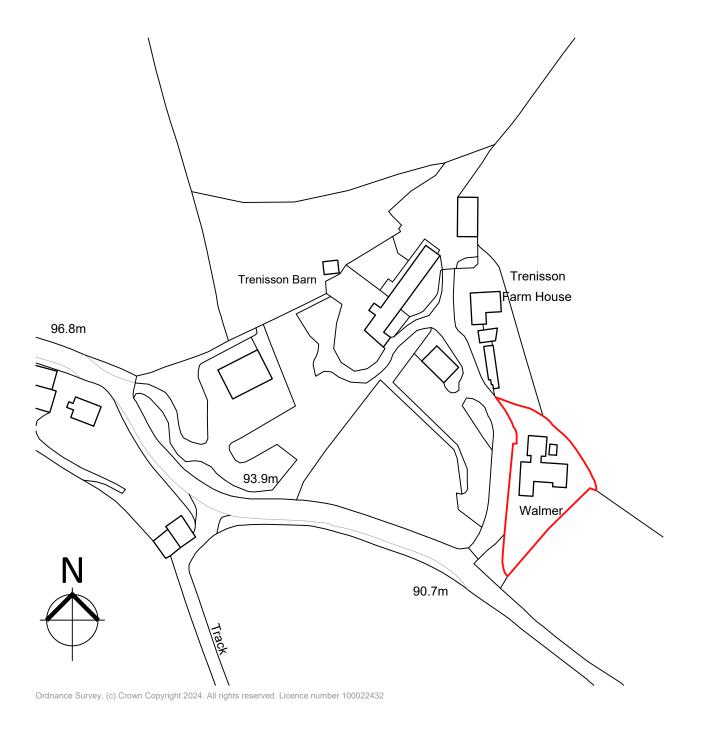

## 01 Location Plan

REF 3282.3.301 SCALE 1:1250

TITLE

Alterations and extensions to existing dwelling Walmer, Trenisson, Portloe, Truro,TR2 5PL

Sonny Turner & Becky Orchard

DETAIL

Location Plan & Aerial Location View

AUTHOR
RAO
DATE
Jan 24
scale
Varies @ A3