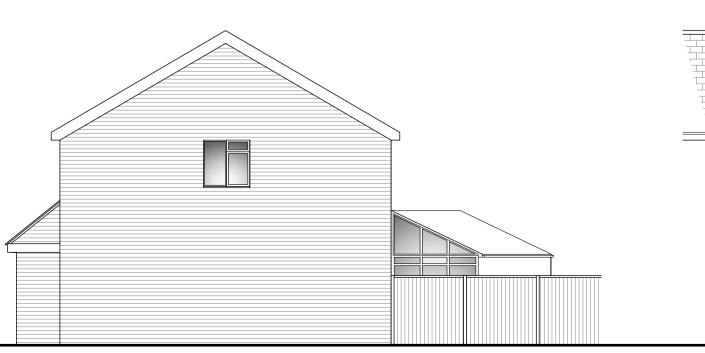

No. 8 & 8A Proposed Rear Elevation 1:100

PROPOSED PLAN 1:500

No. 8A Proposed Side Elevation 1:100

| 0                                                                                   | 20m                                |
|-------------------------------------------------------------------------------------|------------------------------------|
| 1:500                                                                               |                                    |
| 0<br>1:100                                                                          | 5m                                 |
| N GITTINS<br>Architecture                                                           |                                    |
|                                                                                     |                                    |
|                                                                                     | n Down Avenue<br>er-Mare, BS23 4JQ |
|                                                                                     | nail: mail@nigel-gittins.co.uk     |
| Client:<br>Tony<br><sup>Project:</sup><br>New Dwellin<br>Land adjacer<br>Weston-sup | nt 8 Gannet Road                   |
| Drawing:<br>Existing and<br>Plans and Ele                                           |                                    |
|                                                                                     | drawing at A1                      |
| Drawn By:                                                                           |                                    |