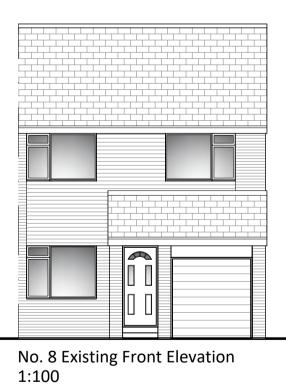

No. 8 & 8A Proposed Rear Elevation 1:100

PROPOSED PLAN 1:500











No. 8A Proposed Side Elevation 1:100



| 0                                                                                   | 20m                                |
|-------------------------------------------------------------------------------------|------------------------------------|
| 1:500                                                                               |                                    |
| 0<br>1:100                                                                          | 5m                                 |
| N GITTINS<br>Architecture                                                           |                                    |
|                                                                                     |                                    |
|