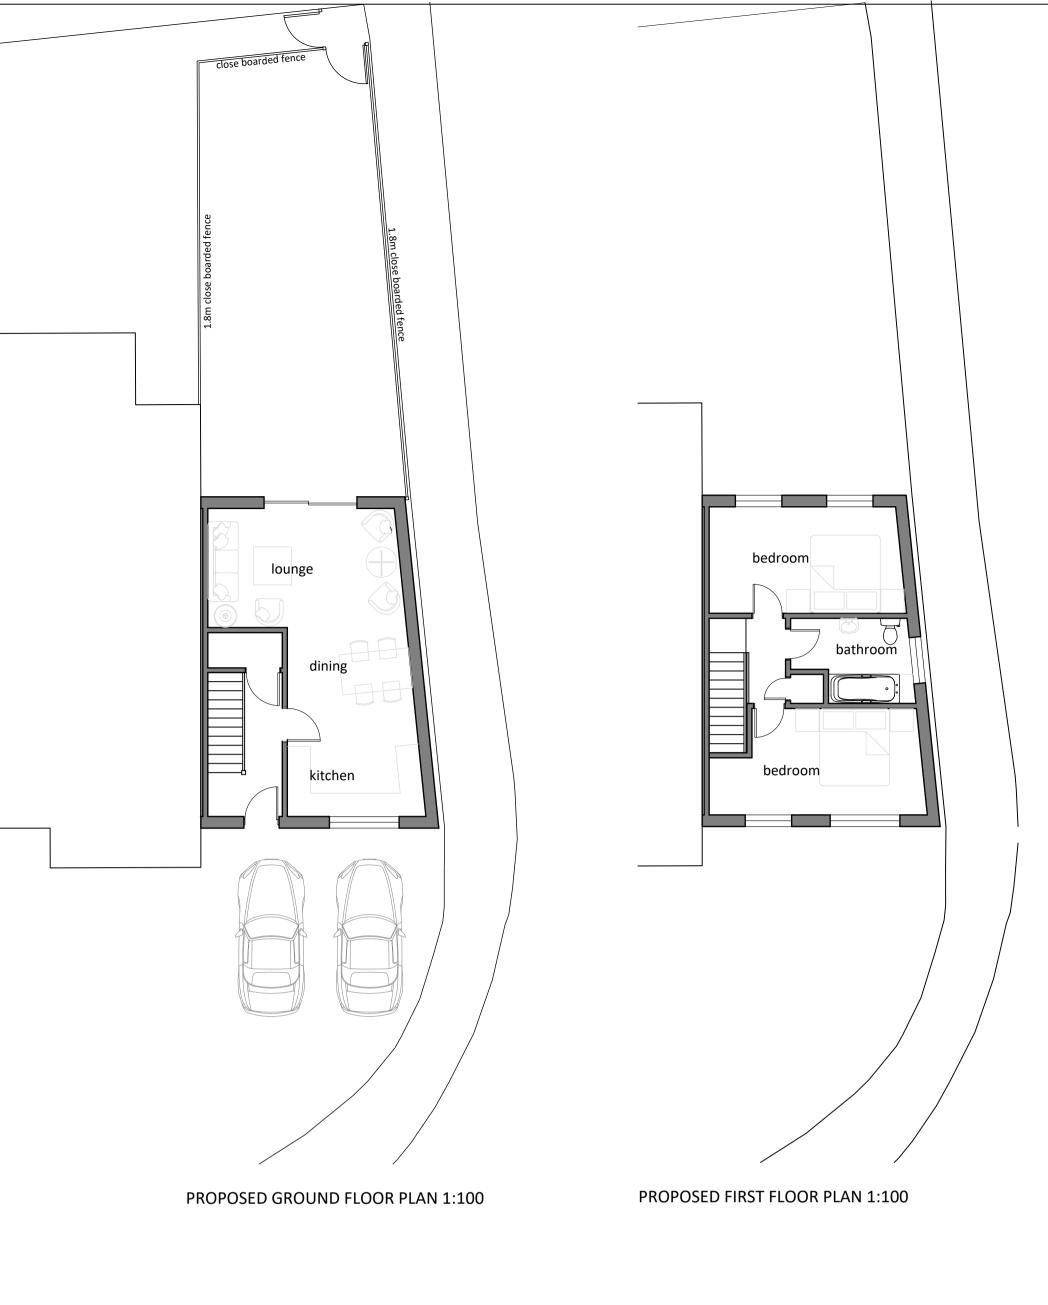

No. 8 & 8A Proposed Rear Elevation 1:100

PROPOSED PLAN 1:500

No. 8A Proposed Side Elevation 1:100

| 0                                                                                   | 20m                                |
|-------------------------------------------------------------------------------------|------------------------------------|
| 1:500                                                                               |                                    |
| 0<br>1:100                                                                          | 5m                                 |
| N GITTINS<br>Architecture                                                           |                                    |
|                                                                                     |                                    |
|                                                                                     | n Down Avenue<br>er-Mare, BS23 4JQ |
|                                                                                     | nail: mail@nigel-gittins.co.uk     |
| Client:<br>Tony<br><sup>Project:</sup><br>New Dwellin<br>Land adjacer<br>Weston-sup | nt 8 Gannet Road                   |
| Drawing:<br>Existing and<br>Plans and Ele                                           |                                    |
|                                                                                     | drawing at A1                      |
| Drawn By:                                                                           |                                    |