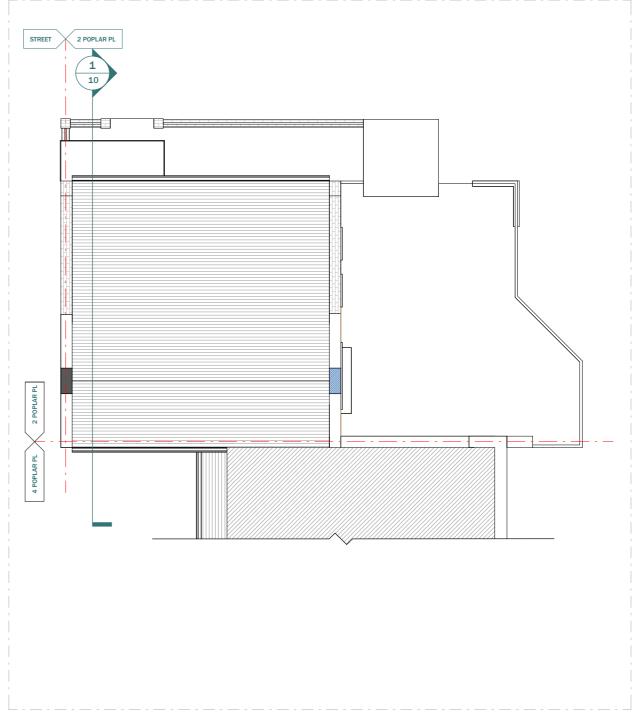

# LEGEND:

EXISTING WALL

PROPOSED WALL

----- DEMOLISHED LINE

- INVISIBLE LINE

# PROPOSED RIGHT ELEVATION

This drawing is prepared solely for design and planning submission purposes. It is not intended or suitable for either building regulations or construction purposes and should not be used for such. All dimension shall be check and confirmed with site rep. and any discrepancies between the drawings and site shall be reported to PM. This drawing to be read in conjunction with engineers specification and details. For construction information please refer to all drawings and specification of works.

For any structural steelworks details please refer to structural engineer's drawings & calculations.

|                                 |         | @A3         | 1m |      |               | 10m        |
|---------------------------------|---------|-------------|----|------|---------------|------------|
| CLIENT                          | NOTES   |             |    |      | SCALE         | DATE       |
| Victor Majunder                 |         |             |    |      | 1:100         | 03/08/2023 |
| PROJECT                         | VERSION | DESCRIPTION |    | DATE | DRAWN         | VERSION    |
| 2 Poplar PI SE28 8BB            |         |             |    |      | ZG            |            |
| TITLE                           |         |             |    |      | SHEET REF. NO |            |
| Existing & Proposed Section A-A |         |             |    |      | 2PP -PL -10   |            |