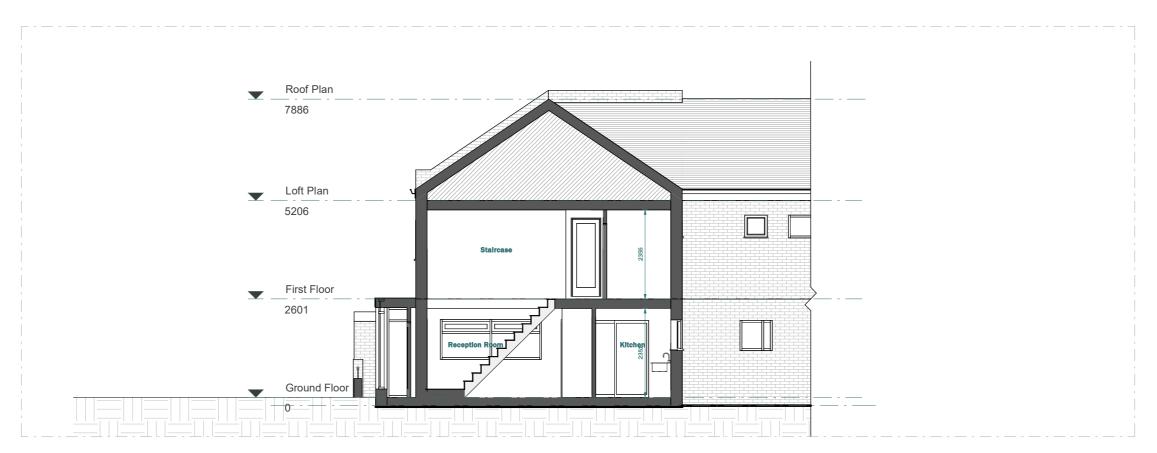

| 10m        |
|------|-------------------------------------|---------|-------------|----|------|---------------|------------|
| CLIE |                                     | NOTES   |             |    |      | SCALE         | DATE       |
|      | Victor Majunder                     |         |             |    |      | 1:100         | 03/08/2023 |
| PRC  | JECT                                | VERSION | DESCRIPTION |    | DATE | DRAWN         | VERSION    |
|      | 2 Poplar PI SE28 8BB                |         |             |    |      | ZG            |            |
| TITL | E                                   |         |             |    |      | SHEET REF. NO |            |
|      | Existing & Proposed Right Elevation |         |             |    |      | 2PP -PL -09   |            |



#### EXISTING RIGHT ELEVATION



# LEGEND:

EXISTING WALL

PROPOSED WALL

----- DEMOLISHED LINE

- INVISIBLE LINE

# PROPOSED RIGHT ELEVATION



This drawing is prepared solely for design and planning submission purposes. It is not intended or suitable for either building regulations or construction purposes and should not be used for such. All dimension shall be check and confirmed with site rep. and any discrepancies between the drawings and site shall be reported to PM. This drawing to be read in conjunction with engineers specification and details. For construction information please refer to all drawings and specification of works.

For any structural steelworks details please refer to structural engineer's drawings & calculations.

|                                 |         | @A3