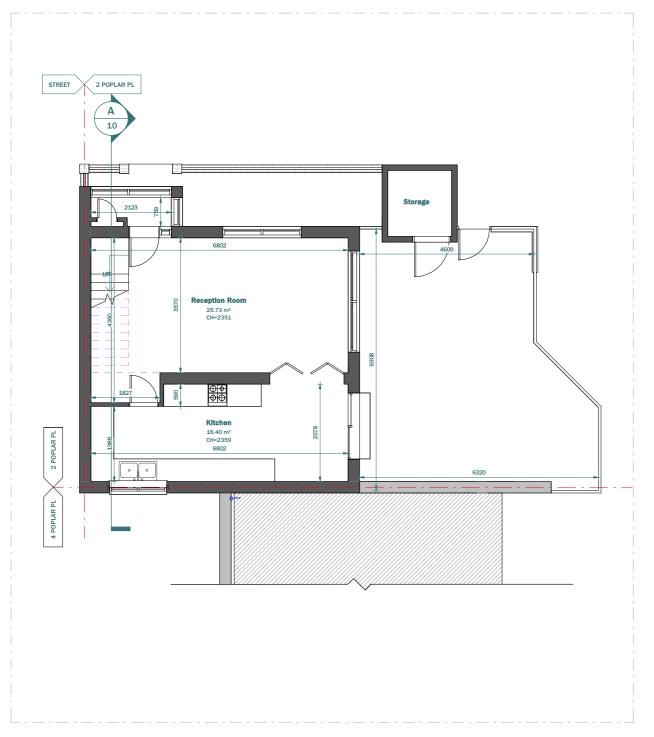

EXISTING GROUNG FLOOR

PROPOSED GROUND FLOOR

# LEGEND:

EXISTING WALL

PROPOSED WALL
DEMOLISHED LINE

\_ \_ INVISIBLE LINE

This drawing is prepared solely for design and planning submission purposes. It is not intended or suitable for either building regulations or construction purposes and should not be used for such. All dimension shall be check and confirmed with site rep. and any discrepancies between the drawings and site shall be reported to PM. This drawing to be read in conjunction with engineers specification and details. For construction information please refer to all drawings and specification of works.

For any structural steelworks details please refer to structural engineer's drawings & calculations

|                                  |         | @A3         | 1m |      |               | 10m        |
|----------------------------------|---------|-------------|----|------|---------------|------------|
| CLIENT                           | NOTES   |             |    |      | SCALE         | DATE       |
| Victor Majunder                  |         |             |    |      | 1:100         | 03/08/2023 |
| PROJECT                          | VERSION | DESCRIPTION |    | DATE | DRAWN         | VERSION    |
| 2 Poplar PI SE28 8BB             |         |             |    |      | ZG            |            |
| TITLE                            |         |             |    |      | SHEET REF. NO |            |
| Existing & Proposed Ground Floor |         |             |    |      | 2PP -PL -02   |            |