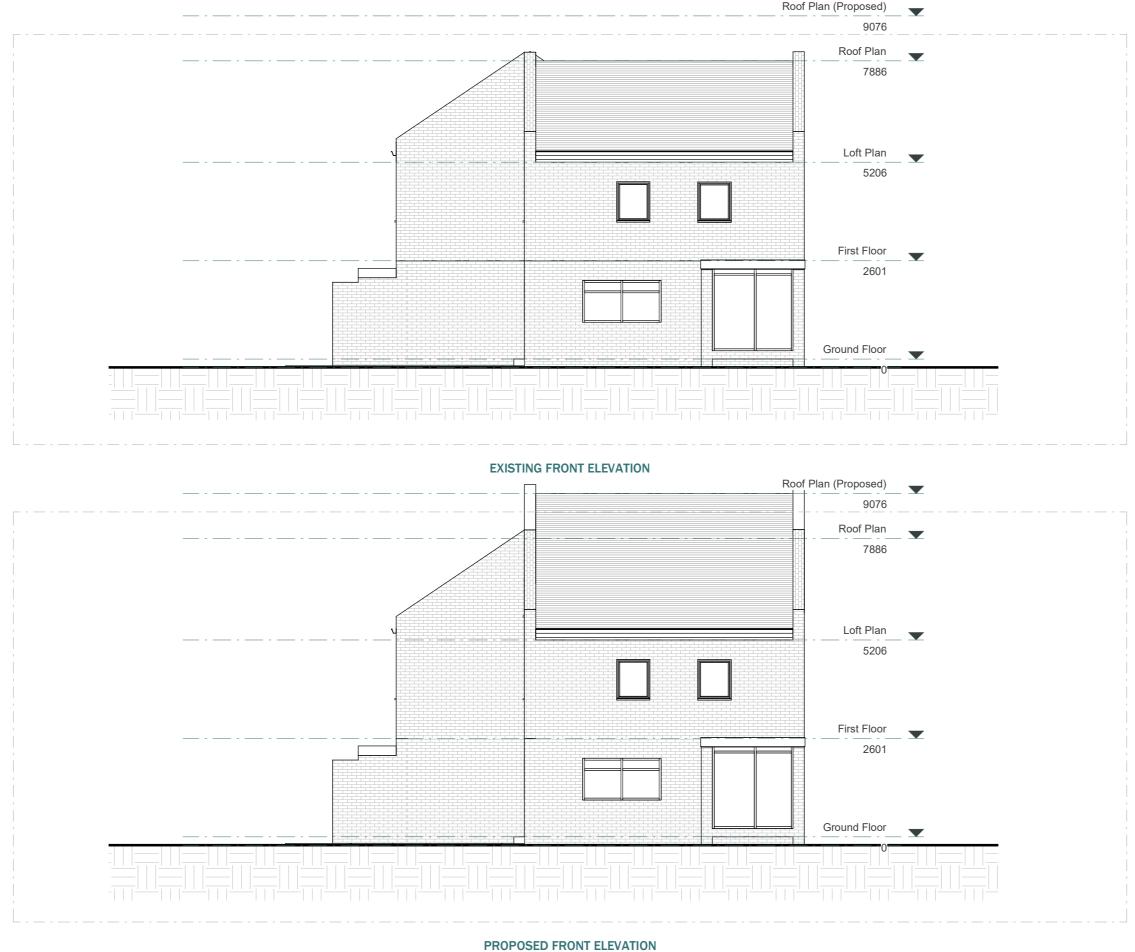

|                                     |         | @A3         | 1m |      |               | 10m        |
|-------------------------------------|---------|-------------|----|------|---------------|------------|
| CLIENT                              | NOTES   |             |    |      | SCALE         | DATE       |
| Victor Majunder                     |         |             |    |      | 1:100         | 03/08/2023 |
| PROJECT                             | VERSION | DESCRIPTION |    | DATE | DRAWN         | VERSION    |
| 2 Poplar PI SE28 8BB                |         |             |    |      | ZG            |            |
| TITLE                               |         |             |    |      | SHEET REF. NO |            |
| Existing & Proposed Front Elevation |         |             |    |      | 2PP -PL -06   |            |