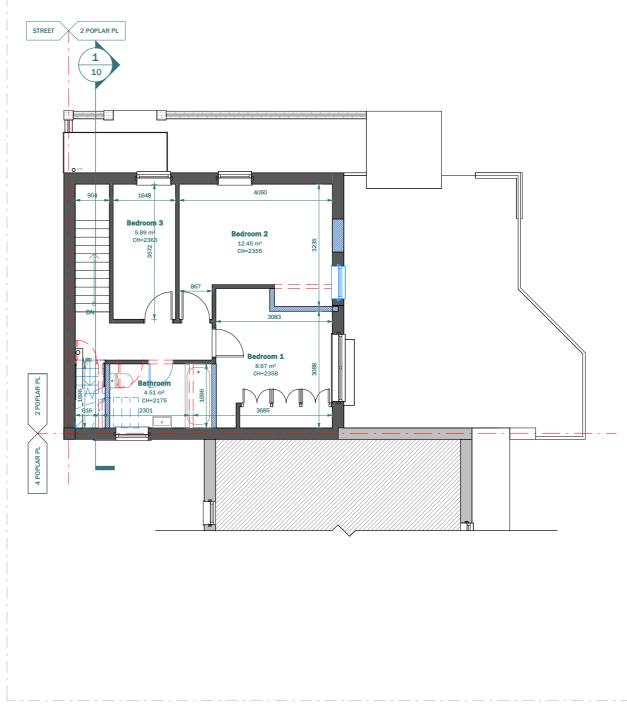

EXISTING FIRST FLOOR

PROPOSED FIRST FLOOR

# LEGEND:

EXISTING WALL

PROPOSED WALL

DEMOLISHED LINE

\_ \_ INVISIBLE LINE

This drawing is prepared solely for design and planning submission purposes. It is not intended or suitable for either building regulations or construction purposes and should not be used for such. All dimension shall be check and confirmed with site rep. and any discrepancies between the drawings and site shall be reported to PM. This drawing to be read in conjunction with engineers specification and details. For construction information please refer to all drawings and specification of works.

For any structural steelworks details please refer to structural engineer's drawings & calculations.

|        |                                 |         | @A3 1m      |      |               | 10m        |
|--------|---------------------------------|---------|-------------|------|---------------|------------|
| CLIENT |                                 | NOTES   |             |      | SCALE         | DATE       |
|        | Victor Majunder                 |         |             |      | 1:100         | 03/08/2023 |
| PROJEC | Т                               | VERSION | DESCRIPTION | DATE | DRAWN         | VERSION    |
|        | 2 Poplar PI SE28 8BB            |         |             |      | ZG            |            |
| TITLE  |                                 |         |             |      | SHEET REF. NO |            |
|        | Existing & Proposed First Floor |         |             |      | 2PP -PL -03   |            |