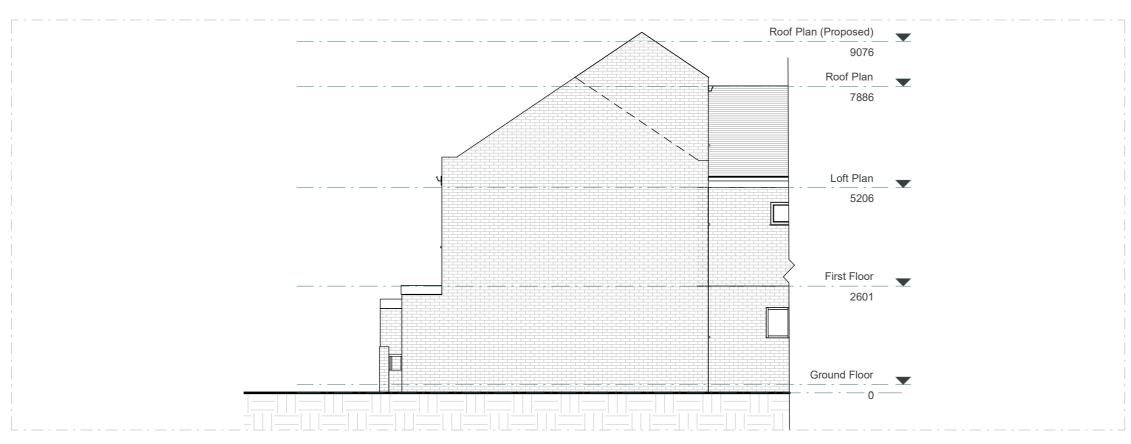

# PROPOSED RIGHT ELEVATION

3 River Reach, Gartons Way, Battersea London SW11 3SX Tel (0208) 288 8950 Fax (0871) 918 2798 www.extensionarchitecture.co.uk This drawing is prepared solely for design and planning submission purposes. It is not intended or suitable for either building regulations or construction purposes and should not be used for such. All dimension shall be check and confirmed with site rep. and any discrepancies between the drawings and site shall be reported to PM. This drawing to be read in conjunction with engineers specification and details. For construction information please refer to all drawings and specification of works.

For any structural steelworks details please refer to structural engineer's drawings & calculations.

|      |                                     |         | @A3         | 1m |      |               | 10m        |
|------|-------------------------------------|---------|-------------|----|------|---------------|------------|
| CLIE |                                     | NOTES   |             |    |      | SCALE         | DATE       |
|      | Victor Majunder                     |         |             |    |      | 1:100         | 03/08/2023 |
| PRC  | JECT                                | VERSION | DESCRIPTION |    | DATE | DRAWN         | VERSION    |
|      | 2 Poplar PI SE28 8BB                |         |             |    |      | ZG            |            |
| TITL | E                                   |         |             |    |      | SHEET REF. NO |            |
|      | Existing & Proposed Right Elevation |         |             |    |      | 2PP -PL -09   |            |