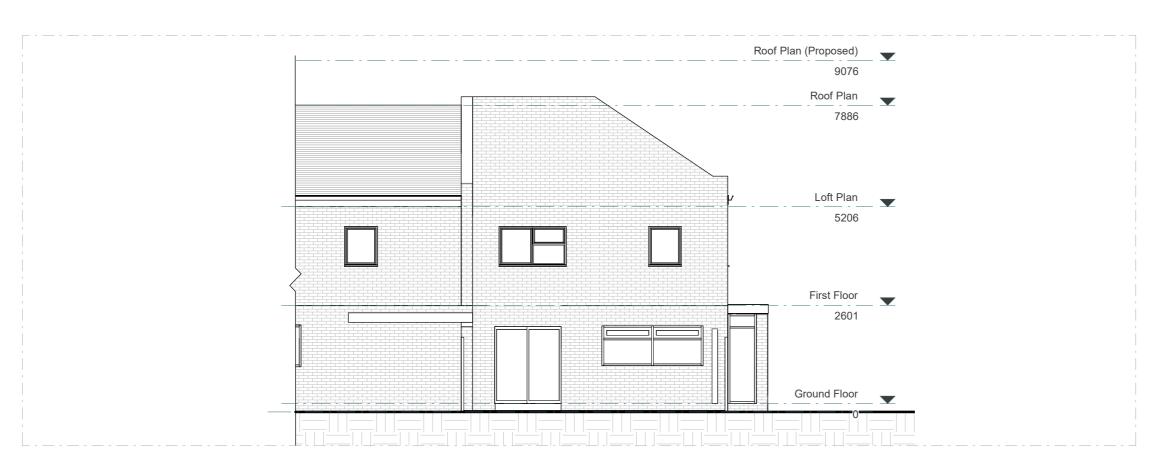

### **EXISTING LEFT ELEVATION**

For any structural steelworks details please refer to structural engineer's drawings & calculations

|                                    |         | @A3         | 1m |      |               | 10m        |
|------------------------------------|---------|-------------|----|------|---------------|------------|
| CLIENT                             | NOTES   |             |    |      | SCALE         | DATE       |
| Victor Majunder                    |         |             |    |      | 1:100         | 03/08/2023 |
| PROJECT                            | VERSION | DESCRIPTION |    | DATE | DRAWN         | VERSION    |
| 2 Poplar PI SE28 8BB               |         |             |    |      | ZG            |            |
| TITLE                              |         |             |    |      | SHEET REF. NO | ·          |
| Existing & Proposed Left Elevation |         |             |    |      | 2PP -PL -08   |            |