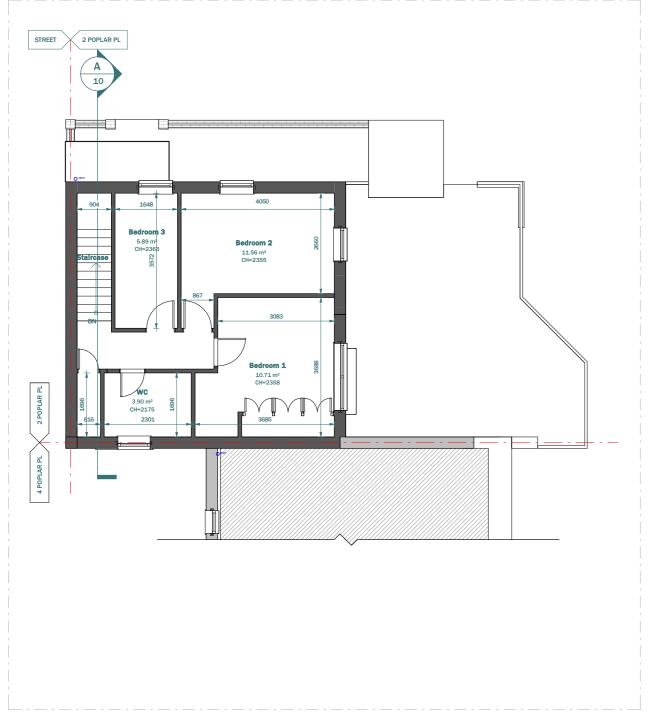

EXISTING FIRST FLOOR

PROPOSED FIRST FLOOR

# LEGEND:

EXISTING WALL

PROPOSED WALL

DEMOLISHED LINE

\_ \_ INVISIBLE LINE

This drawing is prepared solely for design and planning submission purposes. It is not intended or suitable for either building regulations or construction purposes and should not be used for such. All dimension shall be check and confirmed with site rep. and any discrepancies between the drawings and site shall be reported to PM. This drawing to be read in conjunction with engineers specification and details. For construction information please refer to all drawings and specification of works.

For any structural steelworks details please refer to structural engineer's drawings & calculations.

|        |                                 |         | @A3 1m      |      |               | 10m        |
|--------|---------------------------------|---------|-------------|------|---------------|------------|
| CLIENT |                                 | NOTES   |             |      | SCALE         | DATE       |
|        | Victor Majunder                 |         |             |      | 1:100         | 03/08/2023 |
| PROJEC | Т                               | VERSION | DESCRIPTION | DATE | DRAWN         | VERSION    |
|        | 2 Poplar PI SE28 8BB            |         |             |      | ZG            |            |
| TITLE  |                                 |         |             |      | SHEET REF. NO |            |
|        | Existing & Proposed First Floor |         |             |      | 2PP -PL -03   |            |