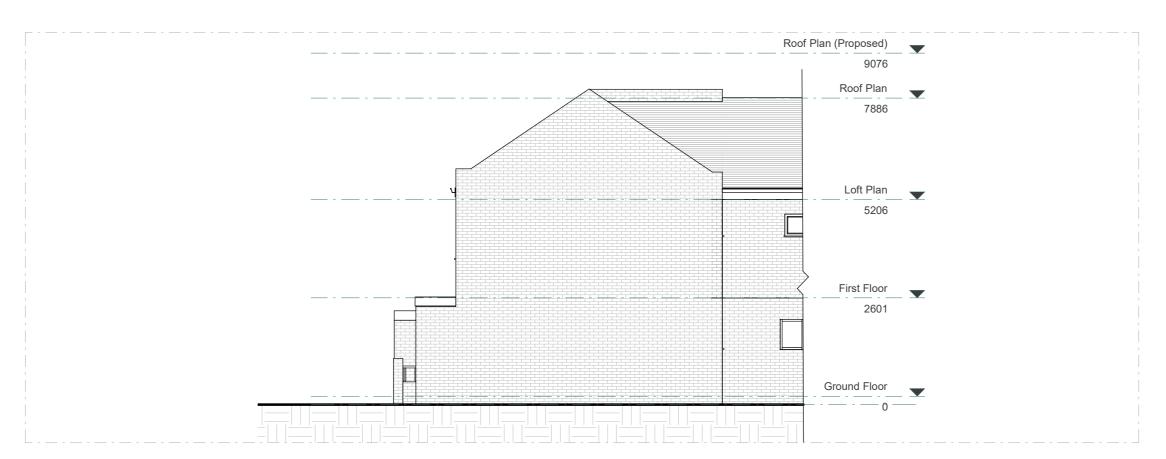

|         | @A3         | 1m |      |               | 10m        |
|------------------------------------|---------|-------------|----|------|---------------|------------|
| CLIENT                             | NOTES   |             |    |      | SCALE         | DATE       |
| Victor Majunder                    |         |             |    |      | 1:100         | 03/08/2023 |
| PROJECT                            | VERSION | DESCRIPTION |    | DATE | DRAWN         | VERSION    |
| 2 Poplar PI SE28 8BB               |         |             |    |      | ZG            |            |
| TITLE                              |         |             |    |      | SHEET REF. NO | ·          |
| Existing & Proposed Left Elevation |         |             |    |      | 2PP -PL -08   |            |



#### **EXISTING RIGHT ELEVATION**



# PROPOSED RIGHT ELEVATION



3 River Reach, Gartons Way, Battersea London SW11 3SX Tel (0208) 288 8950 Fax (0871) 918 2798 www.extensionarchitecture.co.uk This drawing is prepared solely for design and planning submission purposes. It is not intended or suitable for either building regulations or construction purposes and should not be used for such. All dimension shall be check and confirmed with site rep. and any discrepancies between the drawings and site shall be reported to PM. This drawing to be read in conjunction with engineers specification and details. For construction information please refer to all drawings and specification of works.

For any structural steelworks details please refer to structural engineer's drawings & calculations.

|