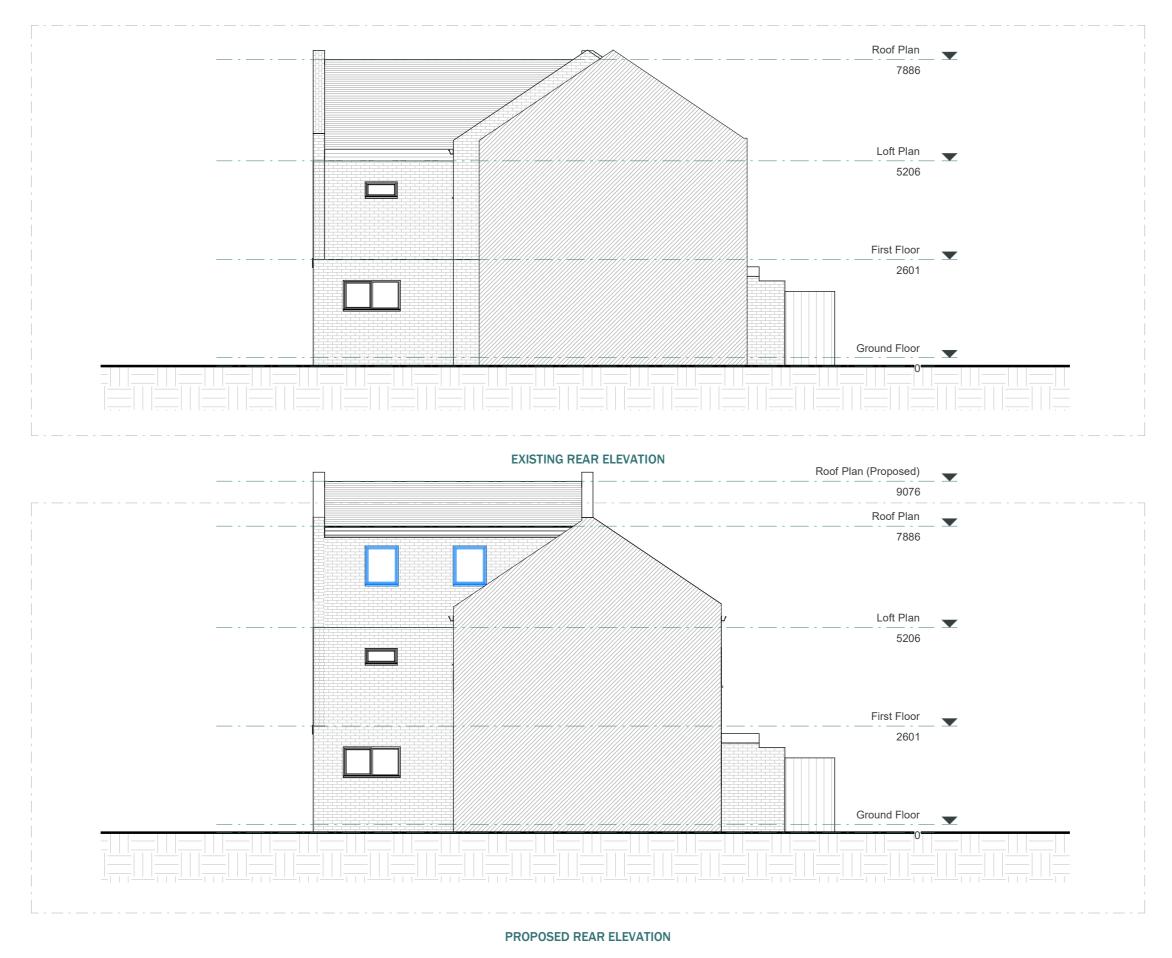

For any structural steelworks details please refer to structural engineer's drawings & calculations

|          |                           |         | @A3         | 1m |      |               | 10m        |
|----------|---------------------------|---------|-------------|----|------|---------------|------------|
| CLIENT   |                           | NOTES   |             |    |      | SCALE         | DATE       |
| Victor M | ajunder                   |         |             |    |      | 1:100         | 03/08/2023 |
| PROJECT  |                           | VERSION | DESCRIPTION |    | DATE | DRAWN         | VERSION    |
| 2 Poplar | r PI SE28 8BB             |         |             |    |      | ZG            |            |
| TITLE    |                           |         |             |    |      | SHEET REF. NO |            |
| Existing | & Proposed Rear Elevation |         |             |    |      | 2PP -PL -07   |            |