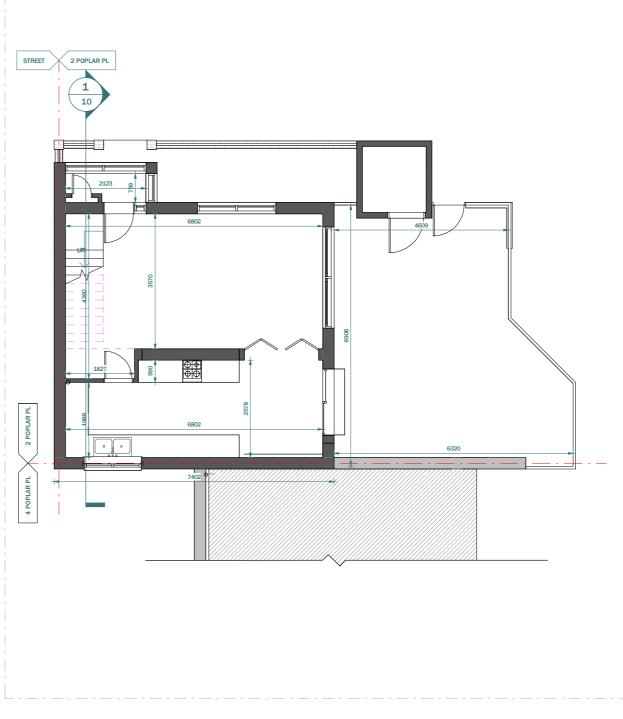

EXISTING GROUNG FLOOR

PROPOSED GROUND FLOOR

# LEGEND:

EXISTING WALL

PROPOSED WALL
DEMOLISHED LINE

\_ \_ INVISIBLE LINE

This drawing is prepared solely for design and planning submission purposes. It is not intended or suitable for either building regulations or construction purposes and should not be used for such. All dimension shall be check and confirmed with site rep. and any discrepancies between the drawings and site shall be reported to PM. This drawing to be read in conjunction with engineers specification and details. For construction information please refer to all drawings and specification of works.

For any structural steelworks details please refer to structural engineer's drawings & calculations

|                                  |         | @A3         | 1m |      |               | 10m        |
|----------------------------------|---------|-------------|----|------|---------------|------------|
| CLIENT                           | NOTES   |             |    |      | SCALE         | DATE       |
| Victor Majunder                  |         |             |    |      | 1:100         | 03/08/2023 |
| PROJECT                          | VERSION | DESCRIPTION |    | DATE | DRAWN         | VERSION    |
| 2 Poplar PI SE28 8BB             |         |             |    |      | ZG            |            |
| TITLE                            |         |             |    |      | SHEET REF. NO |            |
| Existing & Proposed Ground Floor |         |             |    |      | 2PP -PL -02   |            |