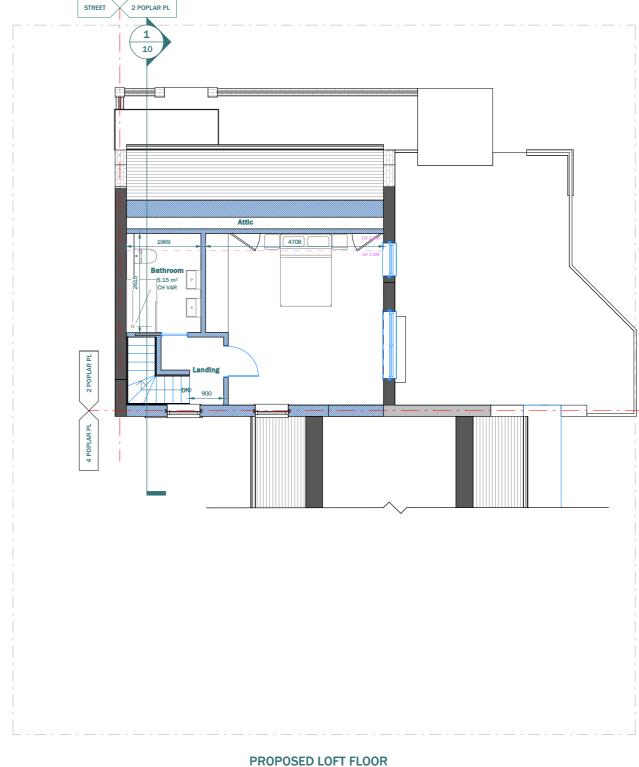

PROPOSED WALL

EXISTING WALL

LEGEND:

DEMOLISHED LINE

-- INVISIBLE LINE

This drawing is prepared solely for design and planning submission purposes. It is not intended or suitable for either building regulations or construction purposes and should not be used for such. All dimension shall be check and confirmed with site rep. and any discrepancies between the drawings and site shall be reported to PM. This drawing to be read in conjunction with engineers specification and details. For construction information please refer to all drawings and specification of works.

For any structural steelworks details please refer to structural engineer's drawings & calculations.

|        |                               |         | @A3 1n      | 1 |      |               | 10m        |
|--------|-------------------------------|---------|-------------|---|------|---------------|------------|
| CLIENT |                               | NOTES   |             |   |      | SCALE         | DATE       |
|        | Victor Majunder               |         |             |   |      | 1:100         | 03/08/2023 |
| PROJEC |                               | VERSION | DESCRIPTION |   | DATE | DRAWN         | VERSION    |
|        | 2 Poplar PI SE28 8BB          |         |             |   |      | ZG            |            |
| TITLE  |                               |         |             |   |      | SHEET REF. NO |            |
|        | Existing & Proposed Loft Plan |         |             |   |      | 2PP -PL -04   |            |