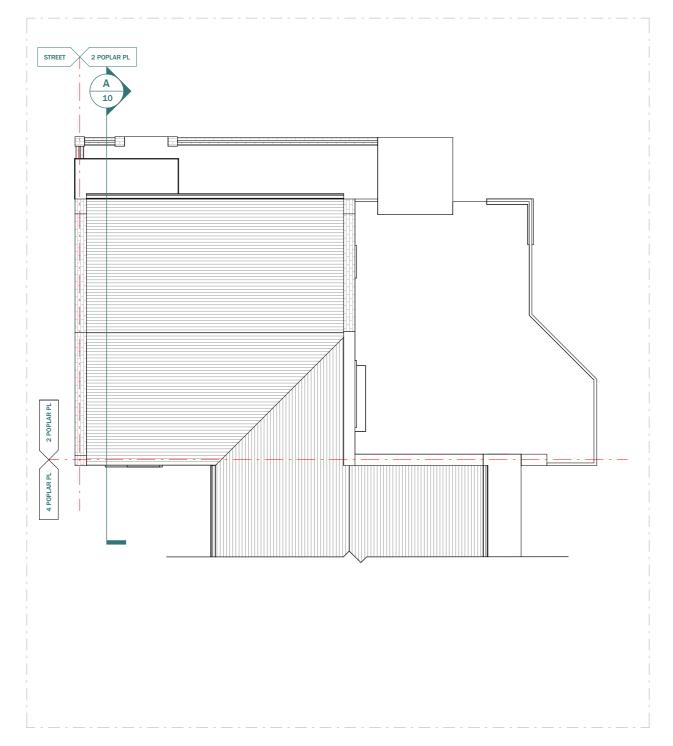

# LEGEND:

EXISTING WALL

PROPOSED WALL

----- DEMOLISHED LINE

- INVISIBLE LINE

# PROPOSED RIGHT ELEVATION

This drawing is prepared solely for design and planning submission purposes. It is not intended or suitable for either building regulations or construction purposes and should not be used for such. All dimension shall be check and confirmed with site rep. and any discrepancies between the drawings and site shall be reported to PM. This drawing to be read in conjunction with engineers specification and details. For construction information please refer to all drawings and specification of works.

For any structural steelworks details please refer to structural engineer's drawings & calculations.

|                                 |         | @A3         | 1m |      |               | 10m        |
|---------------------------------|---------|-------------|----|------|---------------|------------|
| CLIENT                          | NOTES   |             |    |      | SCALE         | DATE       |
| Victor Majunder                 |         |             |    |      | 1:100         | 03/08/2023 |
| PROJECT                         | VERSION | DESCRIPTION |    | DATE | DRAWN         | VERSION    |
| 2 Poplar PI SE28 8BB            |         |             |    |      | ZG            |            |
| TITLE                           |         |             |    |      | SHEET REF. NO |            |
| Existing & Proposed Section A-A |         |             |    |      | 2PP -PL -10   |            |