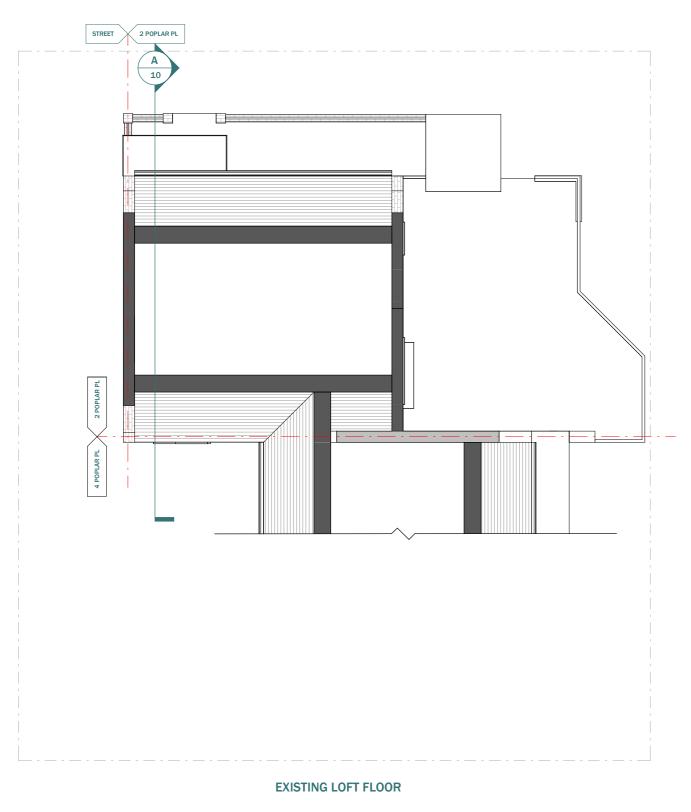

PROPOSED WALL

EXISTING WALL

LEGEND:

DEMOLISHED LINE

-- INVISIBLE LINE

This drawing is prepared solely for design and planning submission purposes. It is not intended or suitable for either building regulations or construction purposes and should not be used for such. All dimension shall be check and confirmed with site rep. and any discrepancies between the drawings and site shall be reported to PM. This drawing to be read in conjunction with engineers specification and details. For construction information please refer to all drawings and specification of works.

For any structural steelworks details please refer to structural engineer's drawings & calculations.

|        |                               |         | @A3 1n      | 1 |      |               | 10m        |
|--------|-------------------------------|---------|-------------|---|------|---------------|------------|
| CLIENT |                               | NOTES   |             |   |      | SCALE         | DATE       |
|        | Victor Majunder               |         |             |   |      | 1:100         | 03/08/2023 |
| PROJEC |                               | VERSION | DESCRIPTION |   | DATE | DRAWN         | VERSION    |
|        | 2 Poplar PI SE28 8BB          |         |             |   |      | ZG            |            |
| TITLE  |                               |         |             |   |      | SHEET REF. NO |            |
|        | Existing & Proposed Loft Plan |         |             |   |      | 2PP -PL -04   |            |