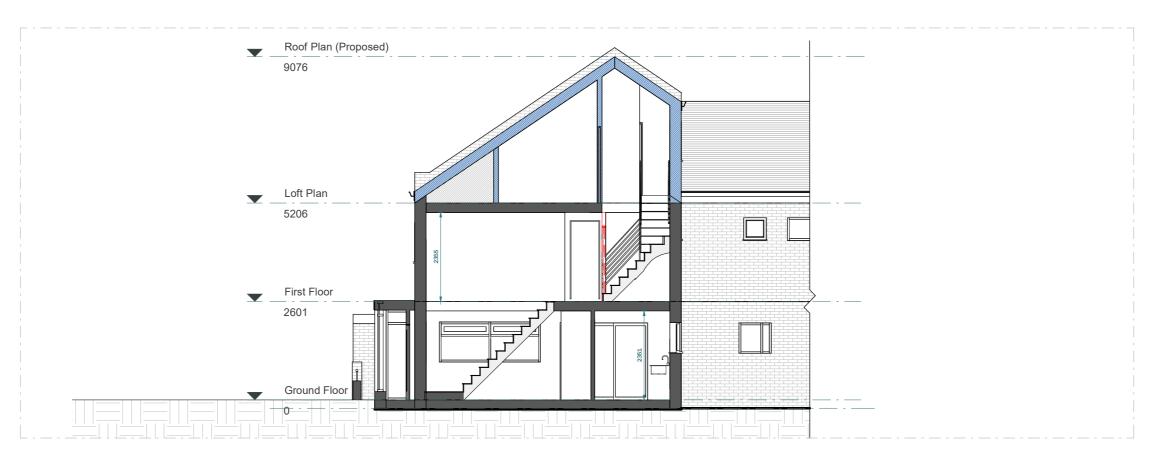

# LEGEND:

EXISTING WALL

PROPOSED WALL

----- DEMOLISHED LINE

- INVISIBLE LINE

# PROPOSED RIGHT ELEVATION

This drawing is prepared solely for design and planning submission purposes. It is not intended or suitable for either building regulations or construction purposes and should not be used for such. All dimension shall be check and confirmed with site rep. and any discrepancies between the drawings and site shall be reported to PM. This drawing to be read in conjunction with engineers specification and details. For construction information please refer to all drawings and specification of works.

For any structural steelworks details please refer to structural engineer's drawings & calculations.

|                                 |         | @A3         | 1m |      |               | 10m        |
|---------------------------------|---------|-------------|----|------|---------------|------------|
| CLIENT                          | NOTES   |             |    |      | SCALE         | DATE       |
| Victor Majunder                 |         |             |    |      | 1:100         | 03/08/2023 |
| PROJECT                         | VERSION | DESCRIPTION |    | DATE | DRAWN         | VERSION    |
| 2 Poplar PI SE28 8BB            |         |             |    |      | ZG            |            |
| TITLE                           |         |             |    |      | SHEET REF. NO |            |
| Existing & Proposed Section A-A |         |             |    |      | 2PP -PL -10   |            |