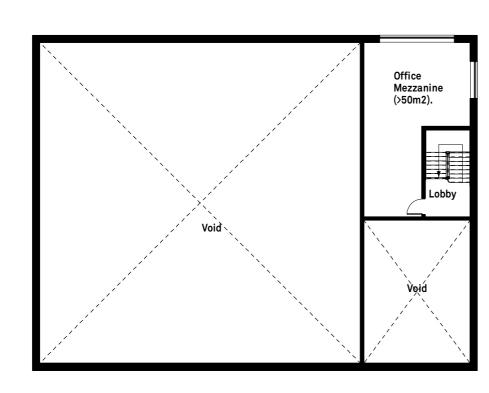

South Elevation

**East Elevation** 

**West Elevation** 

North Elevation

Roof Plan Building 1

First Floor Plan Building 1

Proposed External Materials Schedule:-

Walls - Facing brickwork at ground floor level.
- Insulated composit cladding panels to first floor and above. (Colour: blue).
Roof - Insulated composit cladding panels (colour: blue). (With solar panels).
Windows / Doors - Aluminium finish - colour: red.