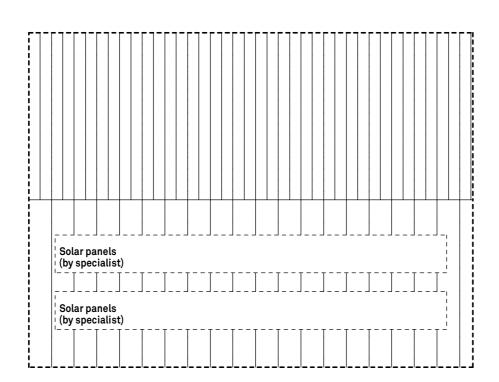

South Elevation

**East Elevation** 

**West Elevation** 

North Elevation

Roof Plan Building 1

First Floor Plan Building 1

Proposed External Materials Schedule:-

Walls - Facing brickwork at ground floor level.
- Insulated composit cladding panels to first floor and above. (Colour: blue).
Roof - Insulated composit cladding panels (colour: blue). (With solar panels).
Windows / Doors - Aluminium finish - colour: red.