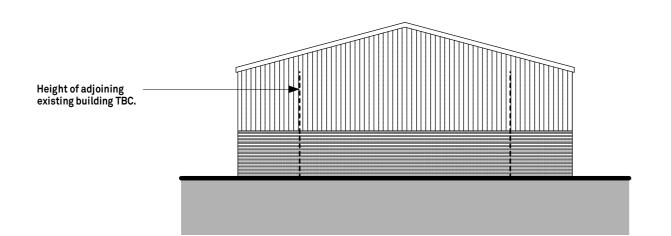

South Elevation

**East Elevation** 

**West Elevation** 

North Elevation

Roof Plan Building 1

First Floor Plan Building 1

Proposed External Materials Schedule:-

Walls - Facing brickwork at ground floor level.
- Insulated composit cladding panels to first floor and above. (Colour: blue).
Roof - Insulated composit cladding panels (colour: blue). (With solar panels).
Windows / Doors - Aluminium finish - colour: red.