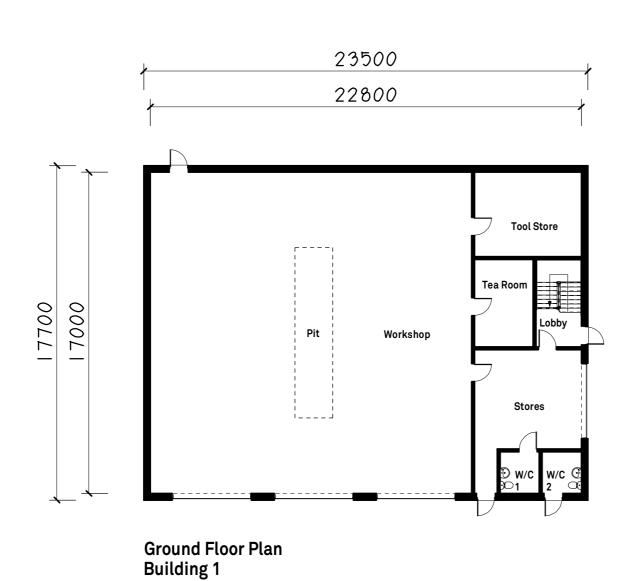

South Elevation

**East Elevation** 

**West Elevation** 

North Elevation

Roof Plan Building 1

First Floor Plan Building 1

Proposed External Materials Schedule:-

Walls - Facing brickwork at ground floor level.
- Insulated composit cladding panels to first floor and above. (Colour: blue).
Roof - Insulated composit cladding panels (colour: blue). (With solar panels).
Windows / Doors - Aluminium finish - colour: red.