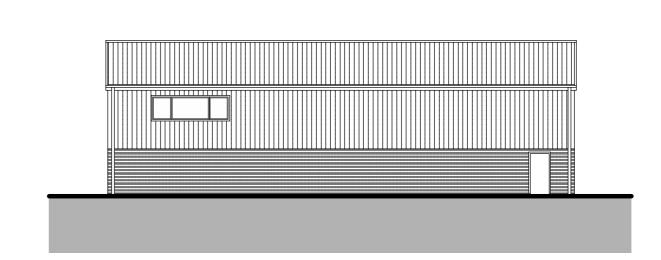

South Elevation

**East Elevation** 

**West Elevation** 

North Elevation

Roof Plan Building 1

First Floor Plan Building 1

Proposed External Materials Schedule:-

Walls - Facing brickwork at ground floor level.
- Insulated composit cladding panels to first floor and above. (Colour: blue).
Roof - Insulated composit cladding panels (colour: blue). (With solar panels).
Windows / Doors - Aluminium finish - colour: red.