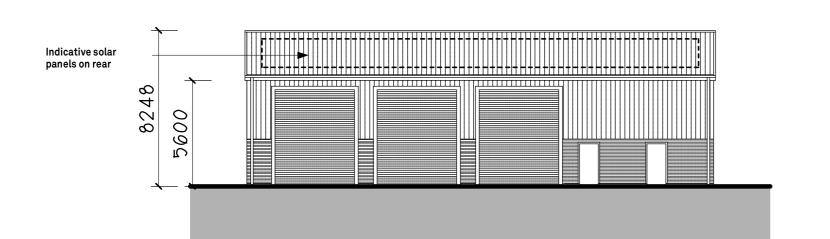

South Elevation

**East Elevation** 

**West Elevation** 

North Elevation

Roof Plan Building 1

First Floor Plan Building 1

Proposed External Materials Schedule:-

Walls - Facing brickwork at ground floor level.
- Insulated composit cladding panels to first floor and above. (Colour: blue).
Roof - Insulated composit cladding panels (colour: blue). (With solar panels).
Windows / Doors - Aluminium finish - colour: red.