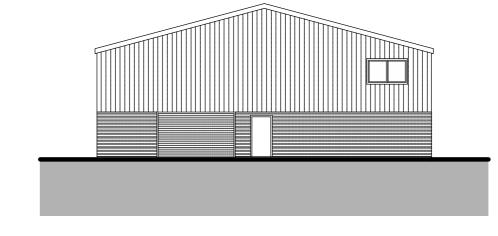

South Elevation

**East Elevation** 

**West Elevation** 

North Elevation

Roof Plan Building 1

First Floor Plan Building 1

Proposed External Materials Schedule:-

Walls - Facing brickwork at ground floor level.
- Insulated composit cladding panels to first floor and above. (Colour: blue).
Roof - Insulated composit cladding panels (colour: blue). (With solar panels).
Windows / Doors - Aluminium finish - colour: red.