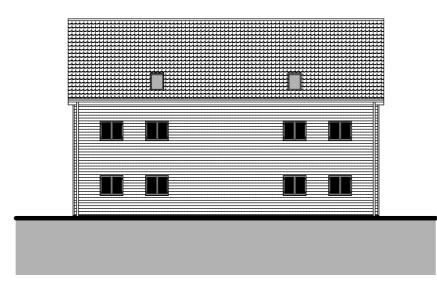

East Elevation

South Elevation

West Elevation

Ground Floor Plan Building 2 Office 3

First Floor Plan Building 2 Roof Plan Building 2

Proposed External Materials Schedule:-

Walls - Horizontal 'hard-i-plank' cladding - Colour: black. Roof - Concrete pantiles - Colour: brown. Windows / Doors - UPVC - Colour: dark grey.