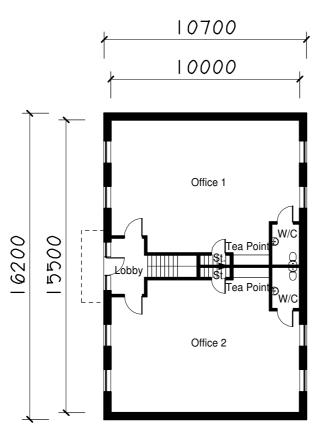

East Elevation

South Elevation

West Elevation

Ground Floor Plan Building 2 Office 3

First Floor Plan Building 2 Roof Plan Building 2

Proposed External Materials Schedule:-

Walls - Horizontal 'hard-i-plank' cladding - Colour: black. Roof - Concrete pantiles - Colour: brown. Windows / Doors - UPVC - Colour: dark grey.