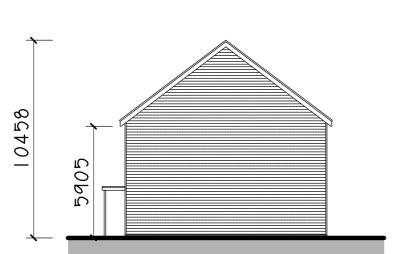

East Elevation

South Elevation

West Elevation

Ground Floor Plan Building 2 Office 3

First Floor Plan Building 2 Roof Plan Building 2

Proposed External Materials Schedule:-

Walls - Horizontal 'hard-i-plank' cladding - Colour: black. Roof - Concrete pantiles - Colour: brown. Windows / Doors - UPVC - Colour: dark grey.