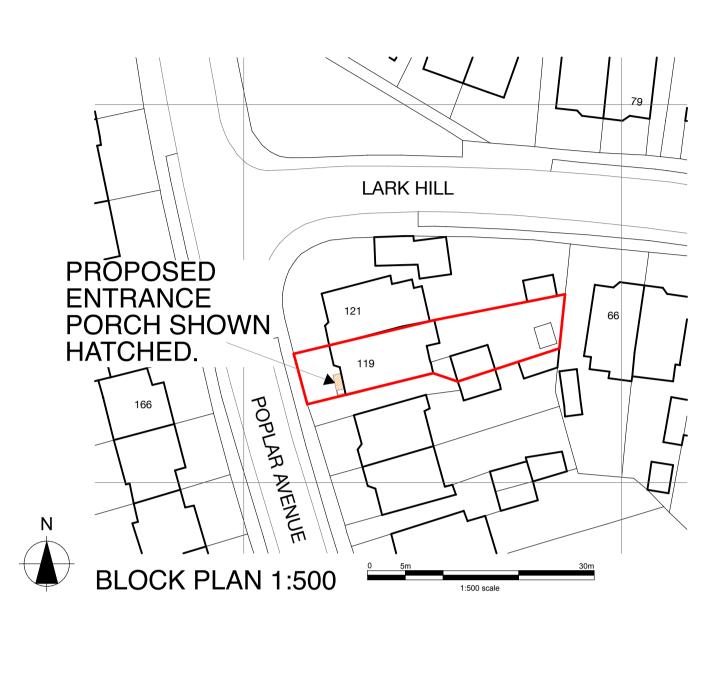

INTERNAL AND EXTERNAL ALTERATIONS
INCLUDING HIP TO GABLE ROOF WITH
NEW REAR DORMER WINDOW AND
ENTRANCE PORCH TO
119 POPLAR AVENUE,
HOVE, EAST SUSSEX, BN3 8PJ

Title
EXISTING FLOOR PLANS, ROOF PLAN,
ELEVATIONS, SECTION,
LOCATION PLAN AND BLOCK PLANS