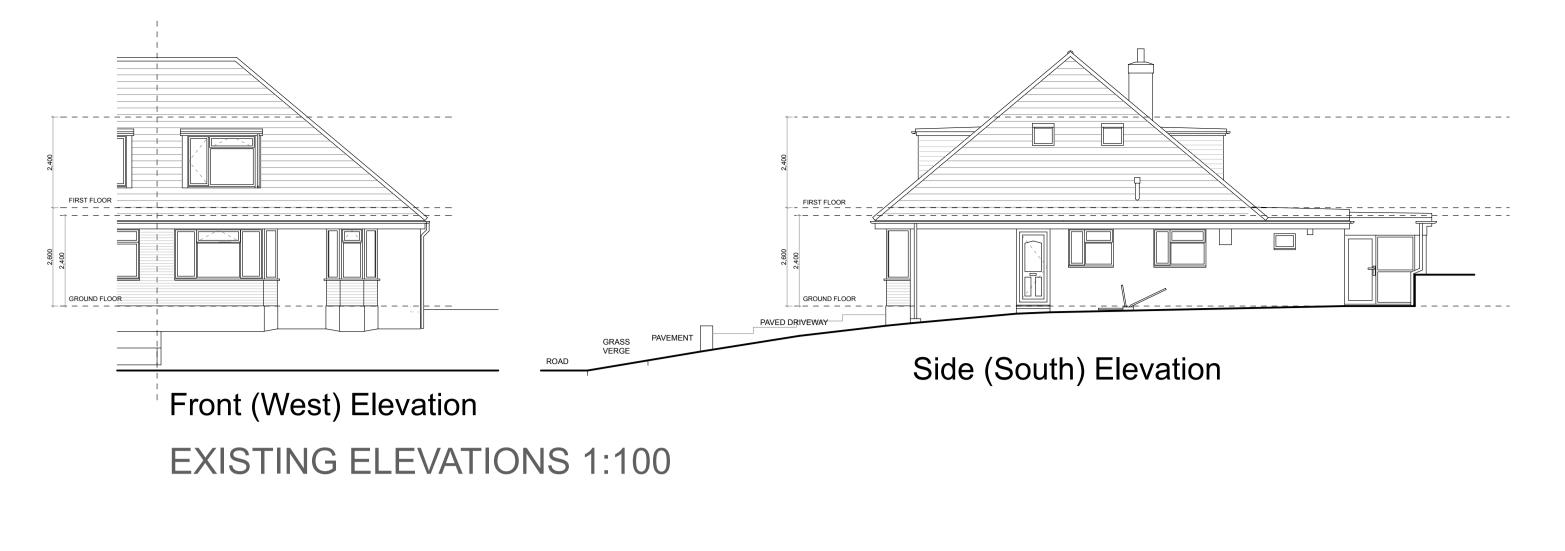

Rear (East) Elevation

Section A - A through building

**Ground Floor Plan** 

**EXISTING FLOOR PLANS 1:50** 