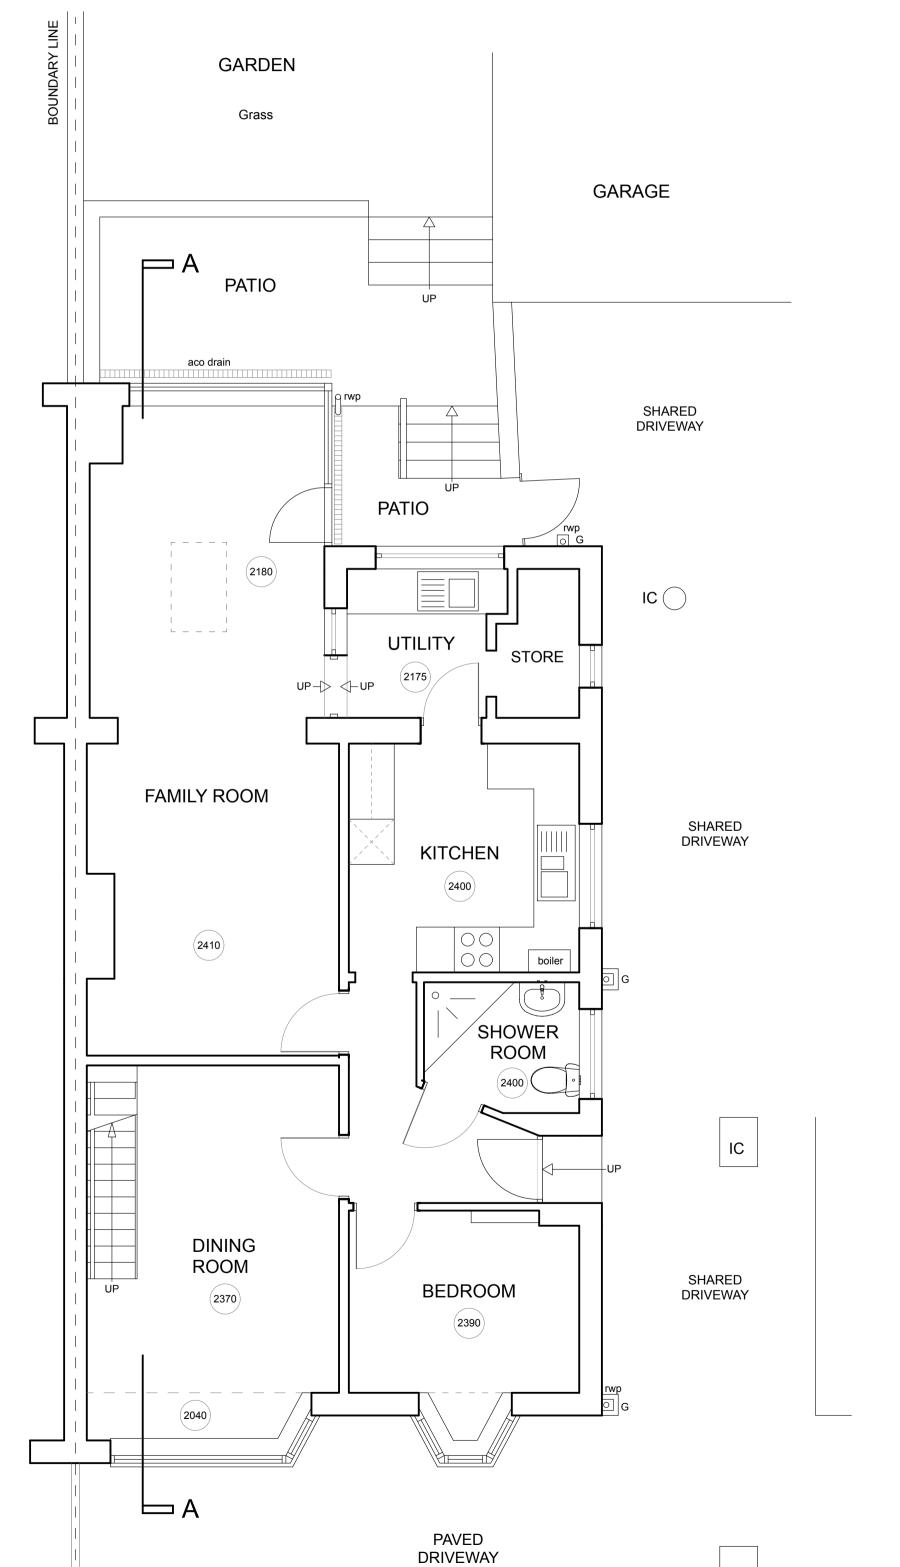

Rear (East) Elevation

Section A - A through building

**Ground Floor Plan** 

**EXISTING FLOOR PLANS 1:50** 