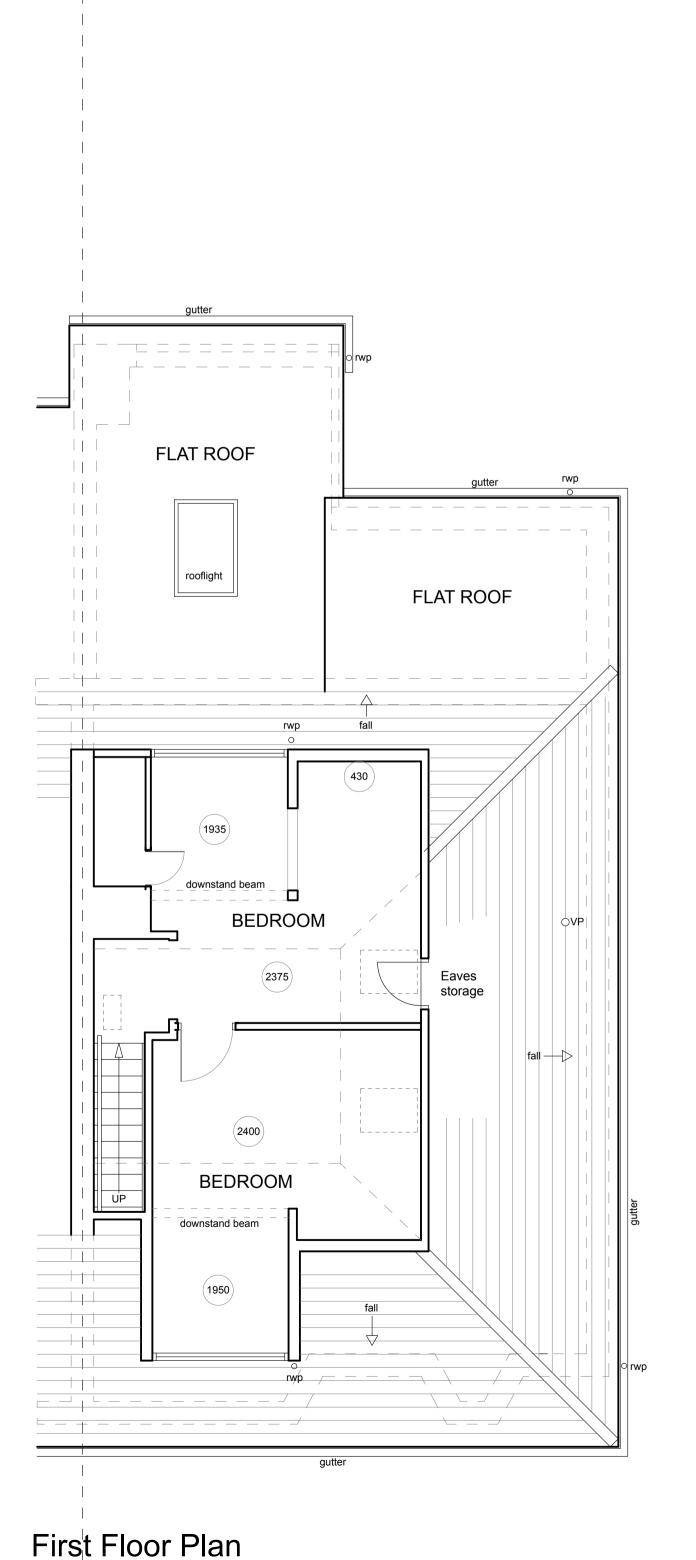

Rear (East) Elevation

Section A - A through building

**Ground Floor Plan** 

**EXISTING FLOOR PLANS 1:50** 