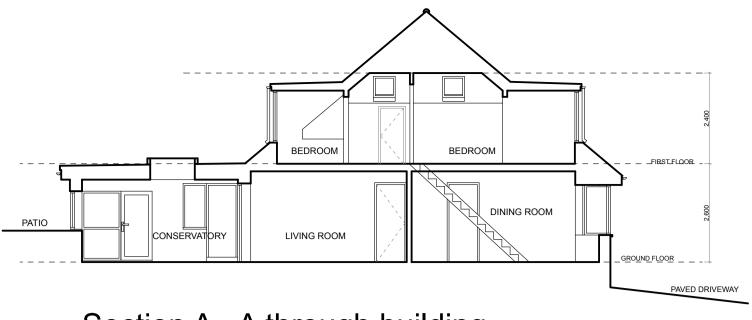

Rear (East) Elevation

Section A - A through building

**Ground Floor Plan** 

**EXISTING FLOOR PLANS 1:50** 