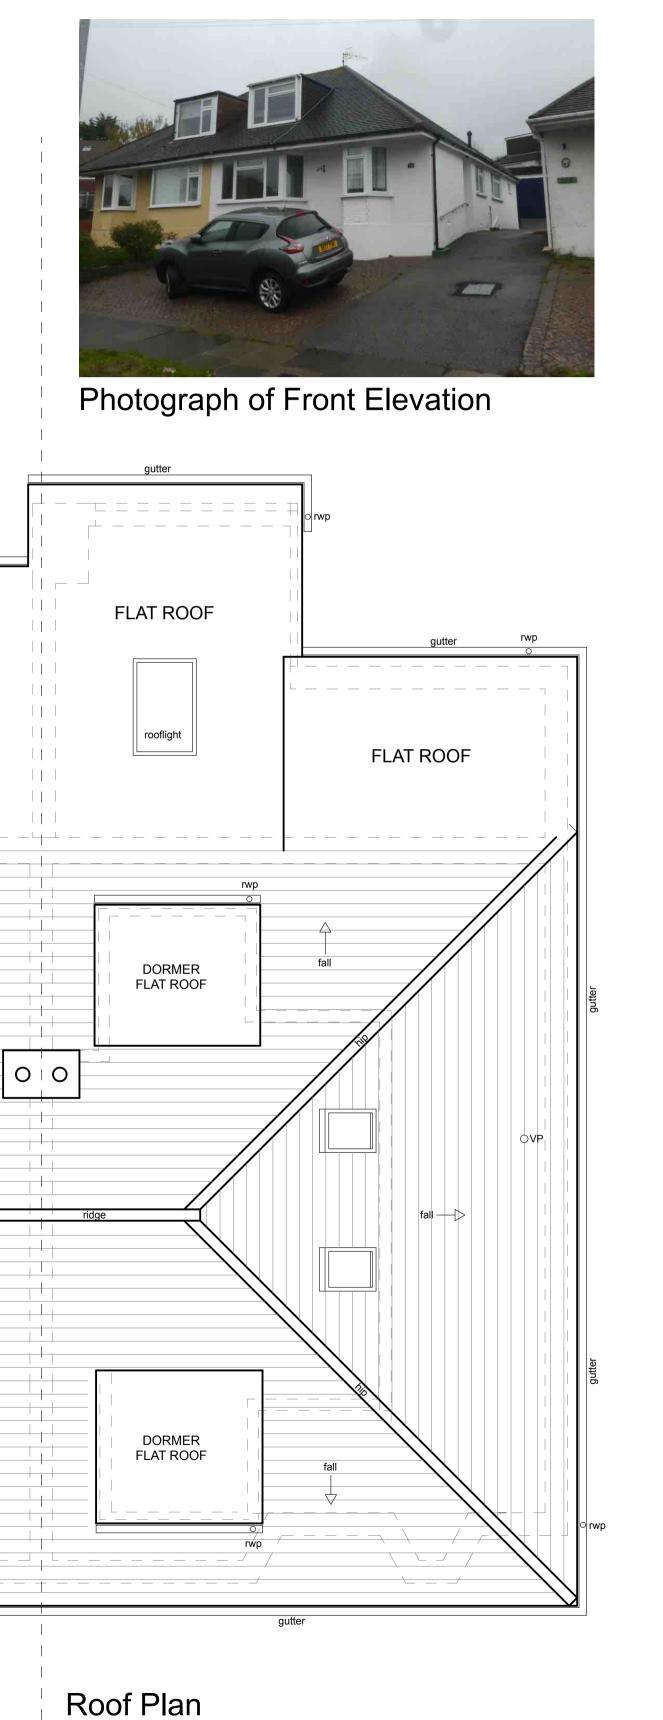

Rear (East) Elevation

Section A - A through building

**Ground Floor Plan** 

**EXISTING FLOOR PLANS 1:50** 