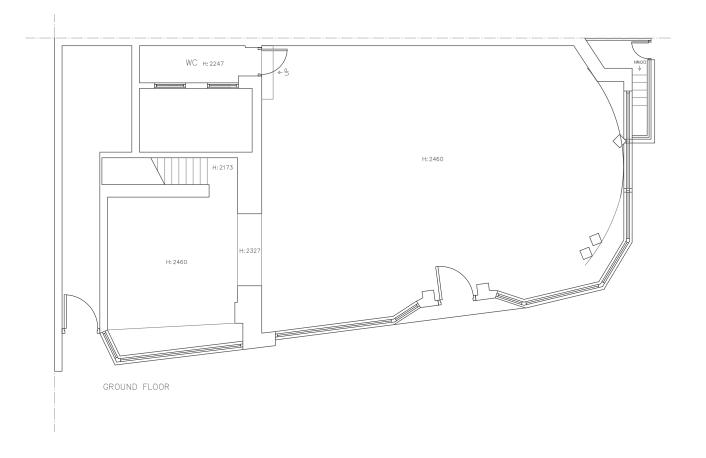

EXISTING FRONT ELEVATION - WESTERN ROAD



EXISTING SIDE ELEVATION — NORFOLK SQUARE

|                                          | DETAIL                       | SCALE: 1:50 @ A3 | PROJECT NO.              | FEB 2024 | REVISION NO. | NOTES: THE CONTRACTORS ARE TO CHECK ALL DIMENSIONS,<br>DRAIN RUNS AND GENERAL CONDITIONS ON SITE BEFORE WORKS