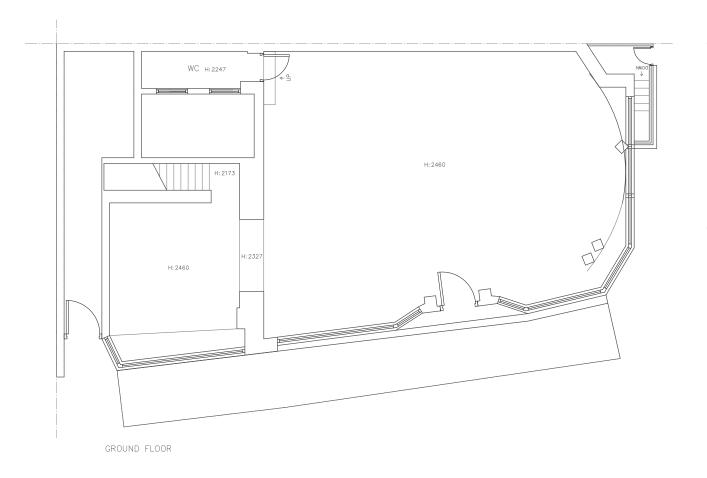

PROPOSED FRONT ELEVATION— WESTERN ROAD

|                                          |            | DETAIL                       | SCALE: 1:50 @ A3 |         | PROJECT NO.         | FEB 2024 | REVISION NO. | NOTES: THE CONTRACTORS ARE TO CHECK ALL DIMENSIONS,<br>DRAIN RUNS AND GENERAL CONDITIONS ON SITE BEFORE WORKS                 |                                                    |
|------------------------------------------|------------|------------------------------|------------------|---------|---------------------|----------|--------------|-------------------------------------------------------------------------------------------------------------------------------|----------------------------------------------------|
| 109-110 WESTERN ROAD<br>BRIGHTON BN1 2AA | 1111110712 | PROPOSED PLAN AND ELEVATIONS | 1:50 @ A3        | <u></u> | SP2018  DWG NO. 2 0 |          |              |                                                                                                                               | THE SPACE STUDIOS<br>BTN<br>architectural services |
|                                          |            |                              | 0                | 5m      | 2.0                 |          |              | COPYRIGHT AND REPRODUCTION IN WHOLE OR PART IS NOT<br>PERMITTED WITHOUT PRIOR CONSENT OF THE SPACE STUDIOS<br>BTN IN WRITING. | ARCHITECTURAL SERVICES                             |