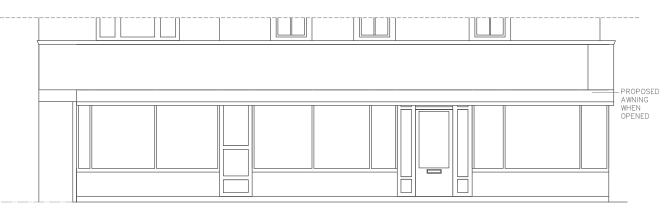

PROPOSED FRONT ELEVATION— WESTERN ROAD

|                                          |            | DETAIL                       | SCALE: 1:50 @ A3 |         | PROJECT NO.         | FEB 2024 | REVISION NO. | NOTES: THE CONTRACTORS ARE TO CHECK ALL DIMENSIONS,<br>DRAIN RUNS AND GENERAL CONDITIONS ON SITE BEFORE WORKS                 |                                                    |
|------------------------------------------|------------|------------------------------|------------------|---------|---------------------|----------|--------------|-------------------------------------------------------------------------------------------------------------------------------|----------------------------------------------------|
| 109-110 WESTERN ROAD<br>BRIGHTON BN1 2AA | 1111110712 | PROPOSED PLAN AND ELEVATIONS | 1:50 @ A3        | <u></u> | SP2018  DWG NO. 2 0 |          |              |                                                                                                                               | THE SPACE STUDIOS<br>BTN<br>architectural services |
|                                          |            |                              | 0                | 5m      | 2.0                 |          |              | COPYRIGHT AND REPRODUCTION IN WHOLE OR PART IS NOT<br>PERMITTED WITHOUT PRIOR CONSENT OF THE SPACE STUDIOS<br>BTN IN WRITING. | ARCHITECTURAL SERVICES                             |