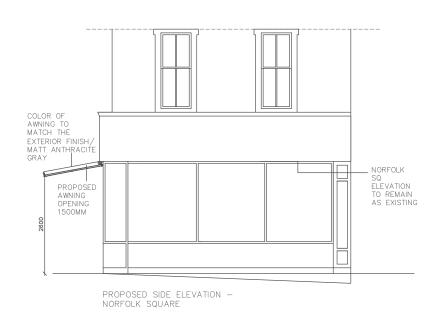

PROPOSED FRONT ELEVATION— WESTERN ROAD

|                                          |            | DETAIL                       | SCALE: 1:50 @ A3 |         | PROJECT NO.         | FEB 2024 | REVISION NO. | NOTES: THE CONTRACTORS ARE TO CHECK ALL DIMENSIONS,<br>DRAIN RUNS AND GENERAL CONDITIONS ON SITE BEFORE WORKS                 |                                                    |
|------------------------------------------|------------|------------------------------|------------------|---------|---------------------|----------|--------------|-------------------------------------------------------------------------------------------------------------------------------|----------------------------------------------------|
| 109-110 WESTERN ROAD<br>BRIGHTON BN1 2AA | 1111110712 | PROPOSED PLAN AND ELEVATIONS | 1:50 @ A3        | <u></u> | SP2018  DWG NO. 2 0 |          |              |                                                                                                                               | THE SPACE STUDIOS<br>BTN<br>architectural services |
|                                          |            |                              | 0                | 5m      | 2.0                 |          |              | COPYRIGHT AND REPRODUCTION IN WHOLE OR PART IS NOT<br>PERMITTED WITHOUT PRIOR CONSENT OF THE SPACE STUDIOS<br>BTN IN WRITING. | ARCHITECTURAL SERVICES                             |