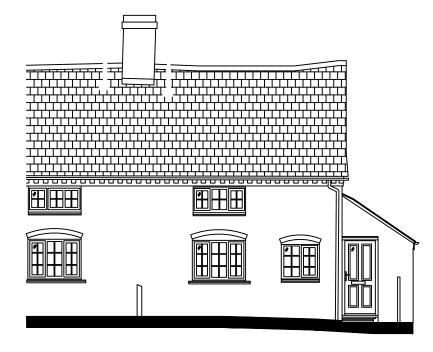

## Elevation 1 - Front



## Elevation 2 - Side



## Elevation 3 - Rear





- This drawing is for Planning Application purposes onlyAll critical dimensions to be verified on site.
- Any discrepancies are to be notified to Podium Surveying LLP immediately.
  This document is copyright of Podium Surveying LLP.
- To be read in conjunction with written window specification and details.



**Existing Elevations** Scale: 1:100

Ref: 2378-TR-PA-EE01

2 The Row Coventry Road Baginton Warwickshire CV8 3AT

Client: Anglian Group

Drawn by: GP

Podium Surveying LLP Unit 307 The Biscuit Factory Drummond Road London SE16 4DG

Tel: 0203 142 6674 Mob: 07749 498 279 Email:gparry@podiumllp.com Web: www.podiumllp.com