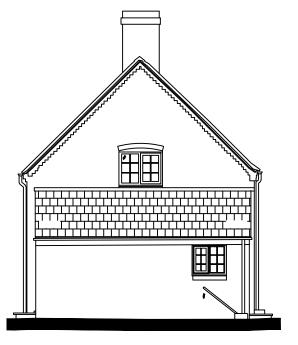

## Elevation 1 - Front



## Elevation 2 - Side



## Elevation 3 - Rear





- This drawing is for Planning Application purposes onlyAll critical dimensions to be verified on site.
- Any discrepancies are to be notified to Podium Surveying LLP immediately.
  This document is copyright of Podium Surveying LLP.
- To be read in conjunction with written window specification and details.



**Existing Elevations** Scale: 1:100

Ref: 2378-TR-PA-EE01

2 The Row Coventry Road Baginton Warwickshire CV8 3AT

Client: Anglian Group

Drawn by: GP

Podium Surveying LLP Unit 307 The Biscuit Factory Drummond Road London SE16 4DG

Tel: 0203 142 6674 Mob: 07749 498 279 Email:gparry@podiumllp.com Web: www.podiumllp.com