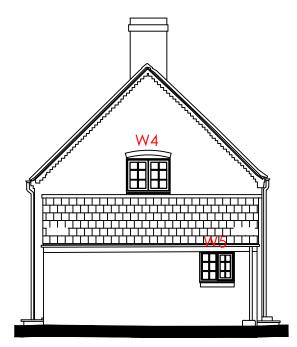

## Elevation 1 - Front



## Elevation 2 - Side



## Elevation 3 - Rear





- This drawing is for Planning Application purposes only
- All critical dimensions to be verified on site.
- Any discrepancies are to be notified to Podium Surveying LLP immediately.
  This document is copyright of Podium Surveying LLP.
- To be read in conjunction with written window specification and details.



**Proposed Elevations** Scale: 1:100

Ref: 2378-TR-PA-PE01

2 The Row Coventry Road Baginton Warwickshire CV8 3AT

Client: Anglian Group

Drawn by: GP

Podium Surveying LLP Unit 307 The Biscuit Factory

Drummond Road London SE16 4DG

. . .

Tel: 0203 142 6674 Mob: 07749 498 279 Email:gparry@podiumllp.com Web: www.podiumllp.com