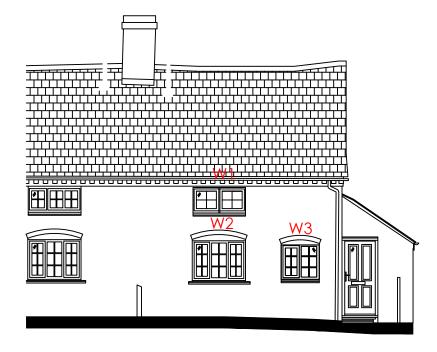

## Elevation 1 - Front



## Elevation 2 - Side



## Elevation 3 - Rear





- This drawing is for Planning Application purposes only
- All critical dimensions to be verified on site.
- Any discrepancies are to be notified to Podium Surveying LLP immediately.
  This document is copyright of Podium Surveying LLP.
- To be read in conjunction with written window specification and details.



**Proposed Elevations** Scale: 1:100

Ref: 2378-TR-PA-PE01

2 The Row Coventry Road Baginton Warwickshire CV8 3AT

Client: Anglian Group

Drawn by: GP

Podium Surveying LLP Unit 307 The Biscuit Factory

Drummond Road London SE16 4DG

. . .

Tel: 0203 142 6674 Mob: 07749 498 279 Email:gparry@podiumllp.com Web: www.podiumllp.com