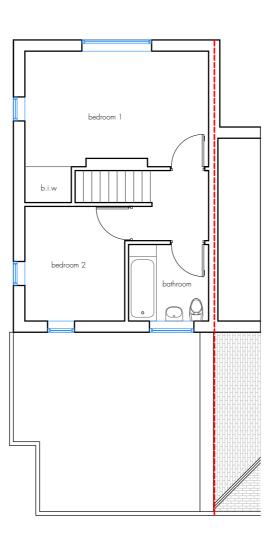

PROPOSED FIRST FLOOR

PROPOSED ROOF PLAN





## Spencer Yaso Designs syasodesigns@gmail.com

DO NOT RESCALE UNELSS FOR PLANNING AND BUILDING REGULATIONS, CHECKED ALL DIMENSIONS ON SITE, ALL COPY RIGHTS RESERVED

| Project: 1 6 Morley Cres, Waterlooville, PO8 8JG | Drawing title: PROPOSED PLANS  Drawing number: 0010 - 4 |                  |
|--------------------------------------------------|---------------------------------------------------------|------------------|
|                                                  |                                                         |                  |
| Client: Miss Natsai Zvinokona                    | Scale: A3 @ 1:100                                       | Date: 10-08-2023 |
| Revision: D - amend layout, new flat roof        | Date: 12-0