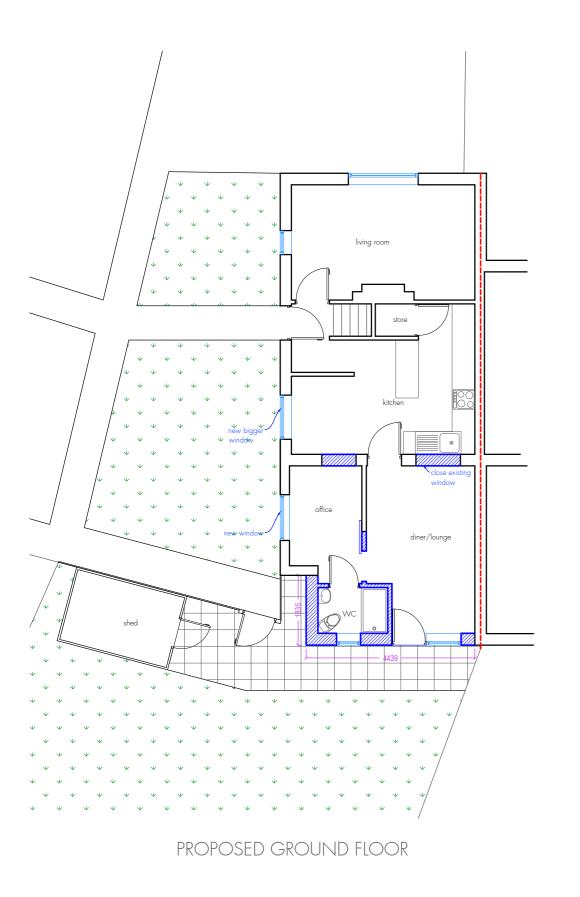

## Spencer Yaso Designs syasodesigns@gmail.com

DO NOT RESCALE UNELSS FOR PLANNING AND BUILDING REGULATIONS, CHECKED ALL DIMENSIONS ON SITE, ALL COPY RIGHTS RESERVED

| Project: 1 6 Morley Cres, Waterlooville, PO8 8JG | Drawing title: PROPOSED PLANS  Drawing number: 0010 - 4 |                  |
|--------------------------------------------------|---------------------------------------------------------|------------------|
|                                                  |                                                         |                  |
| Client: Miss Natsai Zvinokona                    | Scale: A3 @ 1:100                                       | Date: 10-08-2023 |
| Revision: D - amend layout, new flat roof        | Date: 12-02-2023                                        | By: S.Y          |