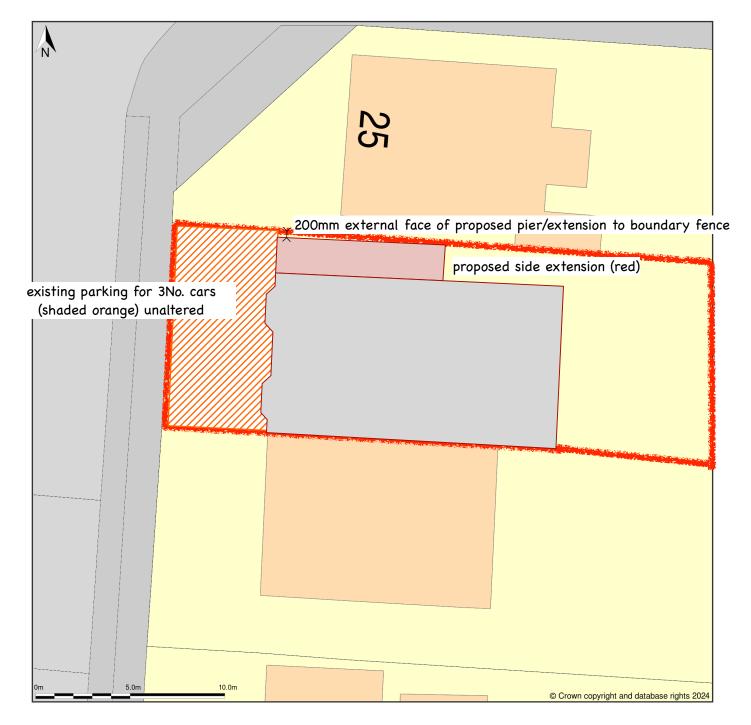

## 27, St Johns Avenue, Waterlooville, Hampshire, PO7 5QX

Site Plan (also called a Block Plan) shows area bounded by: 468059.49, 107537.34 468095.49, 107573.34 (at a scale of 1:200), OSGridRef: SU6807 755. The representation of a road, track or path is no evidence of a right of way. The representation of features as lines is no evidence of a property boundary.