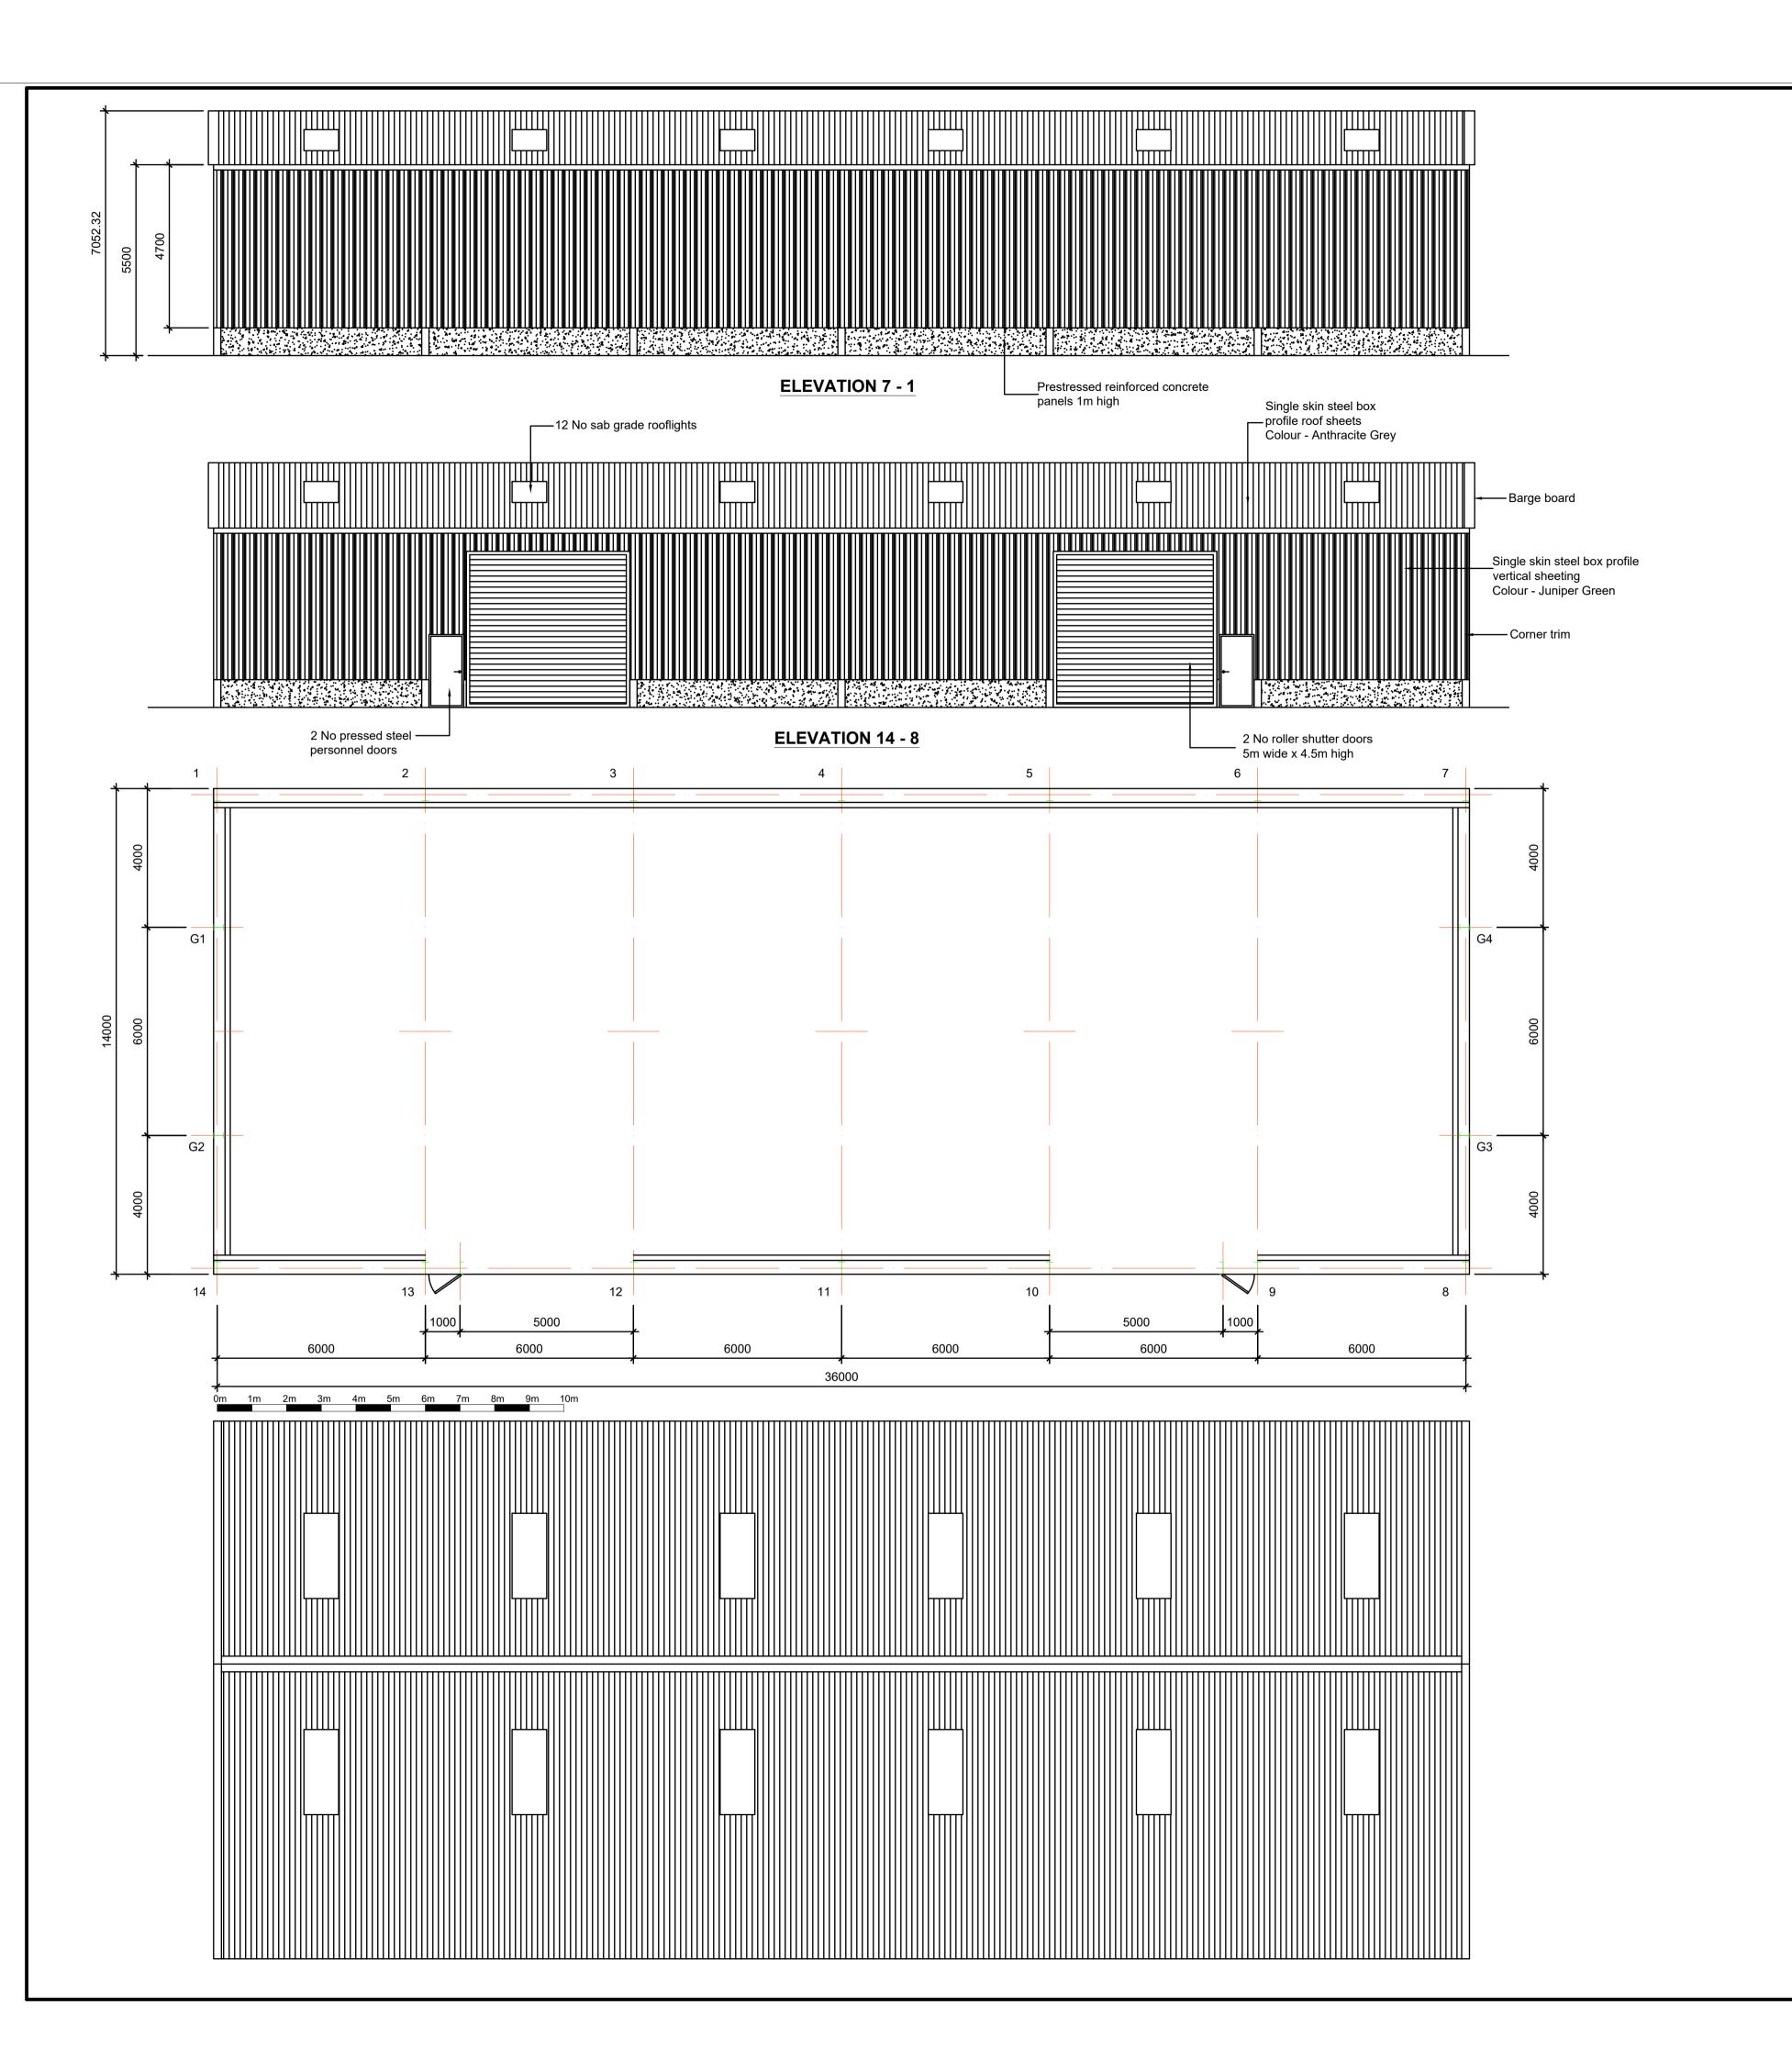

**ELEVATION 1 - 14** 

**ELEVATION 8 - 7** 

| <u>Date</u><br>February 2024 | Approved by                   |
|------------------------------|-------------------------------|
| <u>Drawn by</u><br>MT        | Scale - 1 : 100 on A1         |
| Client                       | Drg to be read in conjunction |
| Mr T Jolliffe                | with engineers details and    |
| Fairview Farm                | specification supplied by MT. |
| Main Road                    | Title                         |
| Dagnall                      | Proposed new building         |
| HP4 1RE                      |                               |
|                              |                               |