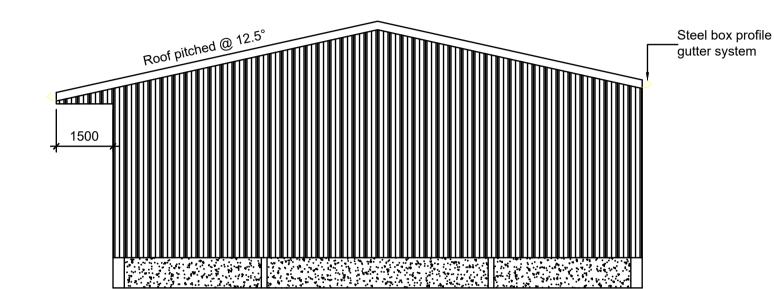

**ELEVATION 1 - 14** 

**ELEVATION 8 - 7** 

| <u>Date</u><br>February 2024 | Approved by                   |
|------------------------------|-------------------------------|
| <u>Drawn by</u><br>MT        | Scale - 1 : 100 on A1         |
| Client                       | Drg to be read in conjunction |
| Mr T Jolliffe                | with engineers details and    |
| Fairview Farm                | specification supplied by MT. |
| Main Road                    | Title                         |
| Dagnall                      | Proposed new building         |
| HP4 1RE                      |                               |
|                              |                               |