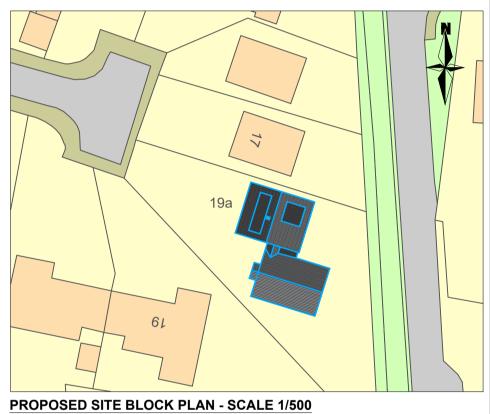

**EXISTING SIDE ELEVATION - View B** 

SITE LOCATION PLAN - SCALE 1/1250

Mapping contents (c) Crown copyright and database rights 2014 Ordnance Survey 100035207

1:1250 METRIC

50m

**EXISTING SITE BLOCK PLAN - SCALE 1/500** 