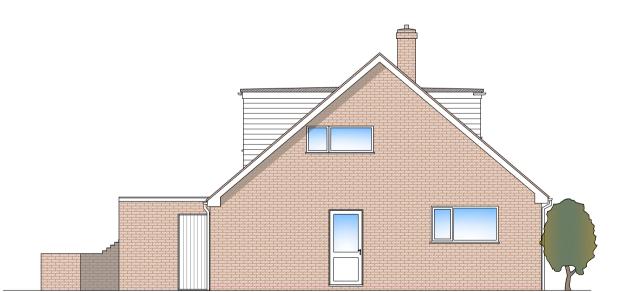

**EXISTING SIDE ELEVATION - View B** 

SITE LOCATION PLAN - SCALE 1/1250

Mapping contents (c) Crown copyright and database rights 2014 Ordnance Survey 100035207

1:1250 METRIC

50m

**EXISTING SITE BLOCK PLAN - SCALE 1/500** 

| Emma Smith,                          | Erection of a single storey side |
|--------------------------------------|----------------------------------|
| 19a Peak Drive,                      | extension with a pitched roof.   |
| Eastry CT13 0DY                      | Demolition of existing garage(s) |
| - DRAWING                            | SCALES—— DATE—— S                |
| Existing layout plans and elevations | As shown 14/02/2024              |
|                                      | Dwg No.                          |
| FOR INFORMATION                      | EMA-2024-20-01                   |