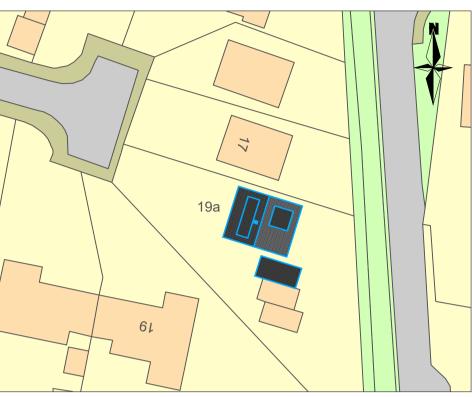

**EXISTING SIDE ELEVATION - View B** 

SITE LOCATION PLAN - SCALE 1/1250

Mapping contents (c) Crown copyright and database rights 2014 Ordnance Survey 100035207

1:1250 METRIC

50m

**EXISTING SITE BLOCK PLAN - SCALE 1/500** 