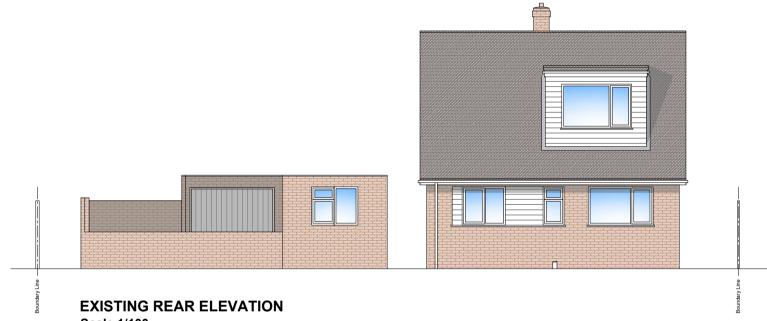

| Emma Smith,                          | Erection of a single storey side |
|--------------------------------------|----------------------------------|
| 19a Peak Drive,                      | extension with a pitched roof.   |
| Eastry CT13 0DY                      | Demolition of existing garage(s) |
| - DRAWING                            | SCALES—— DATE—— S                |
| Existing layout plans and elevations | As shown 14/02/2024              |
|                                      | Dwg No.                          |
| FOR INFORMATION                      | EMA-2024-20-01                   |