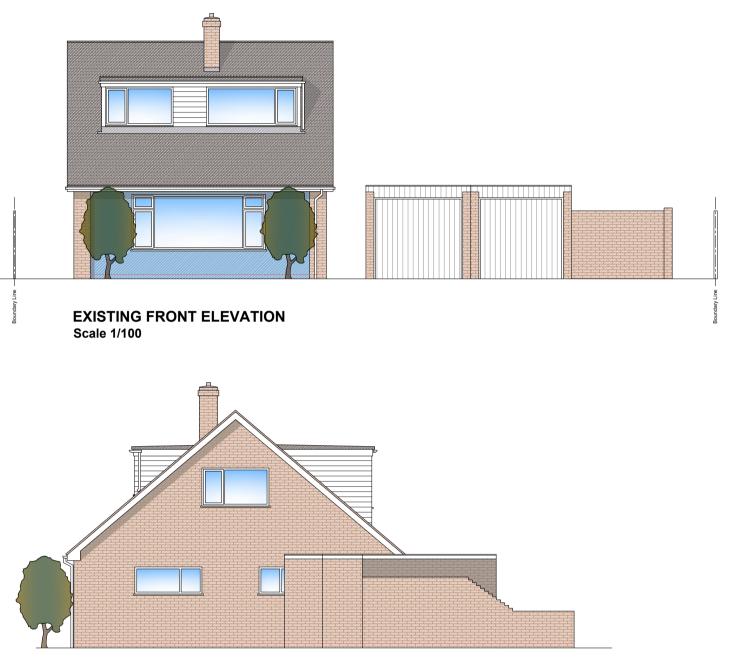

| Emma Smith,                          | Erection of a single storey side |
|--------------------------------------|----------------------------------|
| 19a Peak Drive,                      | extension with a pitched roof.   |
| Eastry CT13 0DY                      | Demolition of existing garage(s) |
| - DRAWING                            | SCALES—— DATE—— S                |
| Existing layout plans and elevations | As shown 14/02/2024              |
|                                      | Dwg No.                          |
| FOR INFORMATION                      | EMA-2024-20-01                   |