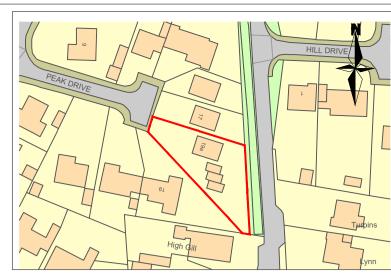

**EXISTING SIDE ELEVATION - View B** 

SITE LOCATION PLAN - SCALE 1/1250

Mapping contents (c) Crown copyright and database rights 2014 Ordnance Survey 100035207

1:1250 METRIC

50m

**EXISTING SITE BLOCK PLAN - SCALE 1/500** 