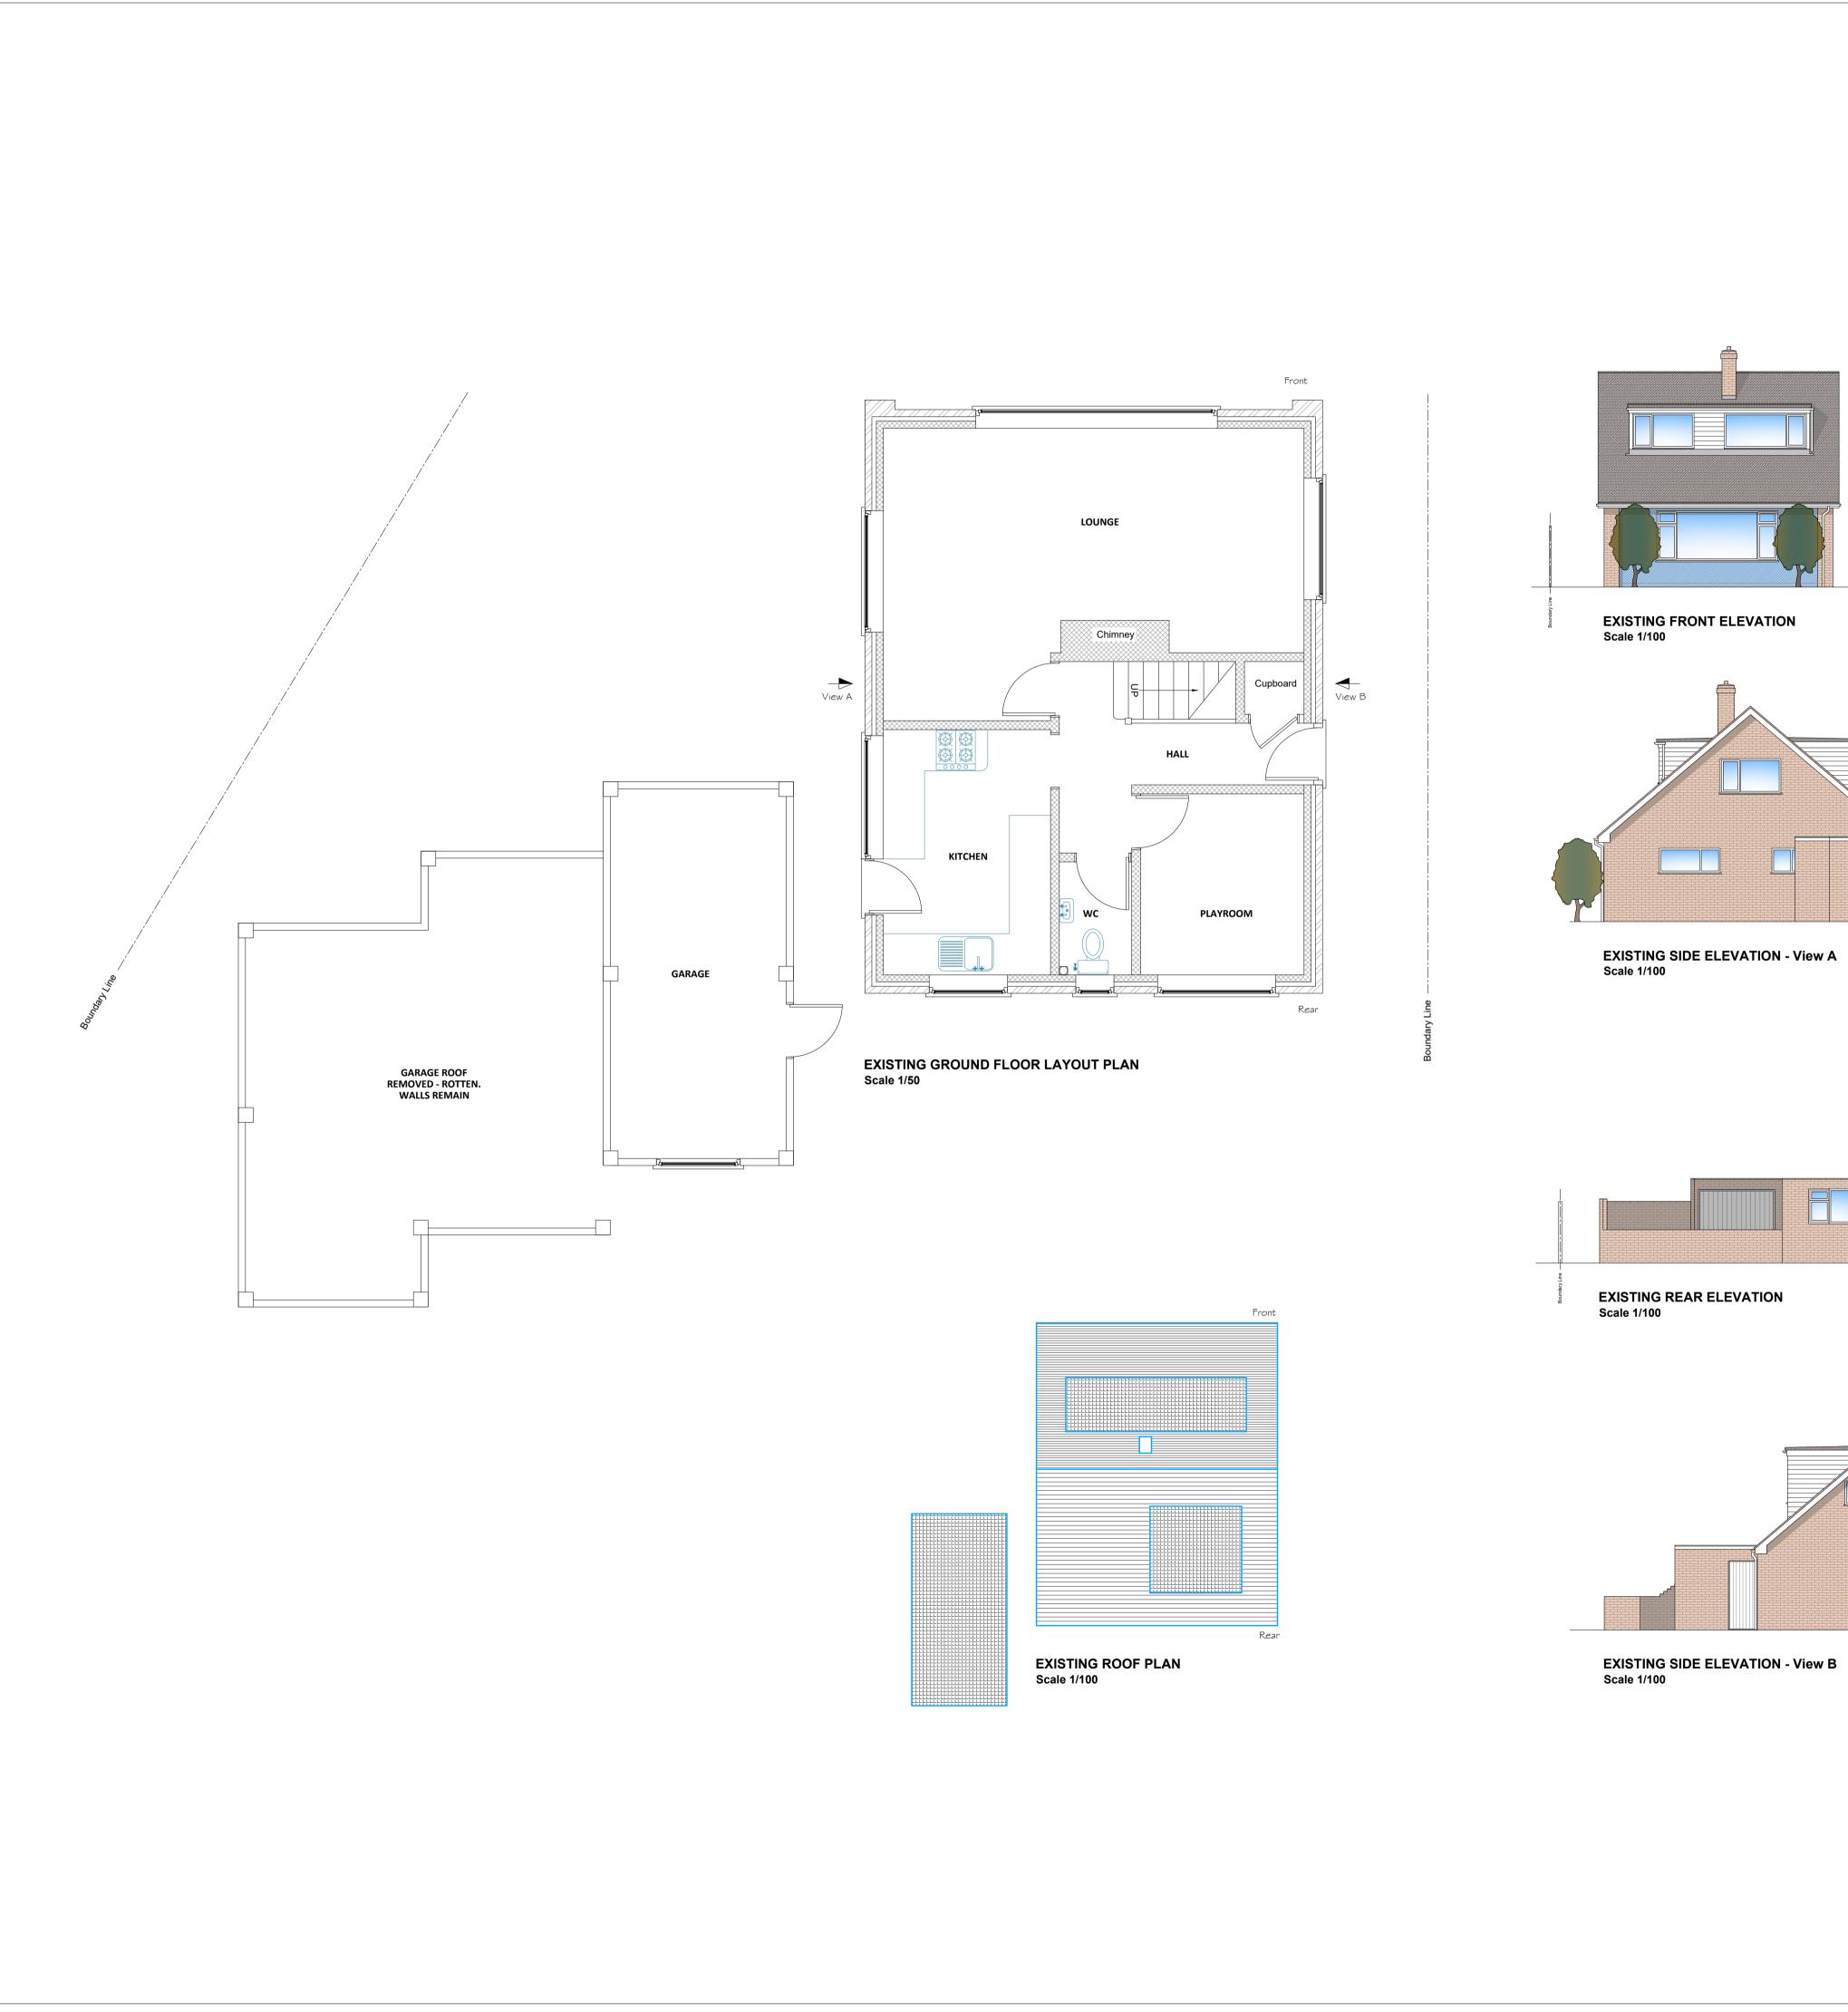

| Emma Smith,                          | Erection of a single storey side |
|--------------------------------------|----------------------------------|
| 19a Peak Drive,                      | extension with a pitched roof.   |
| Eastry CT13 0DY                      | Demolition of existing garage(s) |
| - DRAWING                            | SCALES—— DATE—— S                |
| Existing layout plans and elevations | As shown 14/02/2024              |
|                                      | Dwg No.                          |
| FOR INFORMATION                      | EMA-2024-20-01                   |