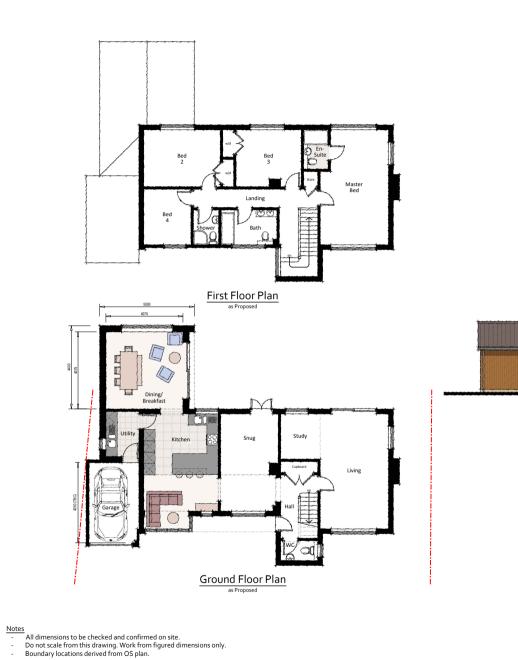

| Project No<br>0665 | D:            |
|--------------------|---------------|
| Dwg No:<br>0002    | Rev:<br>A     |
| Scale:             | 1:100<br>@ A2 |

| Drawing:         |      |
|------------------|------|
| Proposed Floor P | lans |
| & Elevations     |      |