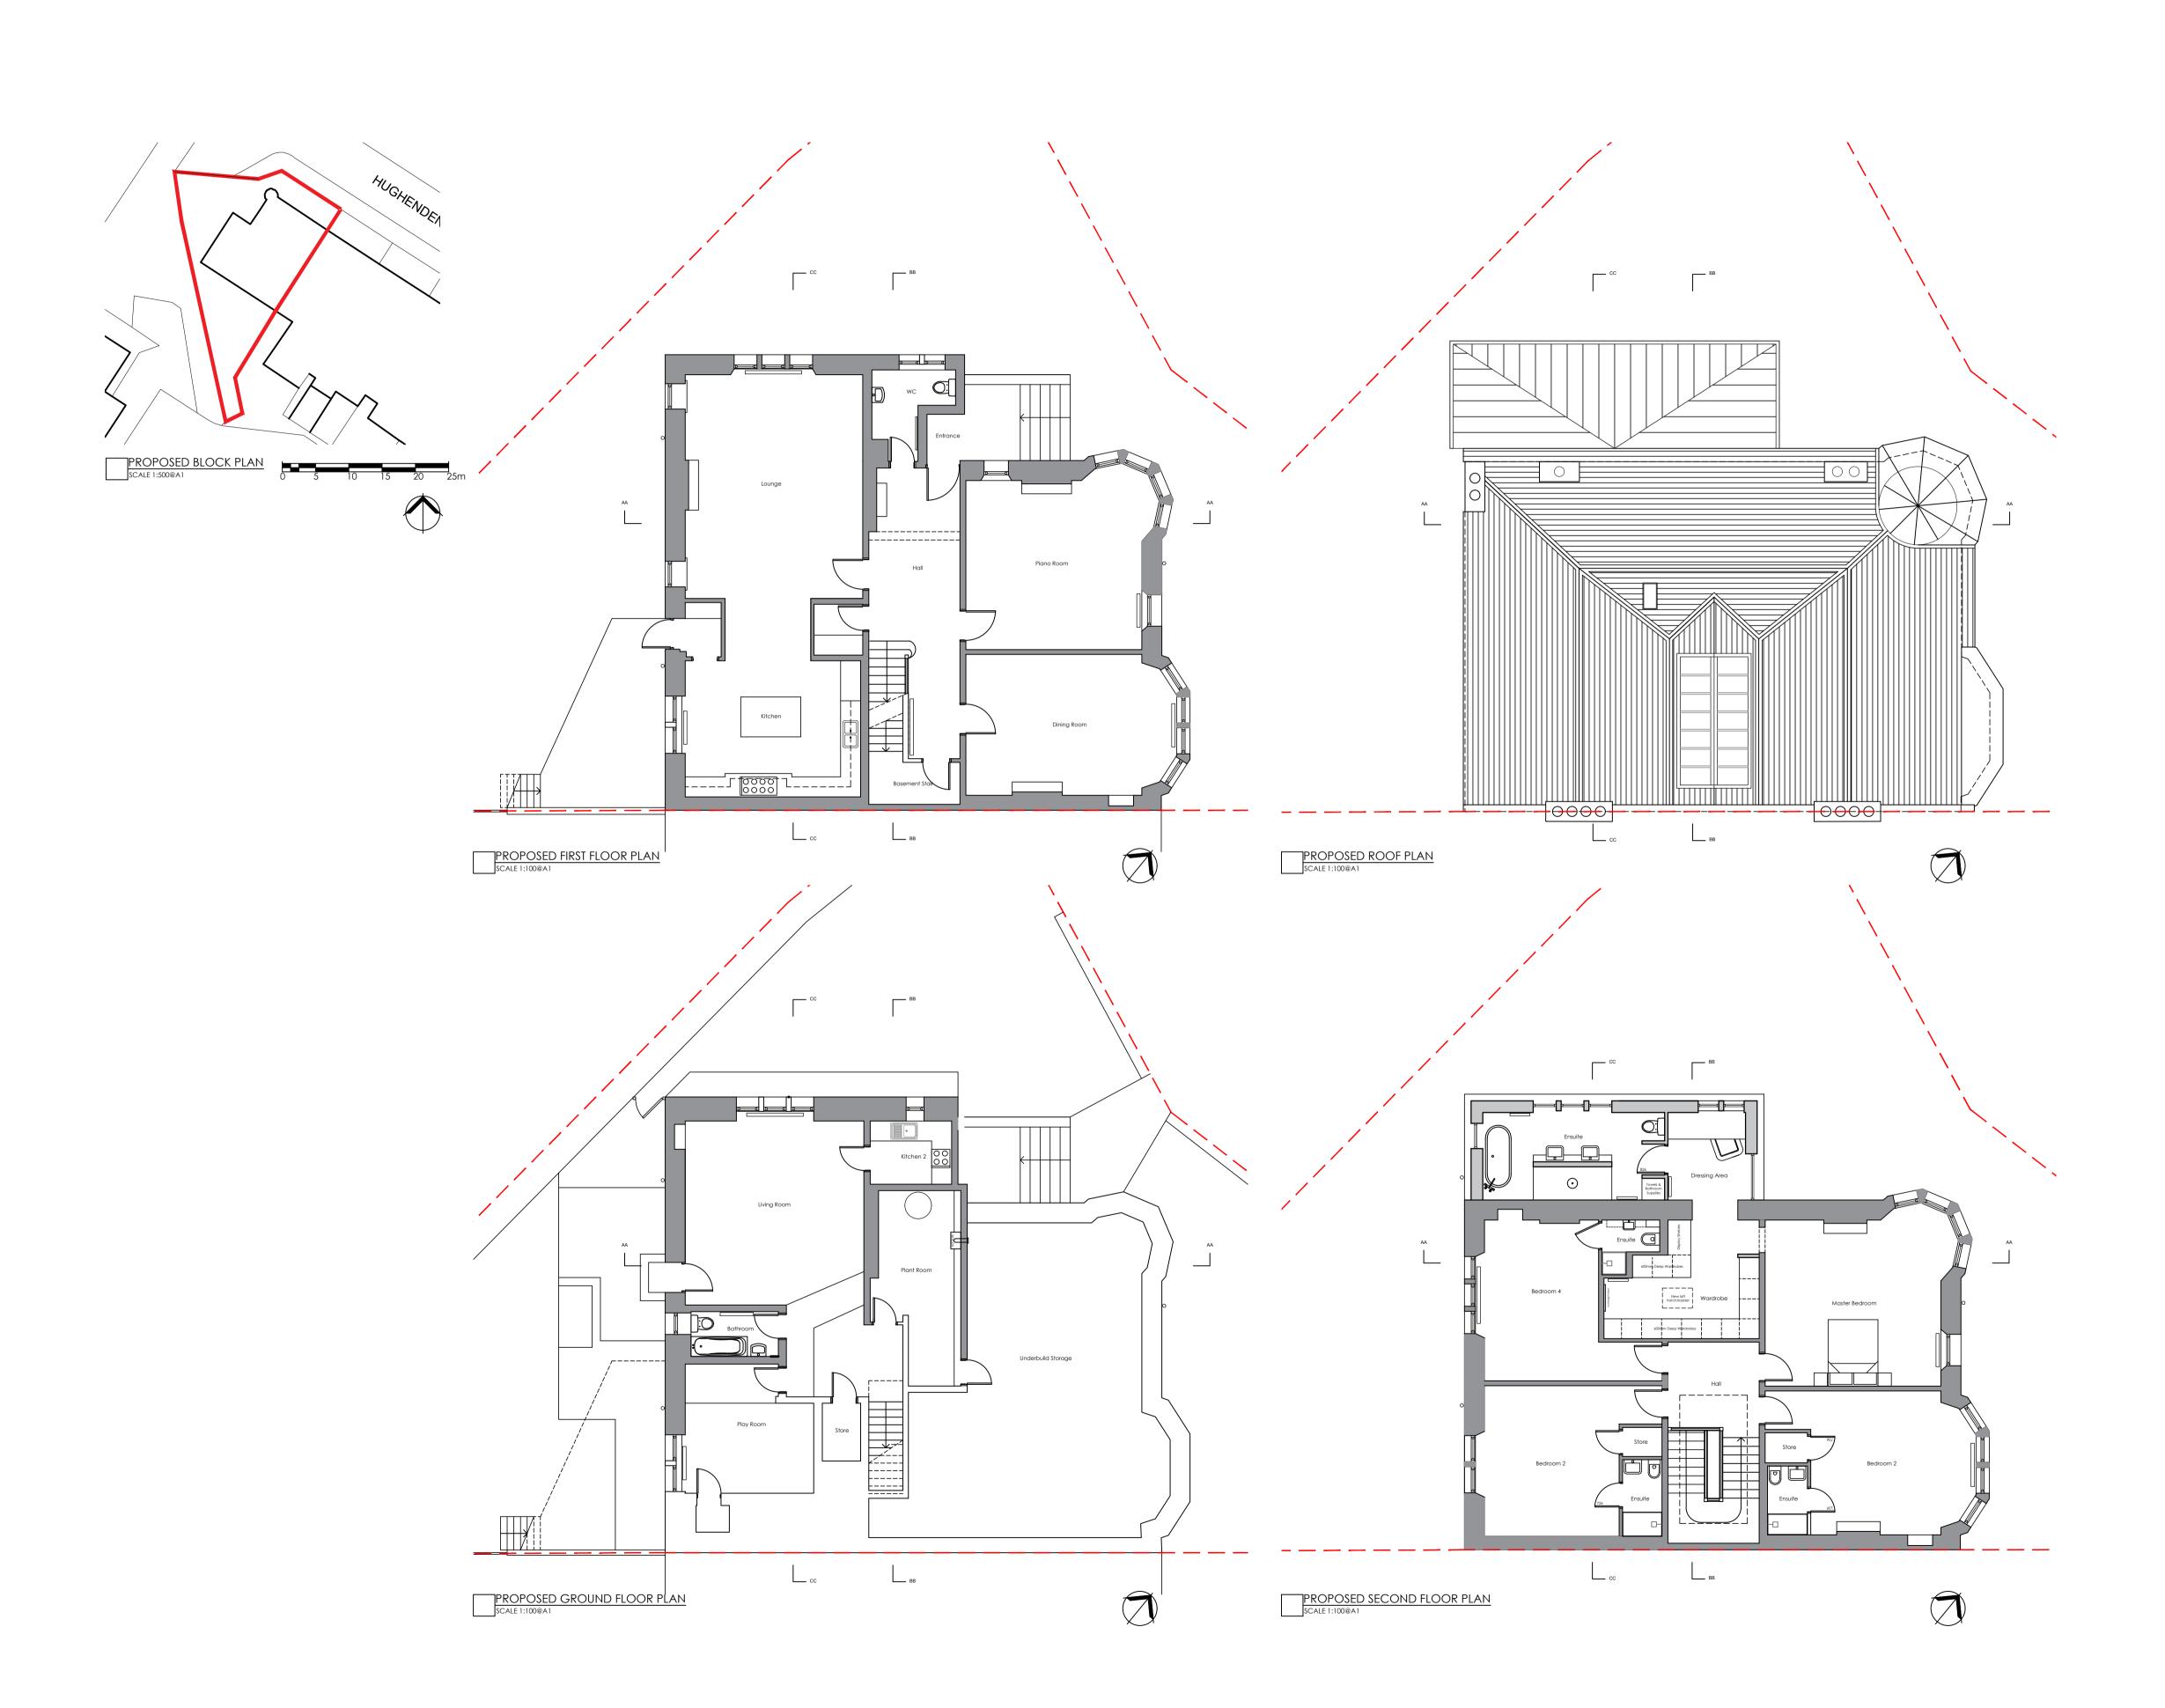

## george buchanan architects

Maryhill Burgh Halls 10 - 24 Gairbraid Avenue Glasgow G20 8YE

t: 0141 946 2433 e: studio@georgebuchananarchitects.com www.georgebuchananarchitects.com

[PROJECT]
7 Hughenden Drive
Glasgow

[DRAWING]
Proposed Plans

[SCALE]

HIMPED!

22006 - 100 G

[CHECKED]

0.5 1.0 2.0 3.0 4.0 5.0m