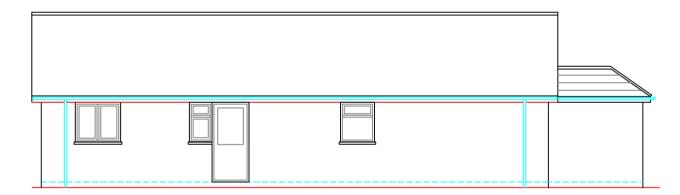

## Side NW Elevation

| 9 10m<br> | Date<br>Feb 2024<br>Drawn by<br>PM | Revision<br>C Feb 2024 | Location:<br>Meadow Rise<br>Lacey's Lane,<br>Niton.         |
|-----------|------------------------------------|------------------------|-------------------------------------------------------------|
|           | Checked by                         |                        | Project:<br>Extension as Proposed.<br>Plans and Elevations. |