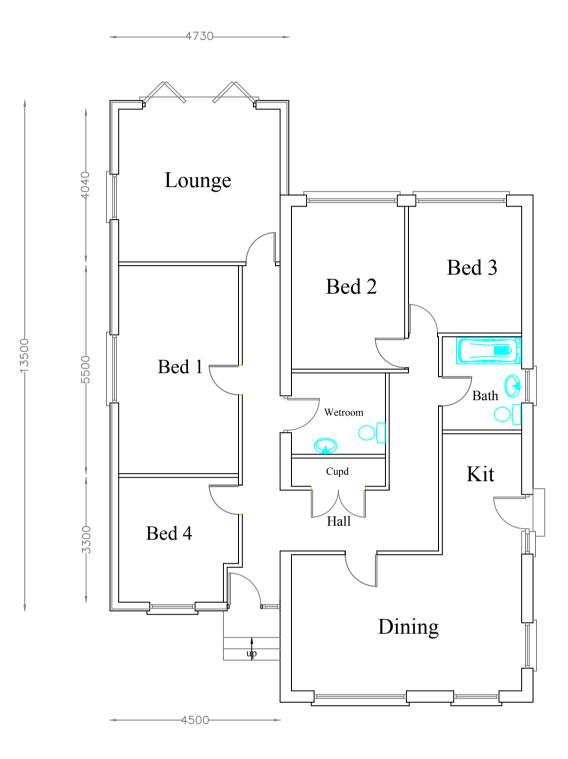

Floor Plan as Proposed











## Side NW Elevation

| 9 10m<br> | Date<br>Feb 2024<br>Drawn by<br>PM | Revision<br>C Feb 2024 | Location:<br>Meadow Rise<br>Lacey's Lane,<br>Niton.         |
|-----------|------------------------------------|------------------------|-------------------------------------------------------------|
|           | Checked by                         |                        | Project:<br>Extension as Proposed.<br>Plans and Elevations. |

| ed. | 'The<br>Yarr<br>New<br>Isle<br>PO3 |
|-----|------------------------------------|
|     | 101.01                             |

e Dairy' at Hebberdens, rmouth Road, Shalfleet, wport, e Of Wight, 030 4NB. 01983 555132