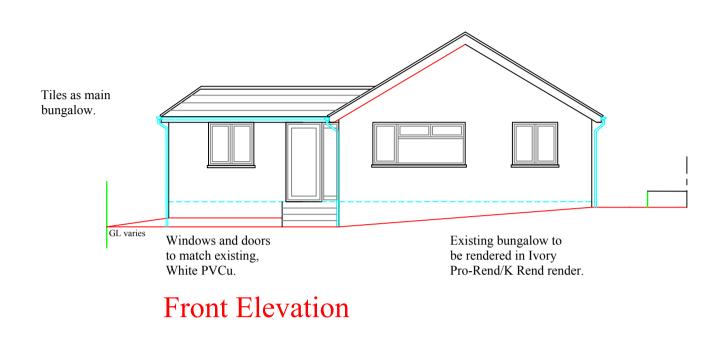

Floor Plan as Proposed











## Side NW Elevation

| 9 10m<br> | Date<br>Feb 2024<br>Drawn by<br>PM | Revision<br>C Feb 2024 | Location:<br>Meadow Rise<br>Lacey's Lane,<br>Niton.         |
|-----------|------------------------------------|------------------------|-------------------------------------------------------------|
|           | Checked by                         |                        | Project:<br>Extension as Proposed.<br>Plans and Elevations. |

| ed. | 'The<br>Yarr<br>New<br>Isle<br>PO3 |
|-----|------------------------------------|
|     | 101.01                             |

e Dairy' at Hebberdens, rmouth Road, Shalfleet, wport, e Of Wight, 030 4NB. 01983 555132