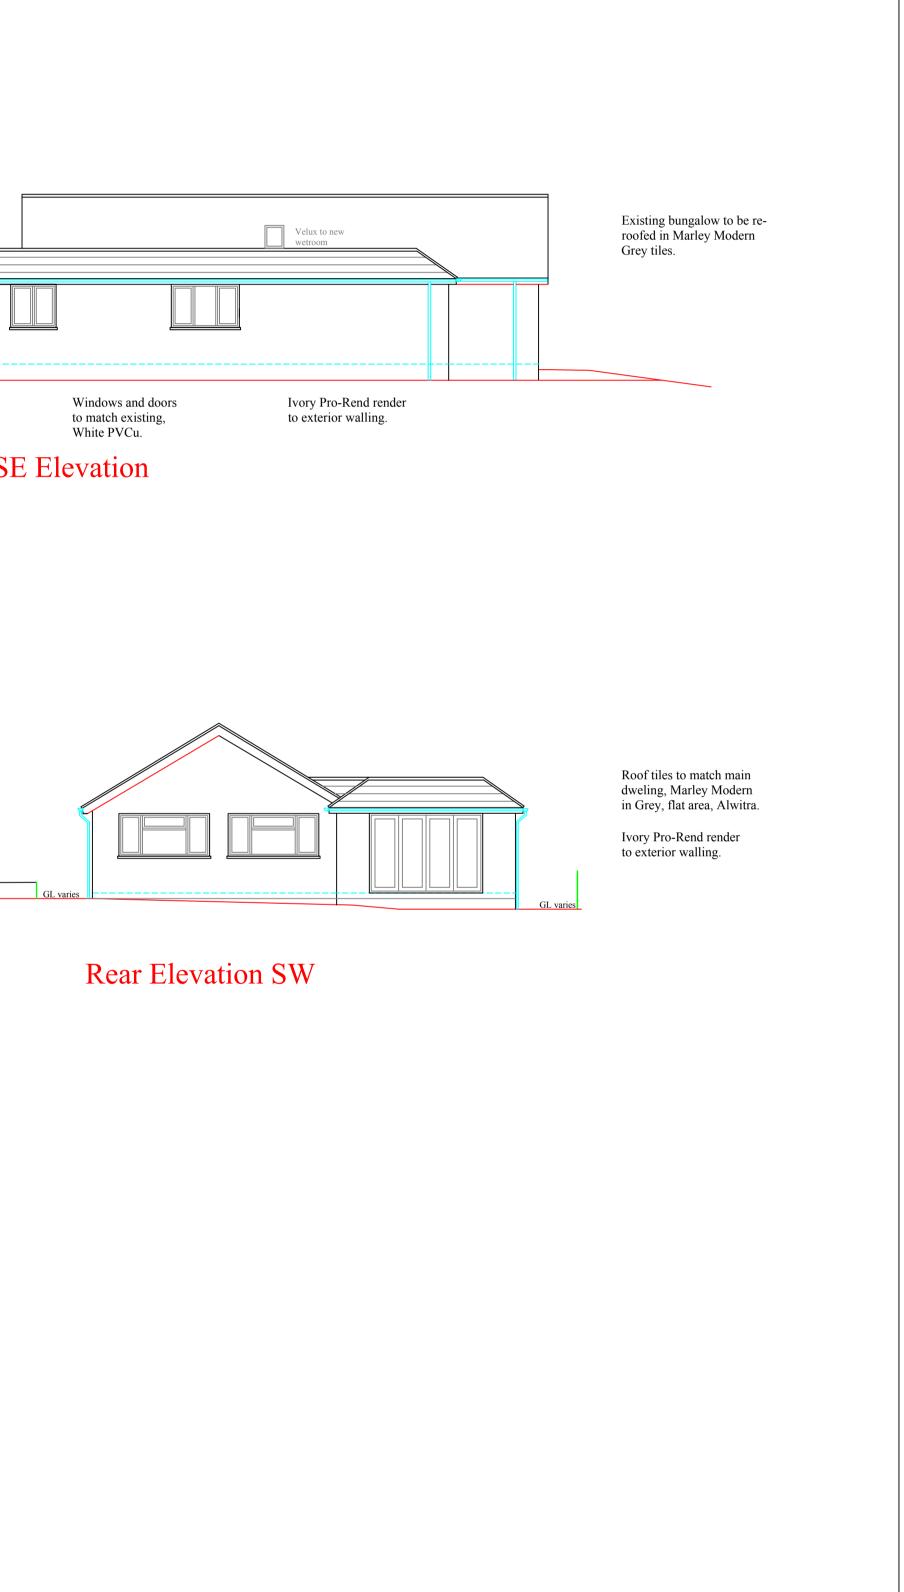

## Side NW Elevation

| 9 10m<br> | Date<br>Feb 2024<br>Drawn by<br>PM | Revision<br>C Feb 2024 | Location:<br>Meadow Rise<br>Lacey's Lane,<br>Niton.         |
|-----------|------------------------------------|------------------------|-------------------------------------------------------------|
|           | Checked by                         |                        | Project:<br>Extension as Proposed.<br>Plans and Elevations. |