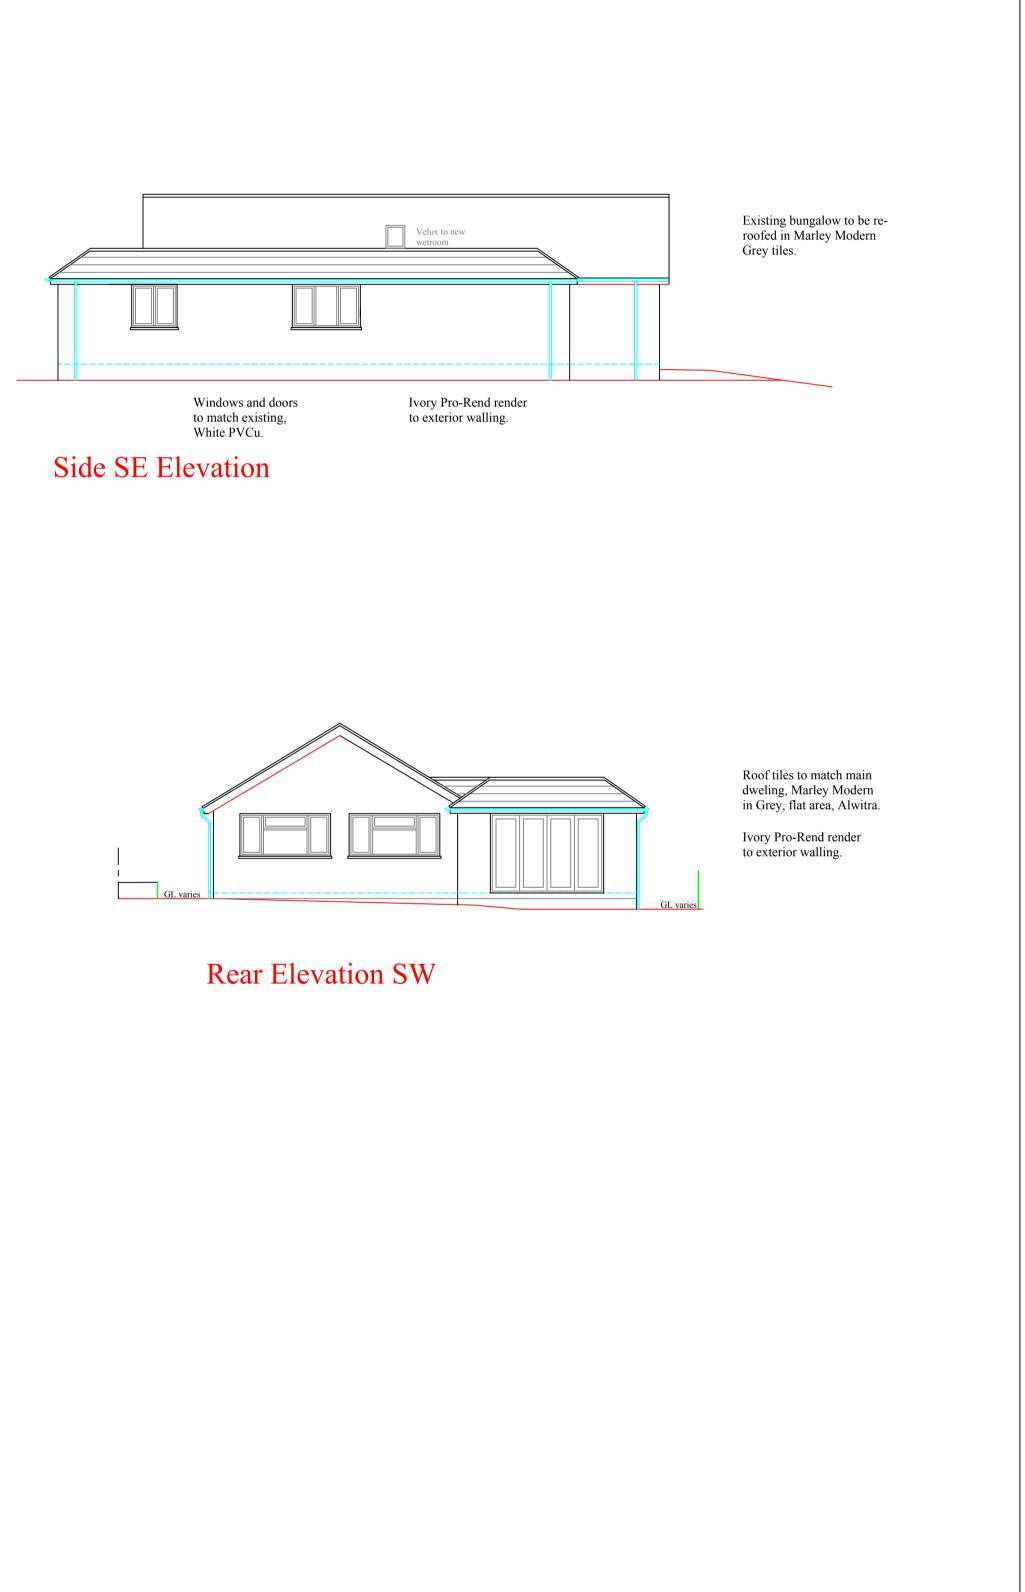

Floor Plan as Proposed











## Side NW Elevation

| 9 10m<br> | Date<br>Feb 2024<br>Drawn by<br>PM | Revision<br>C Feb 2024 | Location:<br>Meadow Rise<br>Lacey's Lane,<br>Niton.         |
|-----------|------------------------------------|------------------------|-------------------------------------------------------------|
|           | Checked by                         |                        | Project:<br>Extension as Proposed.<br>Plans and Elevations. |

| ed. | 'The<br>Yarr<br>New<br>Isle<br>PO3 |
|-----|------------------------------------|
|     | 101.01                             |

e Dairy' at Hebberdens, rmouth Road, Shalfleet, wport, e Of Wight, 030 4NB. 01983 555132