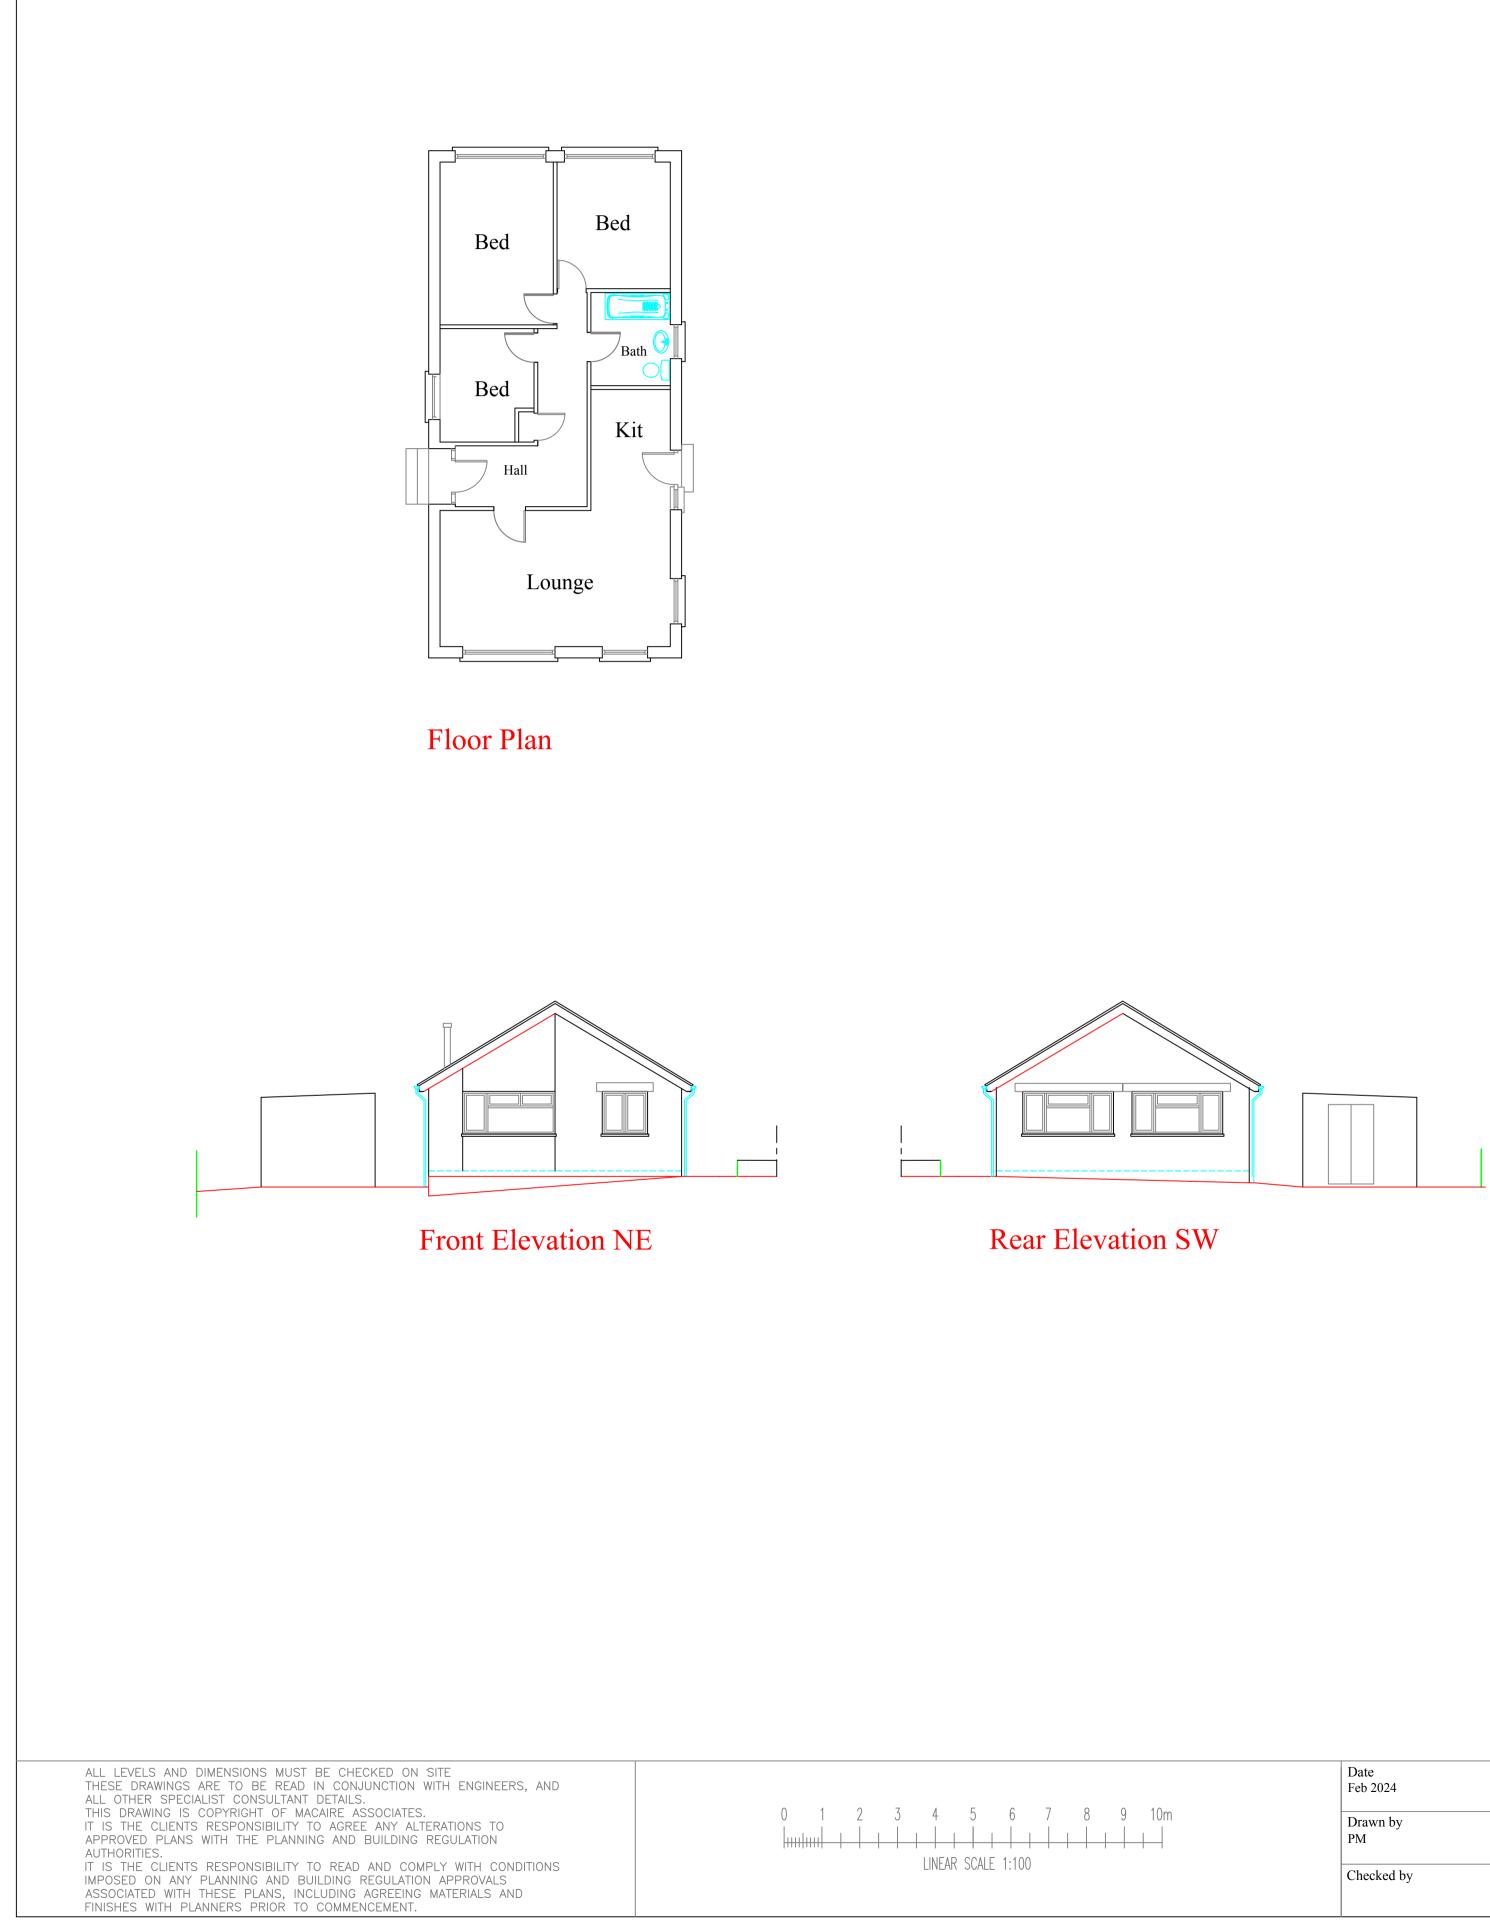

Side NW Elevation

| 9 10m | Date<br>Feb 2024<br>Drawn by | Revision<br>A Feb 2024 | Scale<br>A1 @ 1:100       | Location:<br>Meadow Rise<br>Lacey's Lane,<br>Niton. | 'The Dairy' at Hebberdens,<br>Yarmouth Road, Shalfleet,<br>Newport,<br>Isle Of Wight,<br>PO30 4NB.<br>Tel:01983 555132 | M A C A I R E<br>A S S O C I A T E S<br>A R C H I T E C T U R E<br>www.macaire.co.uk |
|-------|------------------------------|------------------------|---------------------------|-----------------------------------------------------|------------------------------------------------------------------------------------------------------------------------|--------------------------------------------------------------------------------------|
|       | PM<br>Checked by             |                        | D