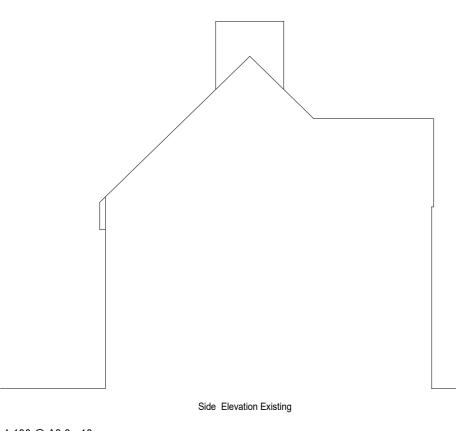

Rear Elevation Existing

Side Elevation Existing

10

Front Elevation Existing

Scale 1:100 @ A3 0 - 10m 1 5

\_\_\_\_

Aalto Design & Build aaltodesignbuild@btinternet.com This drawing is only for negotiations with the Local Authority Planning & Building Control Departments.Do not scale from the drawing for construction. The Builder is responsible for the checking on site all dimensions & relevant information prior to the commencement of works to ensure the accuracy of any information contained in the drawing.Any discrepancy must be notified before work commences failure to do so exempts G J B Designs UK from any responsibility. The drawing may only be used for the address shown & may not be copied without permission. Copyright Aalto Design Build©