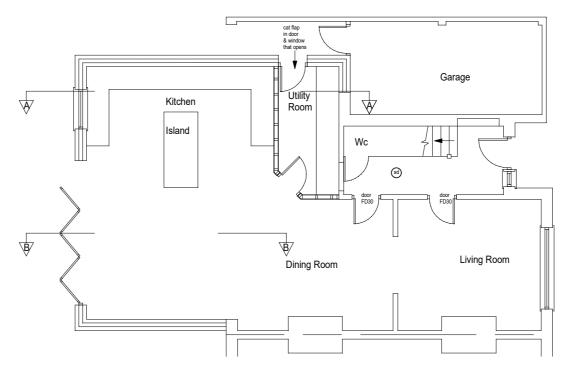

First Floor Plan Existing

Ground Floor Plan Existing

Scale 1:100 @ A3 0 - 10m

First Floor Plan Proposed

Ground Floor Plan Proposed

Aalto Design & Build aaltodesignbuild@btinternet.com
This drawing is only for negotiations with the Local Authority Planning & Building Control Departments.Do not scale from the drawing for construction. The Builder is responsible for the checking on site all dimensions & relevant information prior to the commencement of works to ensure the accuracy of any information contained in the drawing. Any discrepancy must be notified before work commences failure to do so exempts G J B Designs UK from any responsibilty. The drawing may only be used for the address shown & may not be copied without permission.Copyright Aalto Design Build©