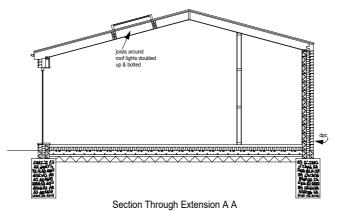

First Floor Plan Existing



Ground Floor Plan Existing

Scale 1:100 @ A3 0 - 10m





First Floor Plan Proposed



Ground Floor Plan Proposed

Aalto Design & Build aaltodesignbuild@btinternet.com
This drawing is only for negotiations with the Local Authority Planning & Building Control Departments.Do not scale from the drawing for construction. The Builder is responsible for the checking on site all dimensions & relevant information prior to the commencement of works to ensure the accuracy of any information contained in the drawing. Any discrepancy must be notified before work commences failure to do so exempts G J B Designs UK from any responsibilty. The drawing may only be used for the address shown & may not be copied without permission.Copyright Aalto Design Build©

> **PLANNING COPY ONLY**

Mr & Mrs S Mathews 25 Daryngton Drive Merrow GU1 2QD Ground & First Floor