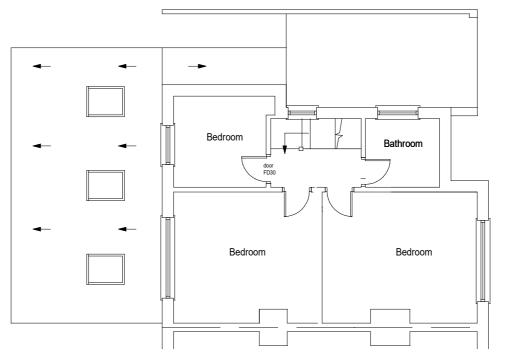

First Floor Plan Existing

Ground Floor Plan Existing

Scale 1:100 @ A3 0 - 10m

First Floor Plan Proposed

Ground Floor Plan Proposed

Aalto Design & Build aaltodesignbuild@btinternet.com
This drawing is only for negotiations with the Local Authority Planning & Building Control Departments.Do not scale from the drawing for construction. The Builder is responsible for the checking on site all dimensions & relevant information prior to the commencement of works to ensure the accuracy of any information contained in the drawing. Any discrepancy must be notified before work commences failure to do so exempts G J B Designs UK from any responsibilty. The drawing may only be used for the address shown & may not be copied without permission.Copyright Aalto Design Build©