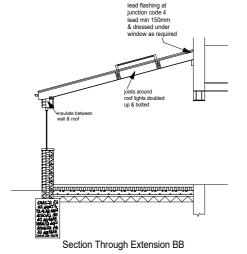

First Floor Plan Existing



Ground Floor Plan Existing

Scale 1:100 @ A3 0 - 10m





First Floor Plan Proposed



Ground Floor Plan Proposed

Aalto Design & Build aaltodesignbuild@btinternet.com
This drawing is only for negotiations with the Local Authority Planning & Building Control Departments.Do not scale from the drawing for construction. The Builder is responsible for the checking on site all dimensions & relevant information prior to the commencement of works to ensure the accuracy of any information contained in the drawing. Any discrepancy must be notified before work commences failure to do so exempts G J B Designs UK from any responsibilty. The drawing may only be used for the address shown & may not be copied without permission.Copyright Aalto Design Build©

> **PLANNING