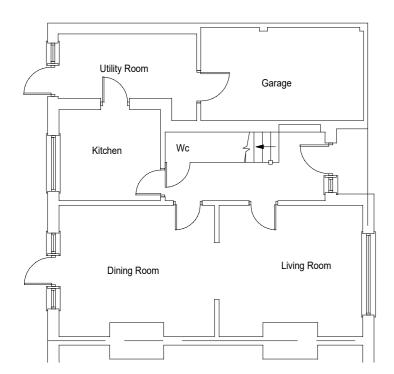

First Floor Plan Existing

Ground Floor Plan Existing

Scale 1:100 @ A3 0 - 10m

First Floor Plan Proposed

Ground Floor Plan Proposed

Aalto Design & Build aaltodesignbuild@btinternet.com
This drawing is only for negotiations with the Local Authority Planning & Building Control Departments.Do not scale from the drawing for construction. The Builder is responsible for the checking on site all dimensions & relevant information prior to the commencement of works to ensure the accuracy of any information contained in the drawing. Any discrepancy must be notified before work commences failure to do so exempts G J B Designs UK from any responsibilty. The drawing may only be used for the address shown & may not be copied without permission.Copyright Aalto Design Build©