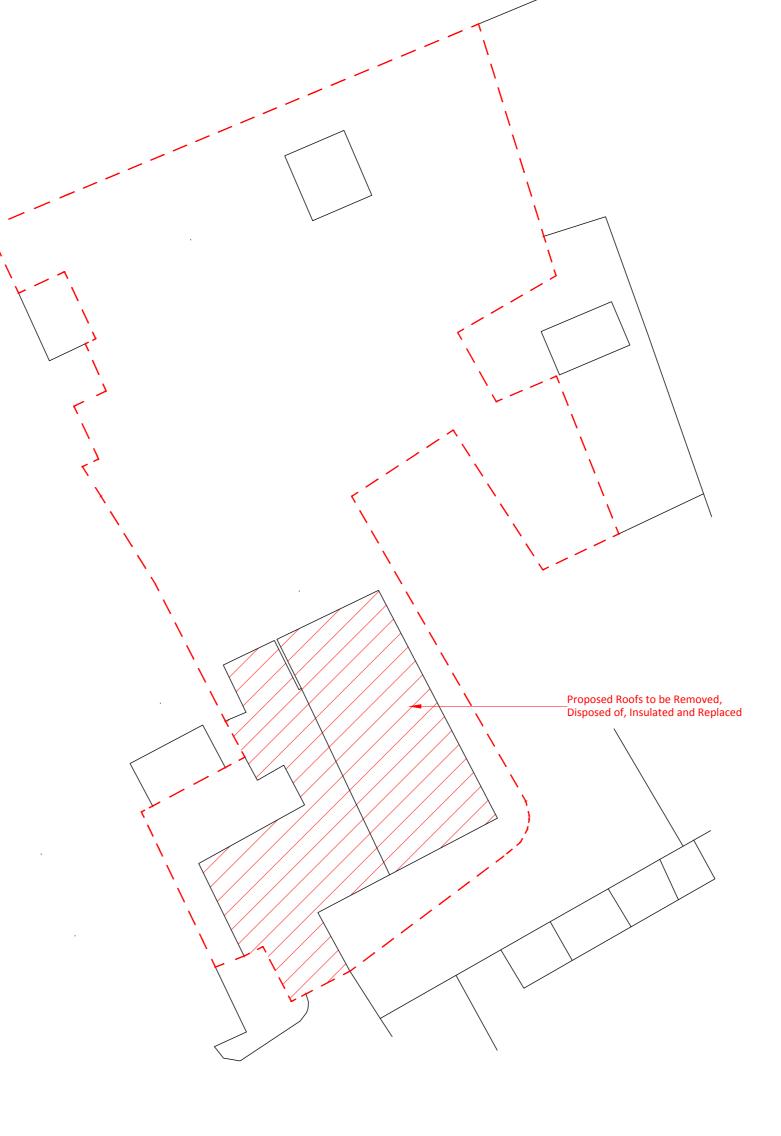

**Location Plan** 1:1250

Site Plan 1:200

| All dimensions and details should be checked on site prior to commencement of work by the Client or Contractor. Seven Nine Design Services retain copyright of design, scheme and ownership of the drawings. Drawings should be read in conjunction with structural engineer's drawings and information. All works are to comply with current regulations, British & European Standards. Before works commence it is the responsibility of the home owner to serve party wall notices to all neighbours, where |
|----------------------------------------------------------------------------------------------------------------------------------------------------------------------------------------------------------------------------------------------------------------------------------------------------------------------------------------------------------------------------------------------------------------------------------------------------------------------------------------------------------------|

| Client              |                                                                 |
|---------------------|-----------------------------------------------------------------|
| Site Address        | Westmill Village Hall, Westmill, Buntingford,<br>Herts, SG9 9LG |
| Project Description | Energy Improvements                                             |
| Drawing Title       | Location & Site Plan                                            |
| Drawn               | D.S.                                                            |
| Sheet Size          | A2                                                              |
| Scale               | 1:250, 1:200                                                    |
| Drawing Number      | 220407.02                                                       |
| Date                | December 2023                                                   |