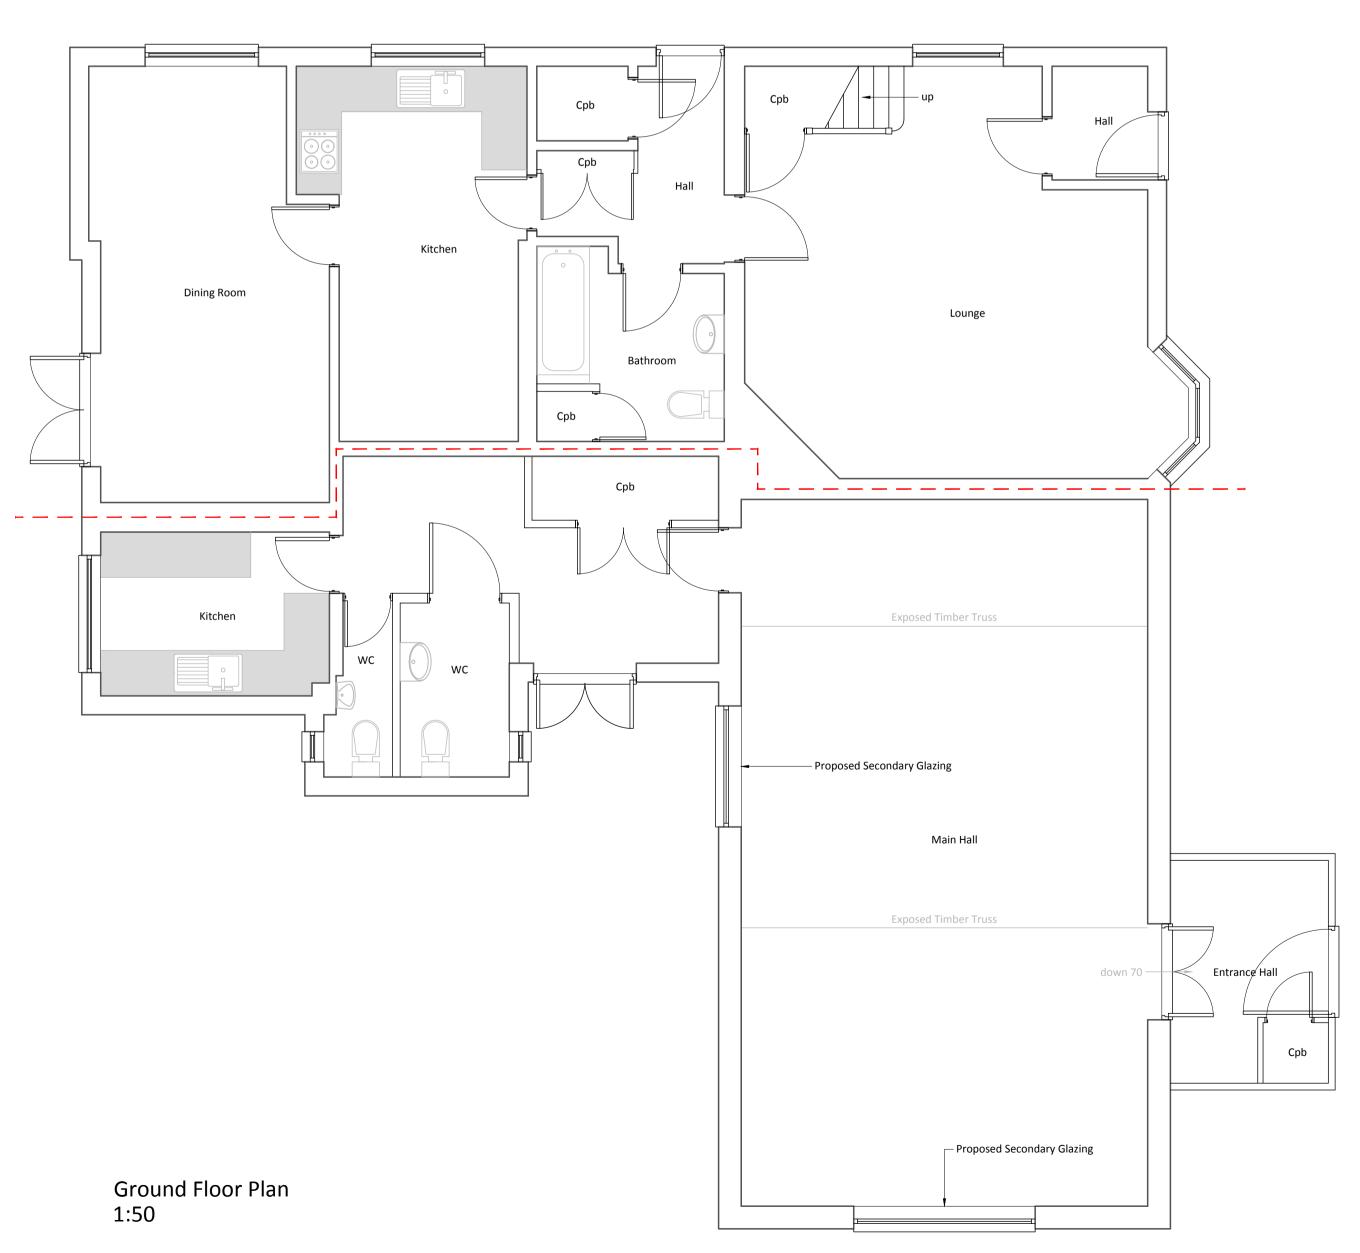

## Detail

Typical Pitched Roof Section with new Roof Insulation Laid at Ceiling Level

1:10

Detail 215mm Exterior Wall Upgrade

Detail

Typical Timber Floor Upgrade

1:10

First Floor Plan 1:50