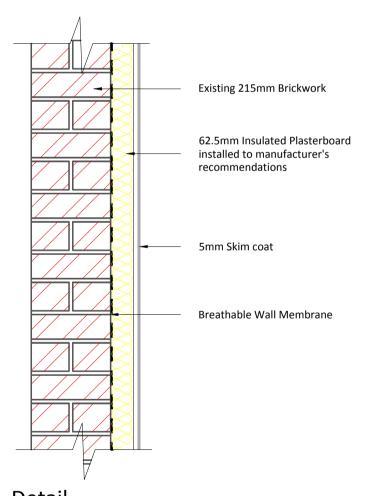

## Detail

Typical Pitched Roof Section with new Roof Insulation Laid at Ceiling Level

1:10

Detail 215mm Exterior Wall Upgrade

Detail

Typical Timber Floor Upgrade

1:10

First Floor Plan 1:50