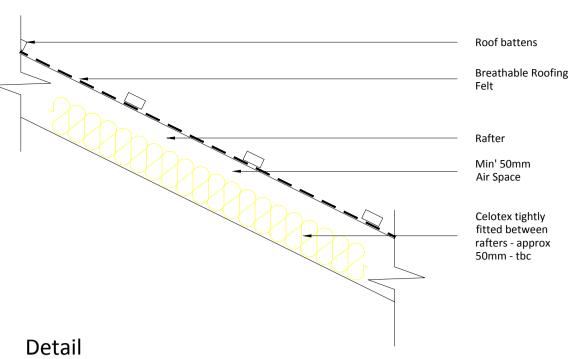

Typical Pitched Roof Section with new Roof Insulation 1:10



## Detail

Typical Pitched Roof Section with new Roof Insulation Laid at Ceiling Level

1:10



Detail 215mm Exterior Wall Upgrade



Detail

Typical Timber Floor Upgrade

1:10





First Floor Plan 1:50



All dimensions and details should be checked on site prior to commencement of work by the Client or Contractor.

Seven Nine Design Services retain copyright of design, scheme and ownership of the drawings.

Drawings should be read in conjunction with structural engineer's drawings and information.

All works are to comply with current regulations, British & European Standards.

Before works commence it is the responsibility of the home owner to serve party wall notices to all neighbours, where

Notes:

applicable.

All draw