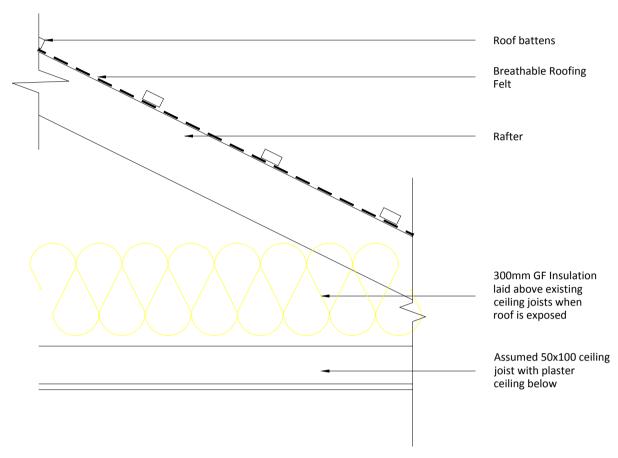

## Detail

Typical Pitched Roof Section with new Roof Insulation Laid at Ceiling Level

1:10

Detail 215mm Exterior Wall Upgrade

Detail

Typical Timber Floor Upgrade

1:10

First Floor Plan 1:50