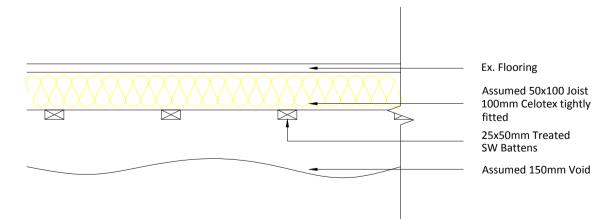

## Detail

Typical Pitched Roof Section with new Roof Insulation Laid at Ceiling Level

1:10

Detail 215mm Exterior Wall Upgrade

Detail

Typical Timber Floor Upgrade

1:10

First Floor Plan 1:50