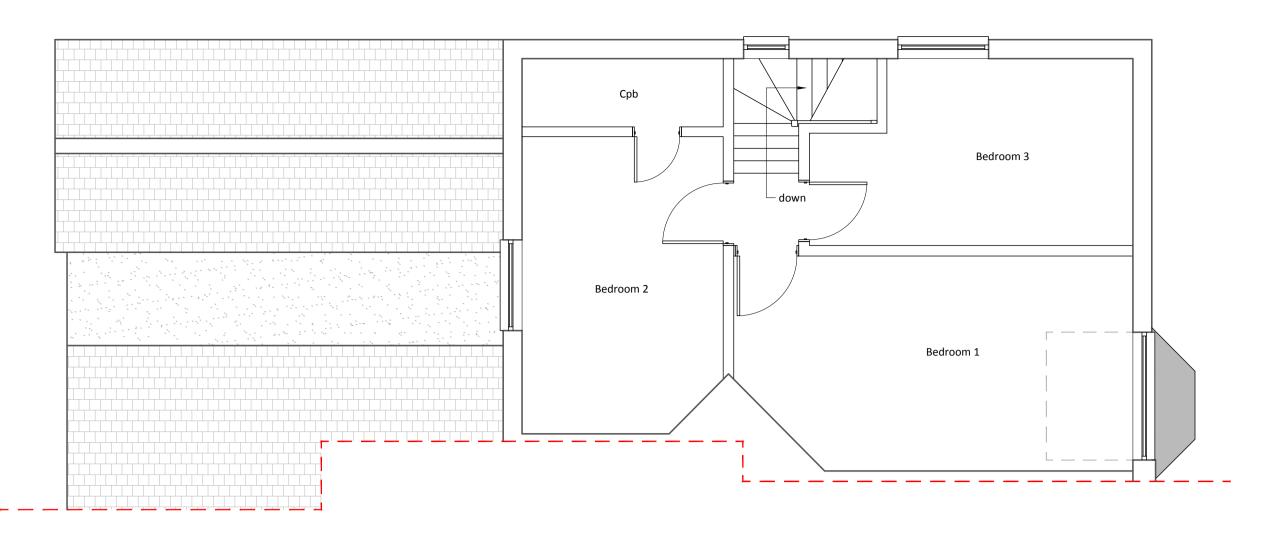

## Detail

Typical Pitched Roof Section with new Roof Insulation Laid at Ceiling Level

1:10

Detail 215mm Exterior Wall Upgrade

Detail

Typical Timber Floor Upgrade

1:10

First Floor Plan 1:50