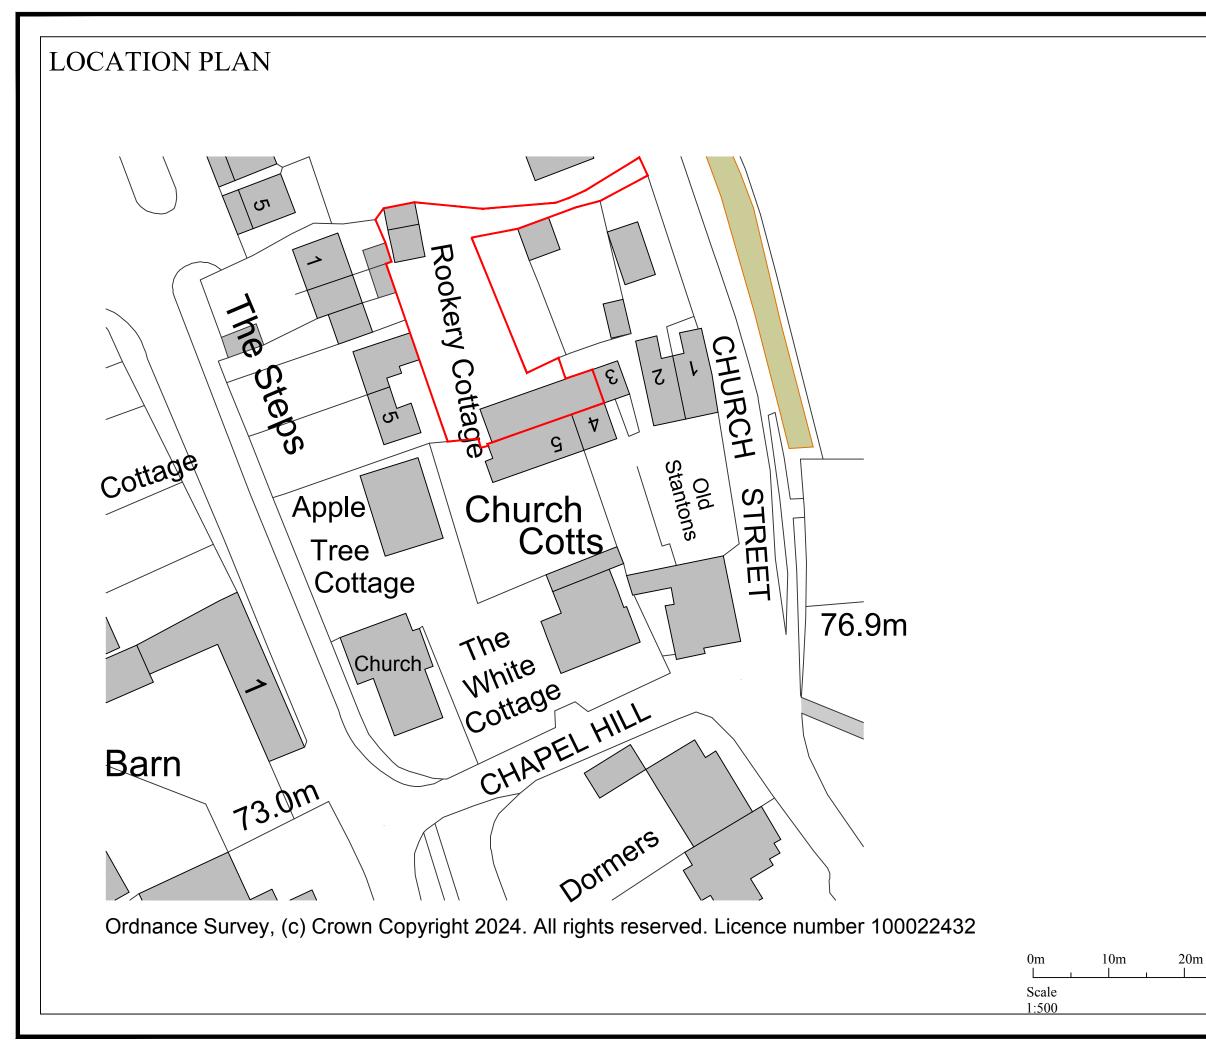

|     | NOTE                                                     | S:                                                                                                                                                                                                                                                                       |                                        |                                        |  |
|-----|----------------------------------------------------------|--------------------------------------------------------------------------------------------------------------------------------------------------------------------------------------------------------------------------------------------------------------------------|----------------------------------------|----------------------------------------|--|
|     |                                                          |                                                                                                                                                                                                                                                                          | )                                      |                                        |  |
|     |                                                          |                                                                                                                                                                                                                                                                          |                                        |                                        |  |
|     | 1                                                        | Revised red line                                                                                                                                                                                                                                                         | LW                                     | 08.02.24                               |  |
|     | no reliance may<br>the recipient to a<br>be checked agai | is taken for any dimensions obtained by measurin<br>be placed on such dimensions. If no dimensions as<br>scentain the dimension. The sizing of all structural<br>ist the relevant consultants drawings.<br>ESERVED<br>duction of this drawing or electronic data without | e given, it is the<br>and service elen | responsibility of<br>eents must always |  |
|     | BELL<br>CITY<br>RADN<br>HIGH<br>BUCK<br>HP14             | WYCOMBE,<br>S,                                                                                                                                                                                                                                                           | nitec                                  | ts (IR                                 |  |
|     | E:libby                                                  | E:libby@libertyrosearchitects.co.uk<br>W:www.libertyrosearchitects.co.uk                                                                                                                                                                                                 |                                        |                                        |  |
|     | CLIENT                                                   | CLIENT: Mark Handford                                                                                                                                                                                                                                                    |                                        |                                        |  |
|     |                                                          | Mark Handford                                                                                                                                                                                                                                                            |                                        |                                        |  |
|     | PROJECT                                                  |                                                                                                                                                                                                                                                                          |                                        |                                        |  |
|     |                                                          | Rookery Cottage, Ch                                                                                                                                                                                                                                                      |                                        |                                        |  |
|     | PROJECT                                                  | Rookery Cottage, Ch<br>Leatherhead. KT24 51<br>Location Plan                                                                                                                                                                                                             |                                        |                                        |  |
| 30m | PROJECT<br>TITLE:                                        | Rookery Cottage, Ch<br>Leatherhead. KT24 51<br>Location Plan<br>Existing                                                                                                                                                                                                 |                                        |                                        |  |