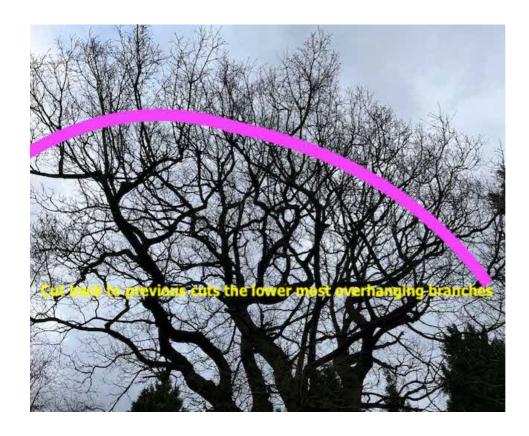

## **Work Specification and photos**

| Tree<br>no | No./<br>Qty | Species | Location | Action 1 | Comments                                                                                                                 |
|------------|-------------|---------|----------|----------|--------------------------------------------------------------------------------------------------------------------------|
| T1         | 1           | Conifer | Rear rhs | RET      | Fell the dead conifer near the fence                                                                                     |
| T2         | 1           | Oak     | Rear     | RCC      | Reduce the tree back from no.17 and lift the crown by removing low secondary branches, the most light for the least work |
| Т3         | 1           | Thorn   | Rear rhc | RCC      | Moribund old hawthorn with extensive dead back, cut to fence height and hope                                             |
| T4         | 1           | Cherry  | Rhs      | SCR      | Reduce by 3m the leader extending to the neighbour to reduce the leverage on the included main union                     |