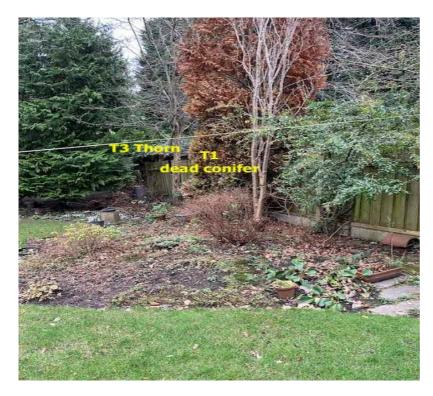

## **Work Specification and photos**

| Tree<br>no | No./<br>Qty | Species | Location | Action 1 | Comments                                                                                                                 |
|------------|-------------|---------|----------|----------|--------------------------------------------------------------------------------------------------------------------------|
| T1         | 1           | Conifer | Rear rhs | RET      | Fell the dead conifer near the fence                                                                                     |
| T2         | 1           | Oak     | Rear     | RCC      | Reduce the tree back from no.17 and lift the crown by removing low secondary branches, the most light for the least work |
| Т3         | 1           | Thorn   | Rear rhc | RCC      | Moribund old hawthorn with extensive dead back, cut to fence height and hope                                             |
| T4         | 1           | Cherry  | Rhs      | SCR      | Reduce by 3m the leader extending to the neighbour to reduce the leverage on the included main union                     |