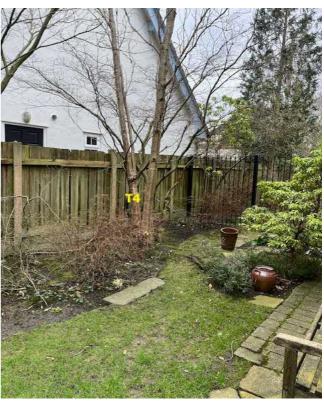

## **Work Specification and photos**

| Tree<br>no | No./<br>Qty | Species | Location | Action 1 | Comments                                                                                                                 |
|------------|-------------|---------|----------|----------|--------------------------------------------------------------------------------------------------------------------------|
| T1         | 1           | Conifer | Rear rhs | RET      | Fell the dead conifer near the fence                                                                                     |
| T2         | 1           | Oak     | Rear     | RCC      | Reduce the tree back from no.17 and lift the crown by removing low secondary branches, the most light for the least work |
| Т3         | 1           | Thorn   | Rear rhc | RCC      | Moribund old hawthorn with extensive dead back, cut to fence height and hope                                             |
| T4         | 1           | Cherry  | Rhs      | SCR      | Reduce by 3m the leader extending to the neighbour to reduce the leverage on the included main union                     |