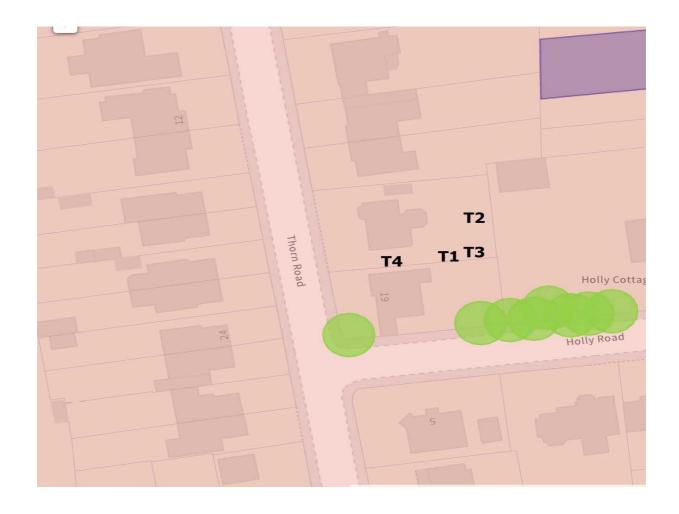

## **Work Specification and photos**

| Tree<br>no | No./<br>Qty | Species | Location | Action 1 | Comments                                                                                                                 |
|------------|-------------|---------|----------|----------|--------------------------------------------------------------------------------------------------------------------------|
| T1         | 1           | Conifer | Rear rhs | RET      | Fell the dead conifer near the fence                                                                                     |
| T2         | 1           | Oak     | Rear     | RCC      | Reduce the tree back from no.17 and lift the crown by removing low secondary branches, the most light for the least work |
| Т3         | 1           | Thorn   | Rear rhc | RCC      | Moribund old hawthorn with extensive dead back, cut to fence height and hope                                             |
| T4         | 1           | Cherry  | Rhs      | SCR      | Reduce by 3m the leader extending to the neighbour to reduce the leverage on the included main union                     |