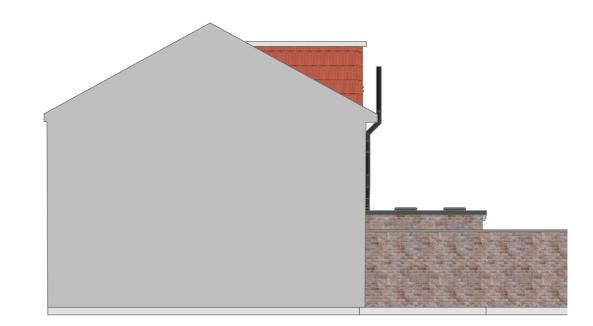

North West Facing Elevation (1)

o24 RIBA ₩₩ Chartered Practice

16 Burton Green - 312.03.02 - Proposed Elevations

E-02

All Dimensions subject to verification on site. Do Not Scale From Paper Drawings. (If in doubt refer to the Architect)