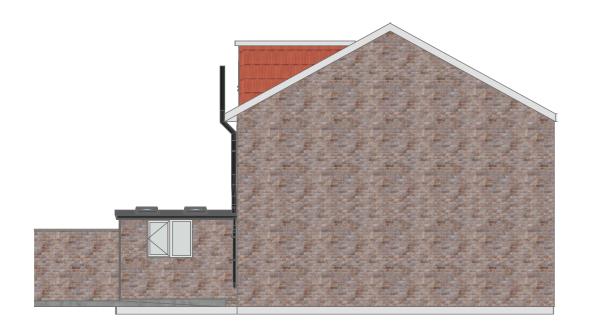

E-01 South West Facing Elevation (1) 1:100

E-03 North East Facing Elevation (1) 1:100

16 Burton Green 14 Burton Green Skylights Proposed Shed/Store Doors and Window Frames to match Existing House. External Brickwork to match Existing House. 6000 9000mm