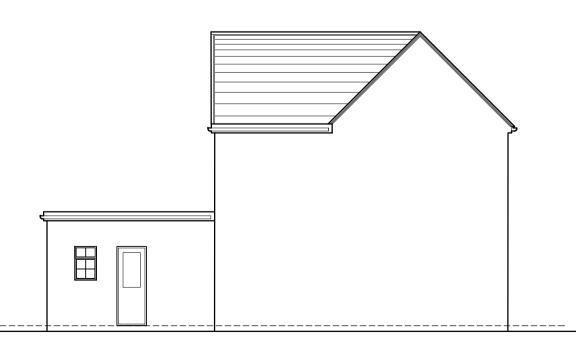

Existing Ground Floor Plan

Existing East Elevation

Existing North Elevation

Existing First Floor Plan

Existing West Elevation

| -                                                                                                                                                         | 01/01/23 | Original Drawing   |           |             |  | JB       | JB          |
|-----------------------------------------------------------------------------------------------------------------------------------------------------------|----------|--------------------|-----------|-------------|--|----------|-------------|
| Rev                                                                                                                                                       | Date     | Revision Descripti | on        |             |  | Drawn By | Approved By |
| A D G ARCHITECTS<br>ARCHITECTS<br>6 Pioneer Court, Darlington, DL1 4WD<br>t: 01325 464 111<br>e: studio@adgarchitects.co.uk<br>w: www.adgarchitects.co.uk |          |                    |           |             |  |          |             |
| Client                                                                                                                                                    |          |                    |           |             |  |          |             |
| Mr and Mrs J Jones                                                                                                                                        |          |                    |           |             |  |          |             |
| Project Information<br>Proposed Extension to 15 Towthorpe Road, Haxby                                                                                     |          |                    |           |             |  |          |             |
| Drawing Title                                                                                                                                             |          |                    |           |             |  |          |             |
| Existing Plans and Elevations                                                                                                                             |          |                    |           |             |  |          |             |
|                                                                                                                                                           |          |                    |           |             |  |          |             |
| A1 Scale                                                                                                                                                  |          |                    |           | A3 Scale    |  |          |             |
| 1:50/1:100                                                                                                                                                |          |                    |           | 1:100/1:200 |  |          |             |
| Job Ni                                                                                                                                                    | umber    |                    | Drawing N | lumber      |  | Revision |             |
|                                                                                                                                                           | R.23.51  |                    |           | (00) 1      |  | -        |             |
| Drawing Issue<br>PLANNING<br>© Copyright 2023 ADG Architects Ltd                                                                                          |          |                    |           |             |  |          |             |