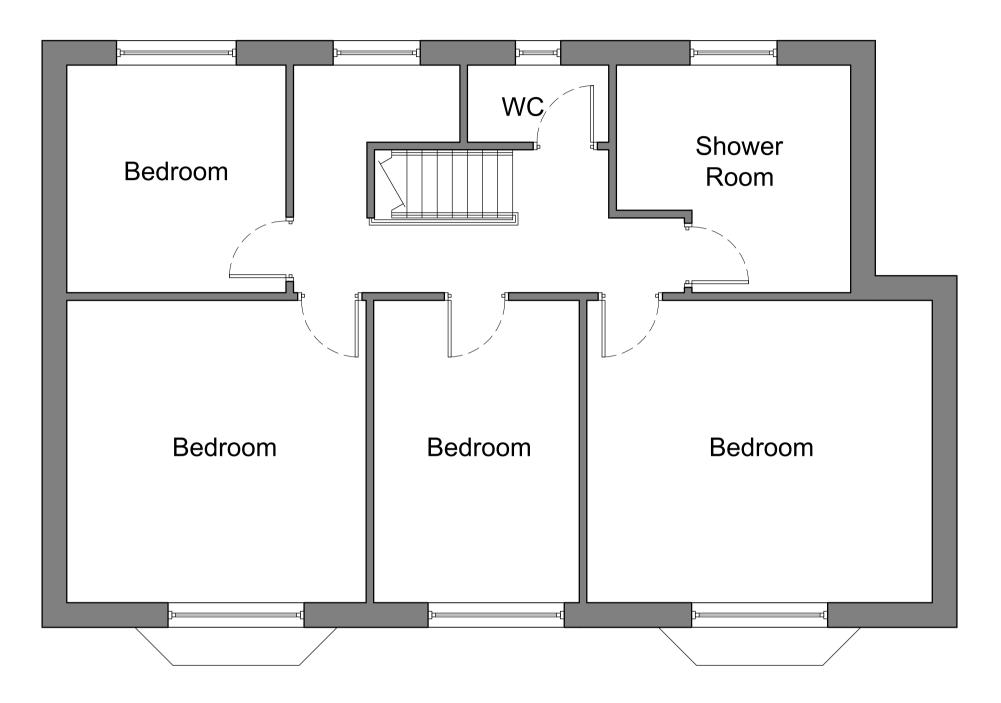

Existing Ground Floor Plan

Existing East Elevation

Existing North Elevation

Existing First Floor Plan

Existing West Elevation

| -                                                                                                                                                         | 01/01/23 | Original Drawing   |           |             |  | JB       | JB          |
|-----------------------------------------------------------------------------------------------------------------------------------------------------------|----------|--------------------|-----------|-------------|--|----------|-------------|
| Rev                                                                                                                                                       | Date     | Revision Descripti | on        |             |  | Drawn By | Approved By |
| A D G ARCHITECTS<br>ARCHITECTS<br>6 Pioneer Court, Darlington, DL1 4WD<br>t: 01325 464 111<br>e: studio@adgarchitects.co.uk<br>w: www.adgarchitects.co.uk |          |                    |           |             |  |          |             |
| Client                                                                                                                                                    |          |                    |           |             |  |          |             |
| Mr and Mrs J Jones                                                                                                                                        |          |                    |           |             |  |          |             |
| Project Information<br>Proposed Extension to 15 Towthorpe Road, Haxby                                                                                     |          |                    |           |             |  |          |             |
| Drawing Title                                                                                                                                             |          |                    |           |             |  |          |             |
| Existing Plans and Elevations                                                                                                                             |          |                    |           |             |  |          |             |
|                                                                                                                                                           |          |                    |           |             |  |          |             |
| A1 Scale                                                                                                                                                  |          |                    |           | A3 Scale    |  |          |             |
| 1:50/1:100                                                                                                                                                |          |                    |           | 1:100/1:200 |  |          |             |
| Job Ni                                                                                                                                                    | umber    |                    | Drawing N | lumber      |  | Revision |             |
|                                                                                                                                                           | R.23.51  |                    |           | (00) 1      |  | -        |             |
| Drawing Issue<br>PLANNING<br>© Copyright 2023 ADG Architects Ltd                                                                                          |          |                    |           |             |  |          |             |