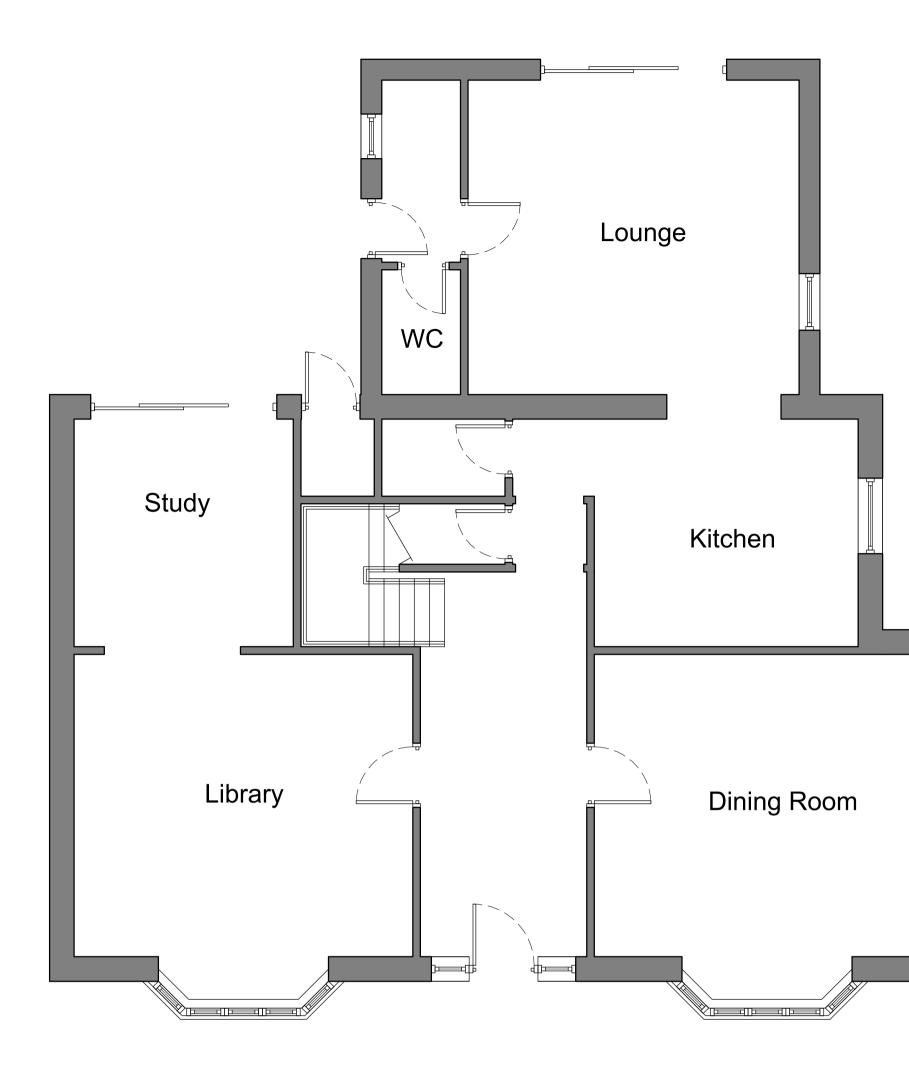

Existing Ground Floor Plan

Existing East Elevation

Existing North Elevation

Existing First Floor Plan

Existing West Elevation

| -                                                                                                                                                         | 01/01/23 | Original Drawing   |           |             |  | JB       | JB          |
|-----------------------------------------------------------------------------------------------------------------------------------------------------------|----------|--------------------|-----------|-------------|--|----------|-------------|
| Rev                                                                                                                                                       | Date     | Revision Descripti | on        |             |  | Drawn By | Approved By |
| A D G ARCHITECTS<br>ARCHITECTS<br>6 Pioneer Court, Darlington, DL1 4WD<br>t: 01325 464 111<br>e: studio@adgarchitects.co.uk<br>w: www.adgarchitects.co.uk |          |                    |           |             |  |          |             |
| Client                                                                                                                                                    |          |                    |           |             |  |          |             |
| Mr and Mrs J Jones                                                                                                                                        |          |                    |           |             |  |          |             |
| Project Information<br>Proposed Extension to 15 Towthorpe Road, Haxby                                                                                     |          |                    |           |             |  |          |             |
| Drawing Title                                                                                                                                             |          |                    |           |             |  |          |             |
| Existing Plans and Elevations                                                                                                                             |          |                    |           |             |  |          |             |
|                                                                                                                                                           |          |                    |           |             |  |          |             |
| A1 Scale                                                                                                                                                  |          |                    |           | A3 Scale    |  |          |             |
| 1:50/1:100                                                                                                                                                |          |                    |           | 1:100/1:200 |  |          |             |
| Job Ni                                                                                                                                                    | umber    |                    | Drawing N | lumber      |  | Revision |             |
|                                                                                                                                                           | R.23.51  |                    |           | (00) 1      |  | -        |             |
| Drawing Issue<br>PLANNING<br>© Copyright 2023 ADG Architects Ltd                                                                                          |          |                    |           |             |  |          |             |