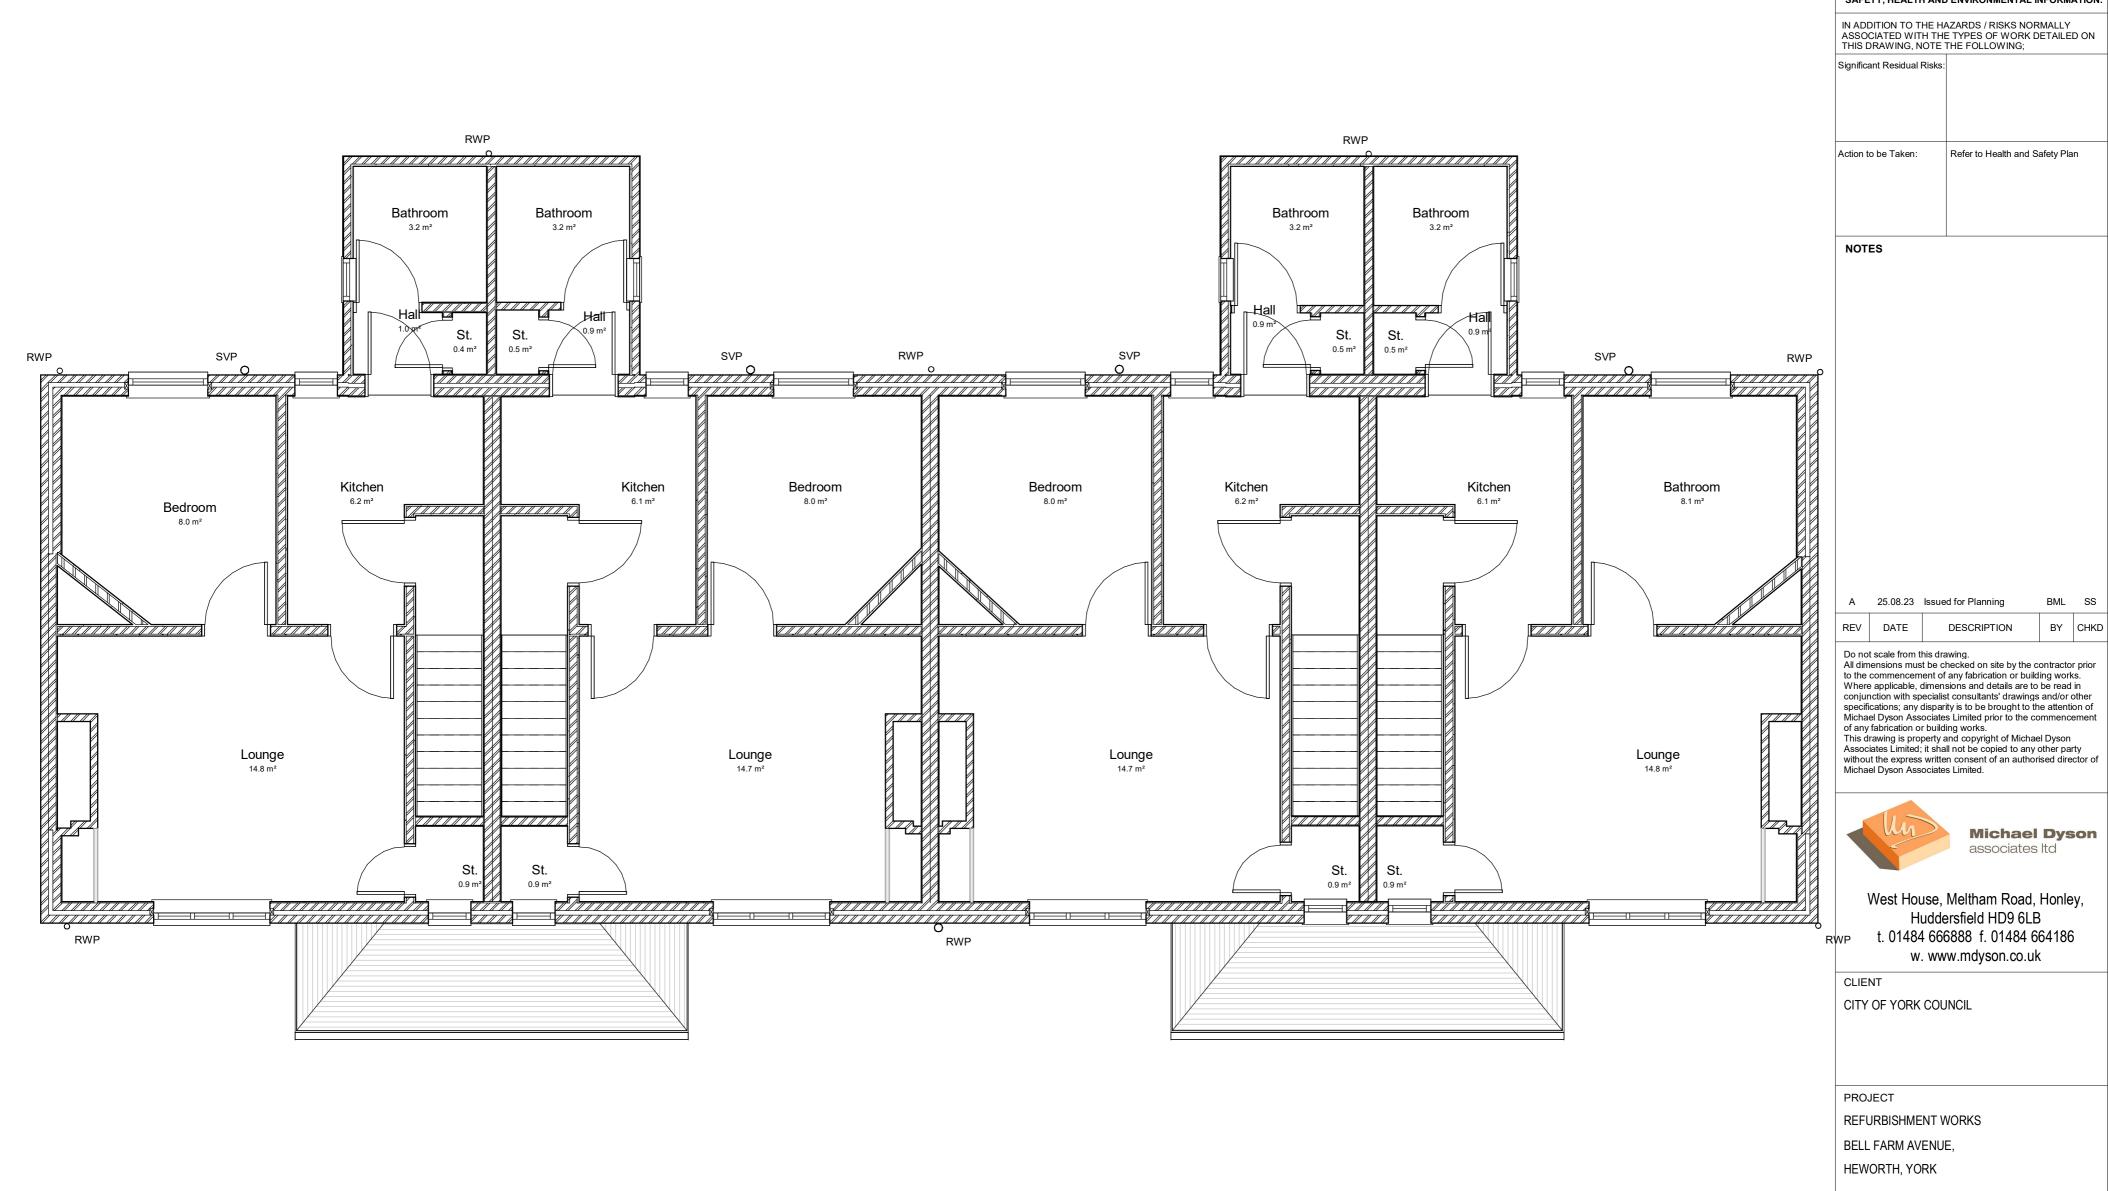

First Floor Existing
1:50

SAFETY, HEALTH AND ENVIRONMENTAL INFORMATION:

Refer to Health and Safety Plan

All dimensions must be checked on site by the contractor prior to the commencement of any fabrication or building works. Where applicable, dimensions and details are to be read in

**Michael Dyson** associates Itd

BML SS

BY CHKD

West House, Meltham Road, Honley, Huddersfield HD9 6LB t. 01484 666888 f. 01484 664186 w. www.mdyson.co.uk

TITLE:

EXISTING GA FIRST FLOOR PLAN

| DRAWN BY:    | MKB           | CHECKED BY: |                                        | SS |  |
|--------------|---------------|-------------|----------------------------------------|----|--|
| DATE:        | 02/21/23      | DATE: 14/0  | 7/23                                   |    |  |
| SCALE (@ A2) | 1:50          |             | RIGINAL DRAWING SIZE<br>594 x 420 - A2 |    |  |
| DRAWING No:  | 102-(PL)-8956 |             | REV.                                   | Α  |  |