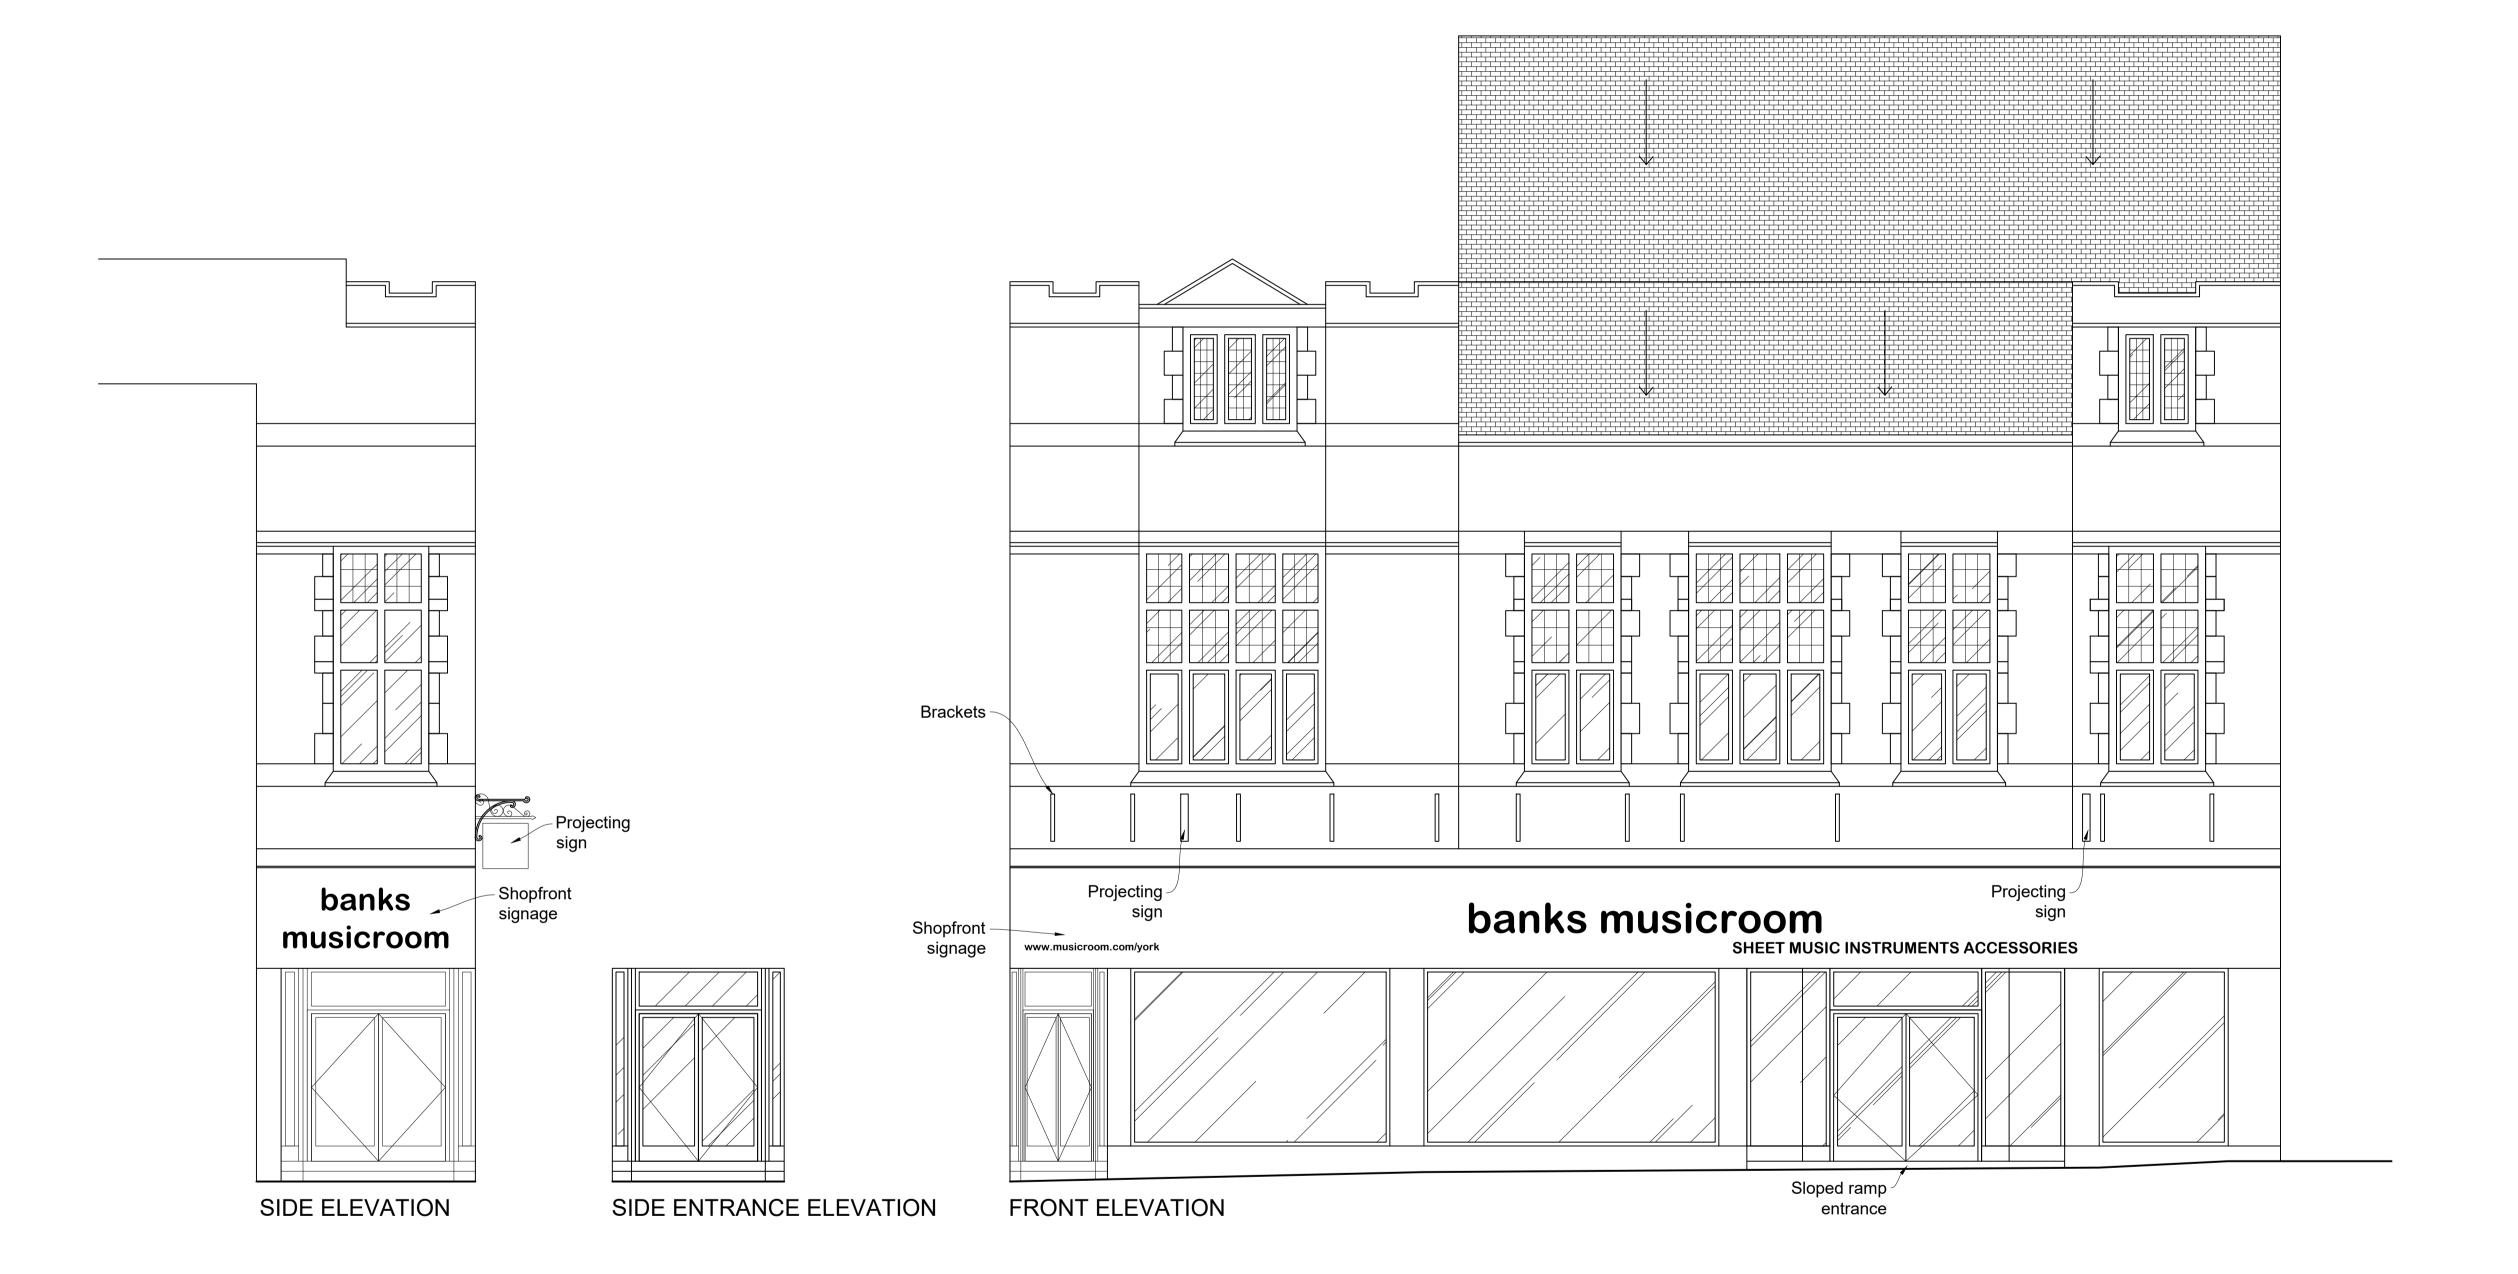

Please note this drawing is not from a measured survey. Contractor to check dimensions prior to works.

This drawing must not be scaled. All dimenions and levels must be checked on site and any discrepancies reported to the Architect prior to manufacture.

This drawing is the copyright of PNW Studios. It can be used only by this client and on this project as shown in the title block below.

REVISIONS

■ PROJECT
Giggling Squid
18 Lendal

York

YO18AU ☐ DRAWING TITLE External Elevations

As Existing

SCALE 1:50@A1 1:100@A3

DATE 15.11.23

■ DRAWING NUMBER REVISION

1897/54

PNW Studios Ltd Email studio@pnw.co.uk