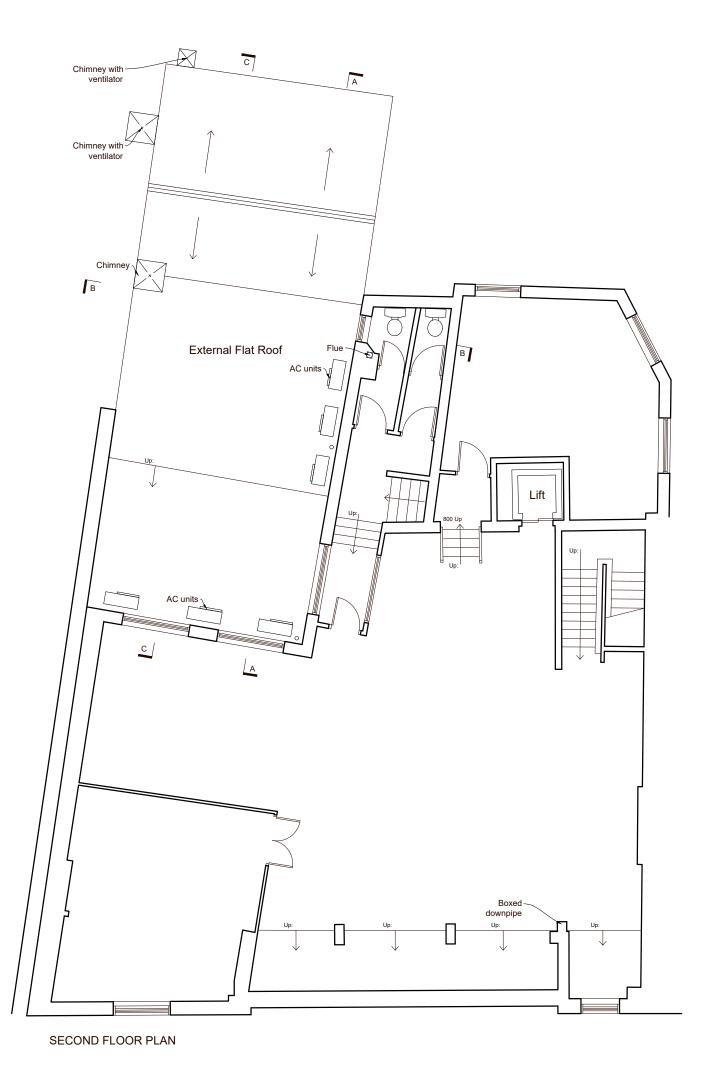

This drawing is the copyright of PNW Studios. It can be used only by this client and on this project as shown in the title block below.

Revisions

RSEASING

■ PROJECT
Giggling Squid
18 Lendal
York

YO18AU

■ DRAWNS TITLE
Second Floor Plan & Mezzanine Plan
As Existing