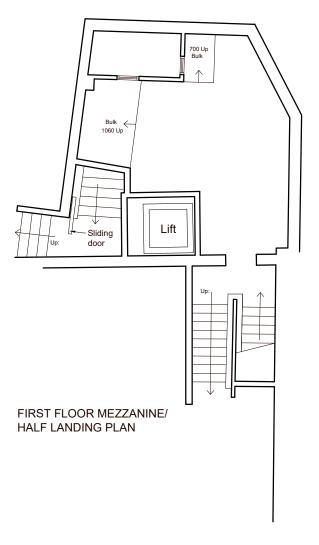

This drawing is the copyright of PNW Studios. It can be used only by this client and on this project as shown in the title block below.

Revisions

RSEASING

■ PROJECT
Giggling Squid
18 Lendal
York

YO18AU

■ DRAWNS TITLE
Second Floor Plan & Mezzanine Plan
As Existing