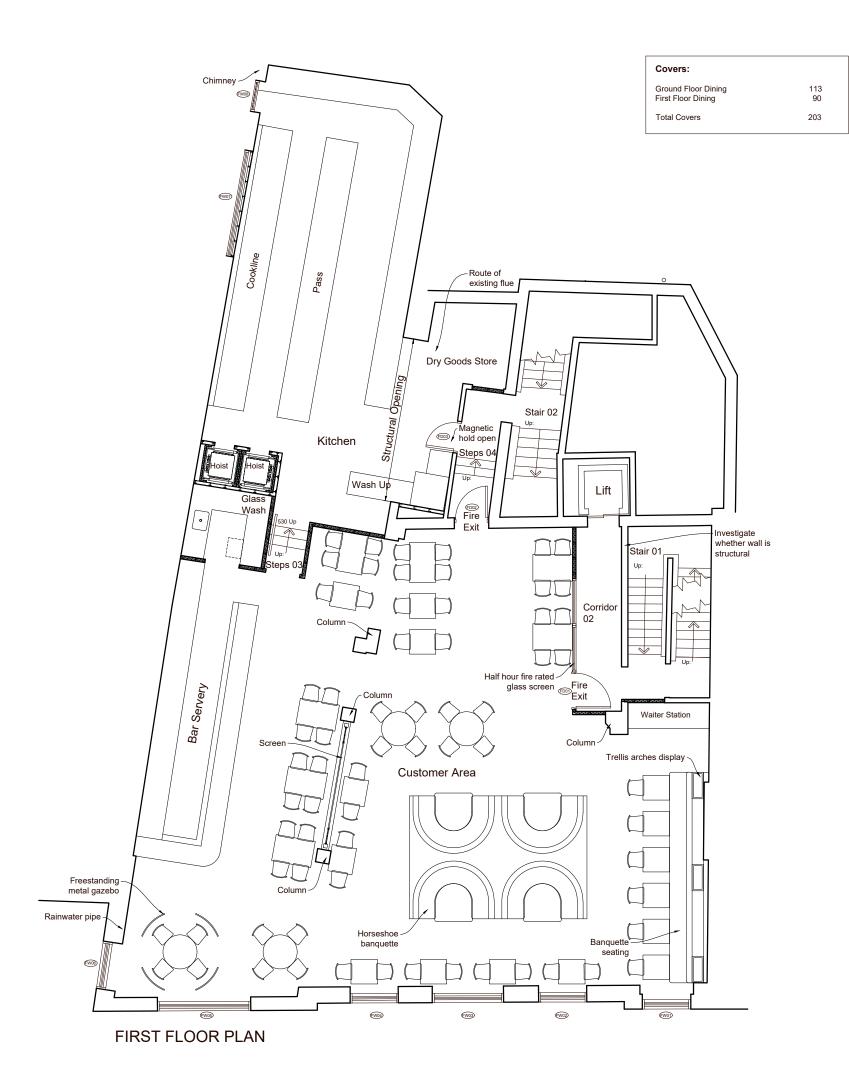

This drawing is the copyright of PNW Studios. It can be used only by this client and on this project as shown in the title block below.

■ PROJECT
Giggling Squid
18 Lendal York YO18AU

First Floor & Mezzanine Plan As Proposed