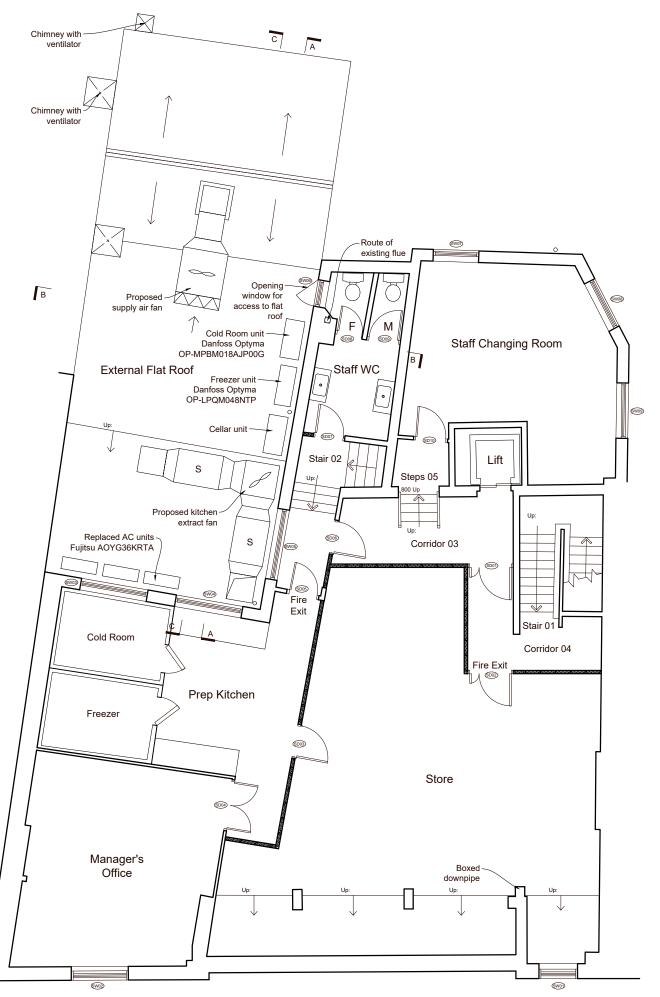

■ PROJECT
Giggling Squid
18 Lendal

York YO18AU

■ DRAWING TITLE
Second Floor & Mezzanine Plan
As Proposed

1:50@A1 15.11.23
1:100@A3

Drawing number Revision

1897/03 B

PNW Studios Ltd