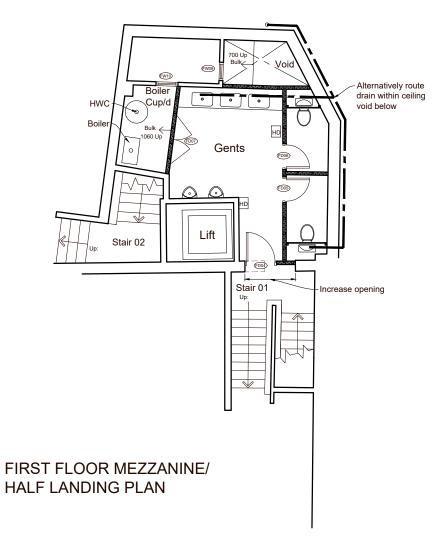

■ PROJECT
Giggling Squid
18 Lendal

York YO18AU

■ DRAWING TITLE
Second Floor & Mezzanine Plan
As Proposed

1:50@A1 15.11.23
1:100@A3

Drawing number Revision

1897/03 B

PNW Studios Ltd