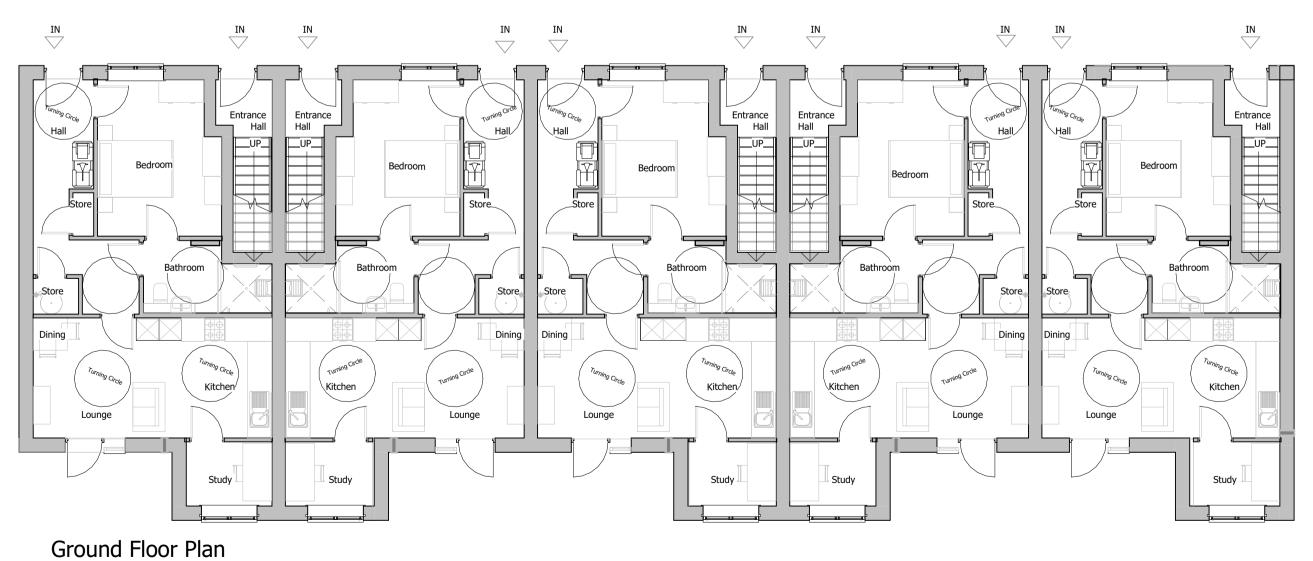

#### Accomodation Schedule

Ground floor Apartment x 5 units

Hall - 9m<sup>2</sup> Store - 2m<sup>2</sup> Study - 4m<sup>2</sup> Bedroom - 12m<sup>2</sup> Bathroom - 4m<sup>2</sup> Kitchen/ Lounge/ Dining - 21m<sup>2</sup>