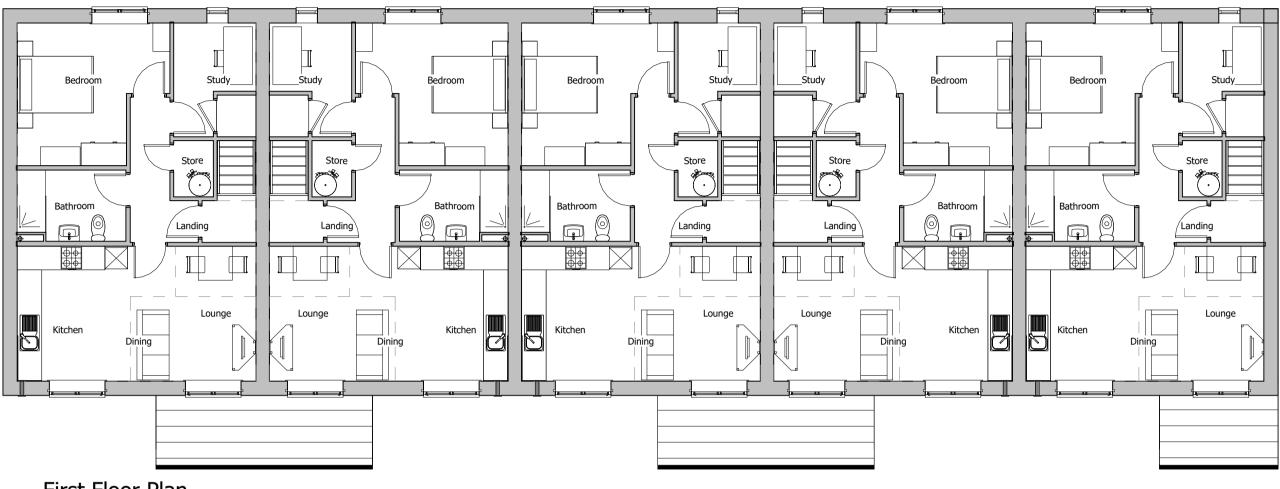

#### First Floor Apartment x 5 units Landing - 5m<sup>2</sup> (Excluding GF entrance hall of 3m<sup>2</sup>) Store - 2m<sup>2</sup> Study - 6m<sup>2</sup> Bedroom - 13m<sup>2</sup>

Bathroom - 5m<sup>2</sup> Kitchen/ Lounge/ Dining - 23m<sup>2</sup>