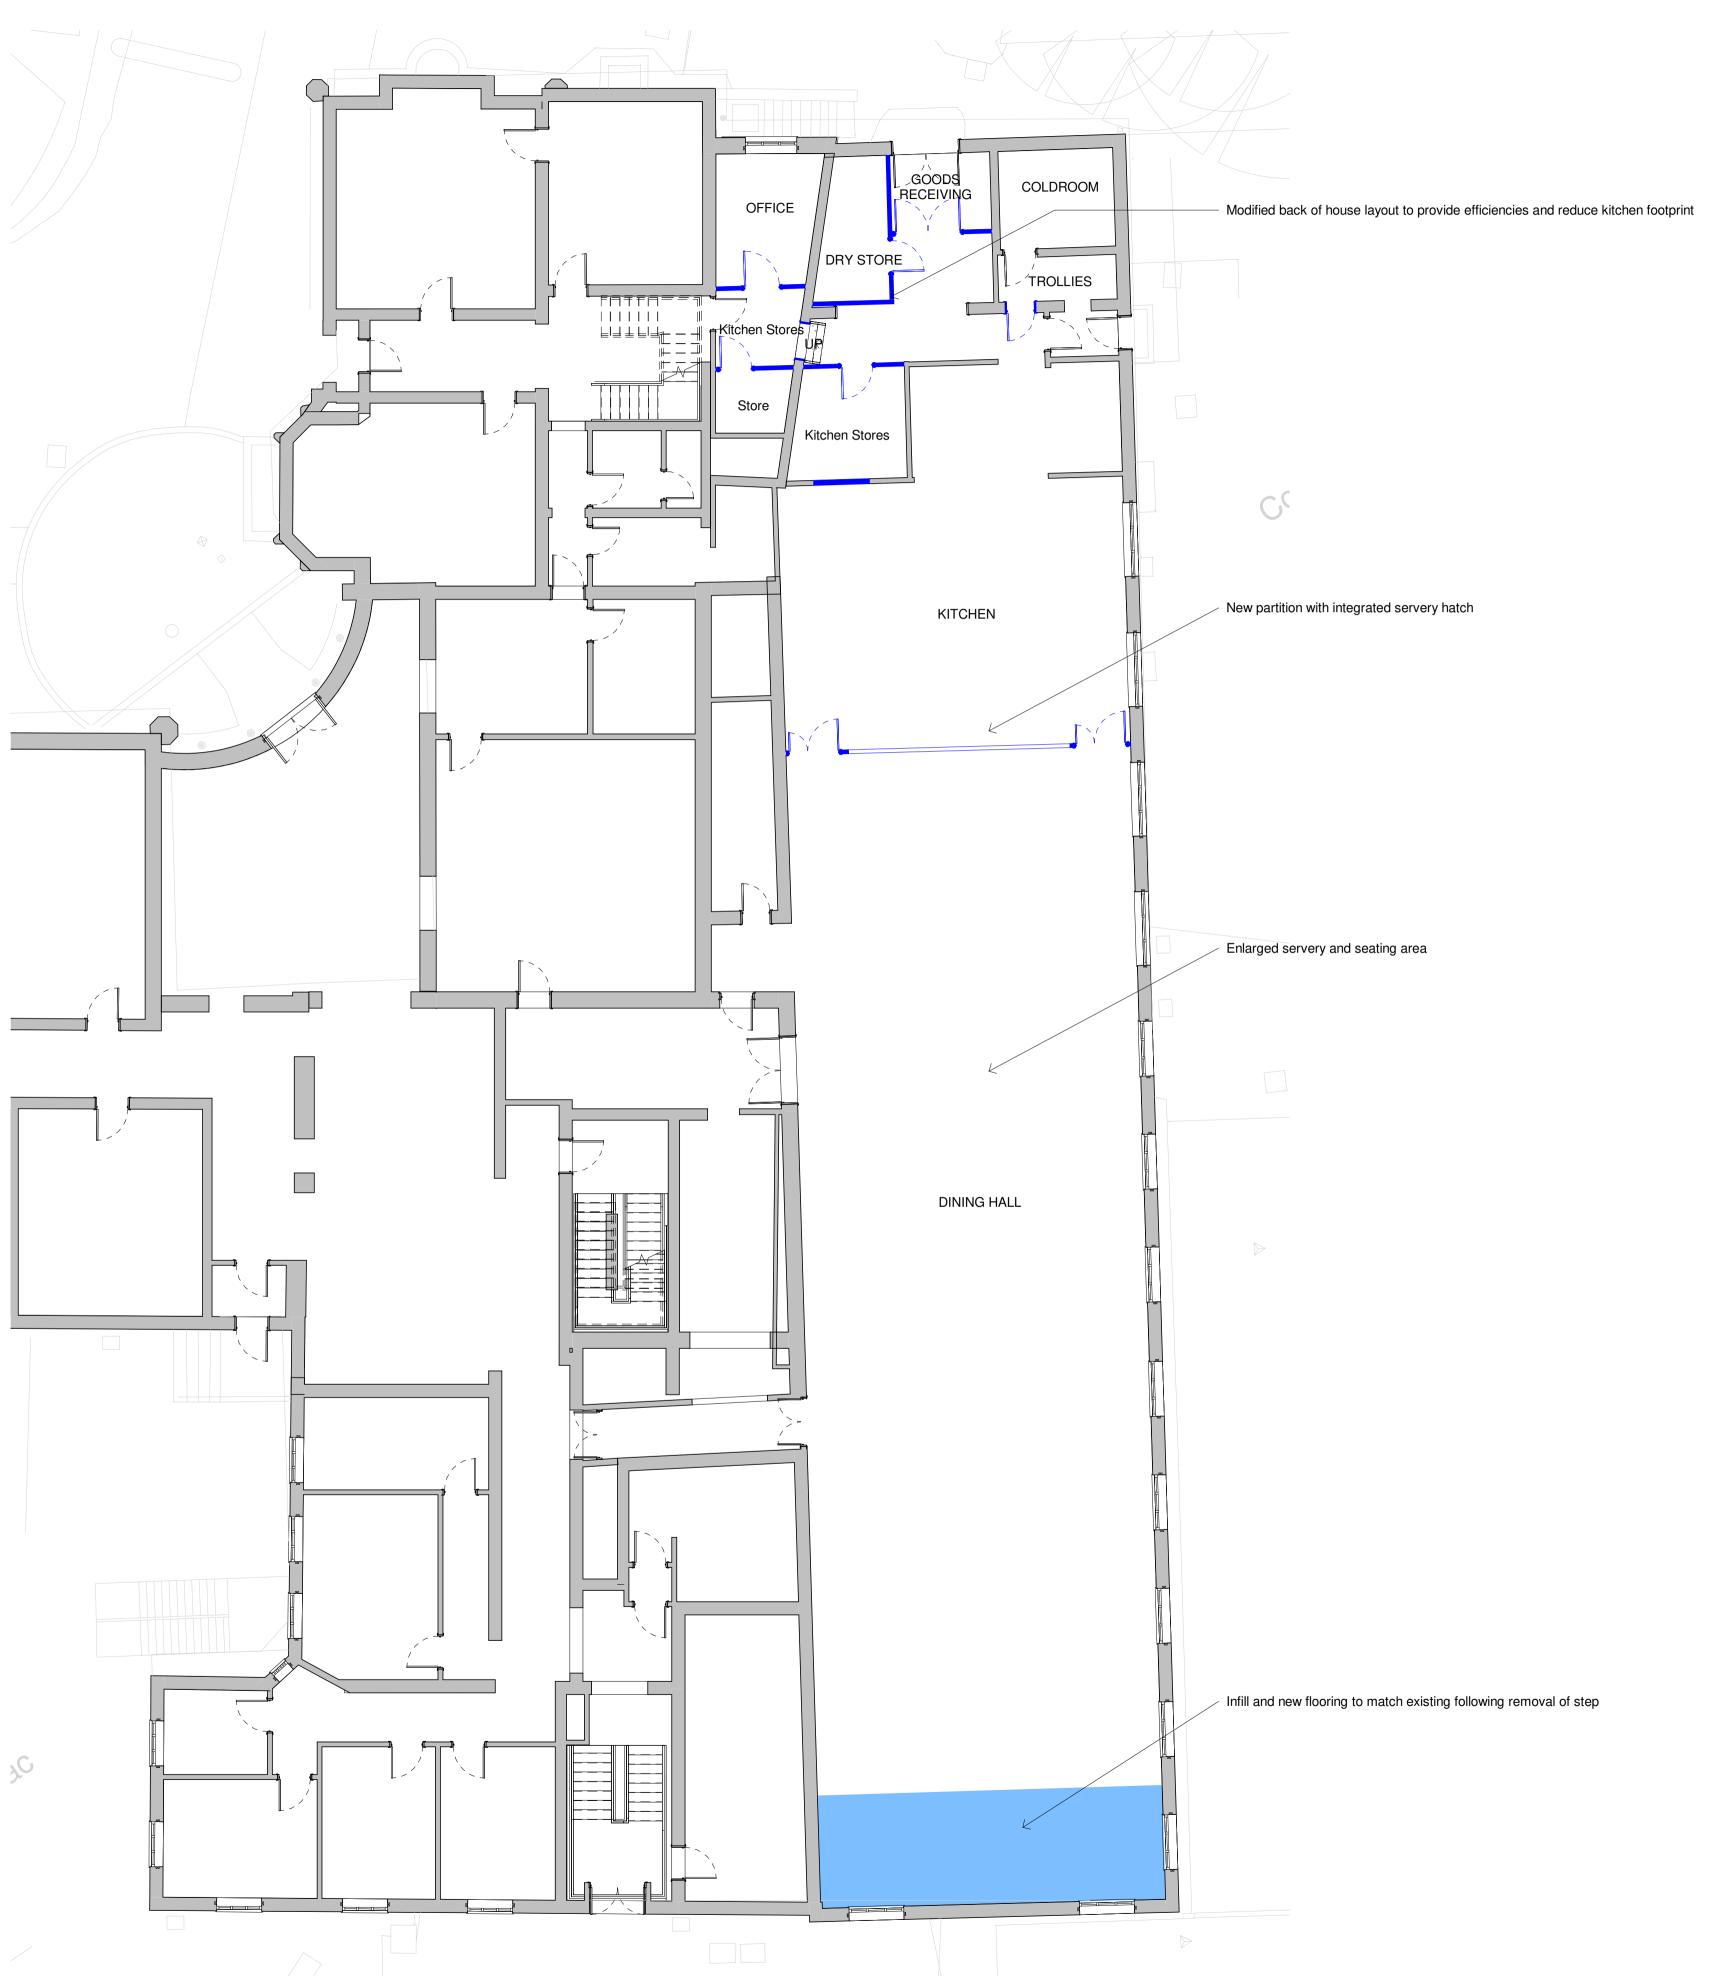

**ZONE 07A PROPOSED PLAN** 1:100

Copyright:

This drawing is the sole copyright of brown + company any reproduction in any form is forbidden unless permission is granted in writing.

Do not scale from this drawing, any discrepancies on site should be brought too the attention of brown + company

## brown +company

ST PETERS SCHOOL
CLIFTON, YORK

drawing:
PROPOSED FLOOR PLAN

date: status:

14-12-23 PLANNING

scale: Sheet siz

1:100 A1

2 4 6 8 1