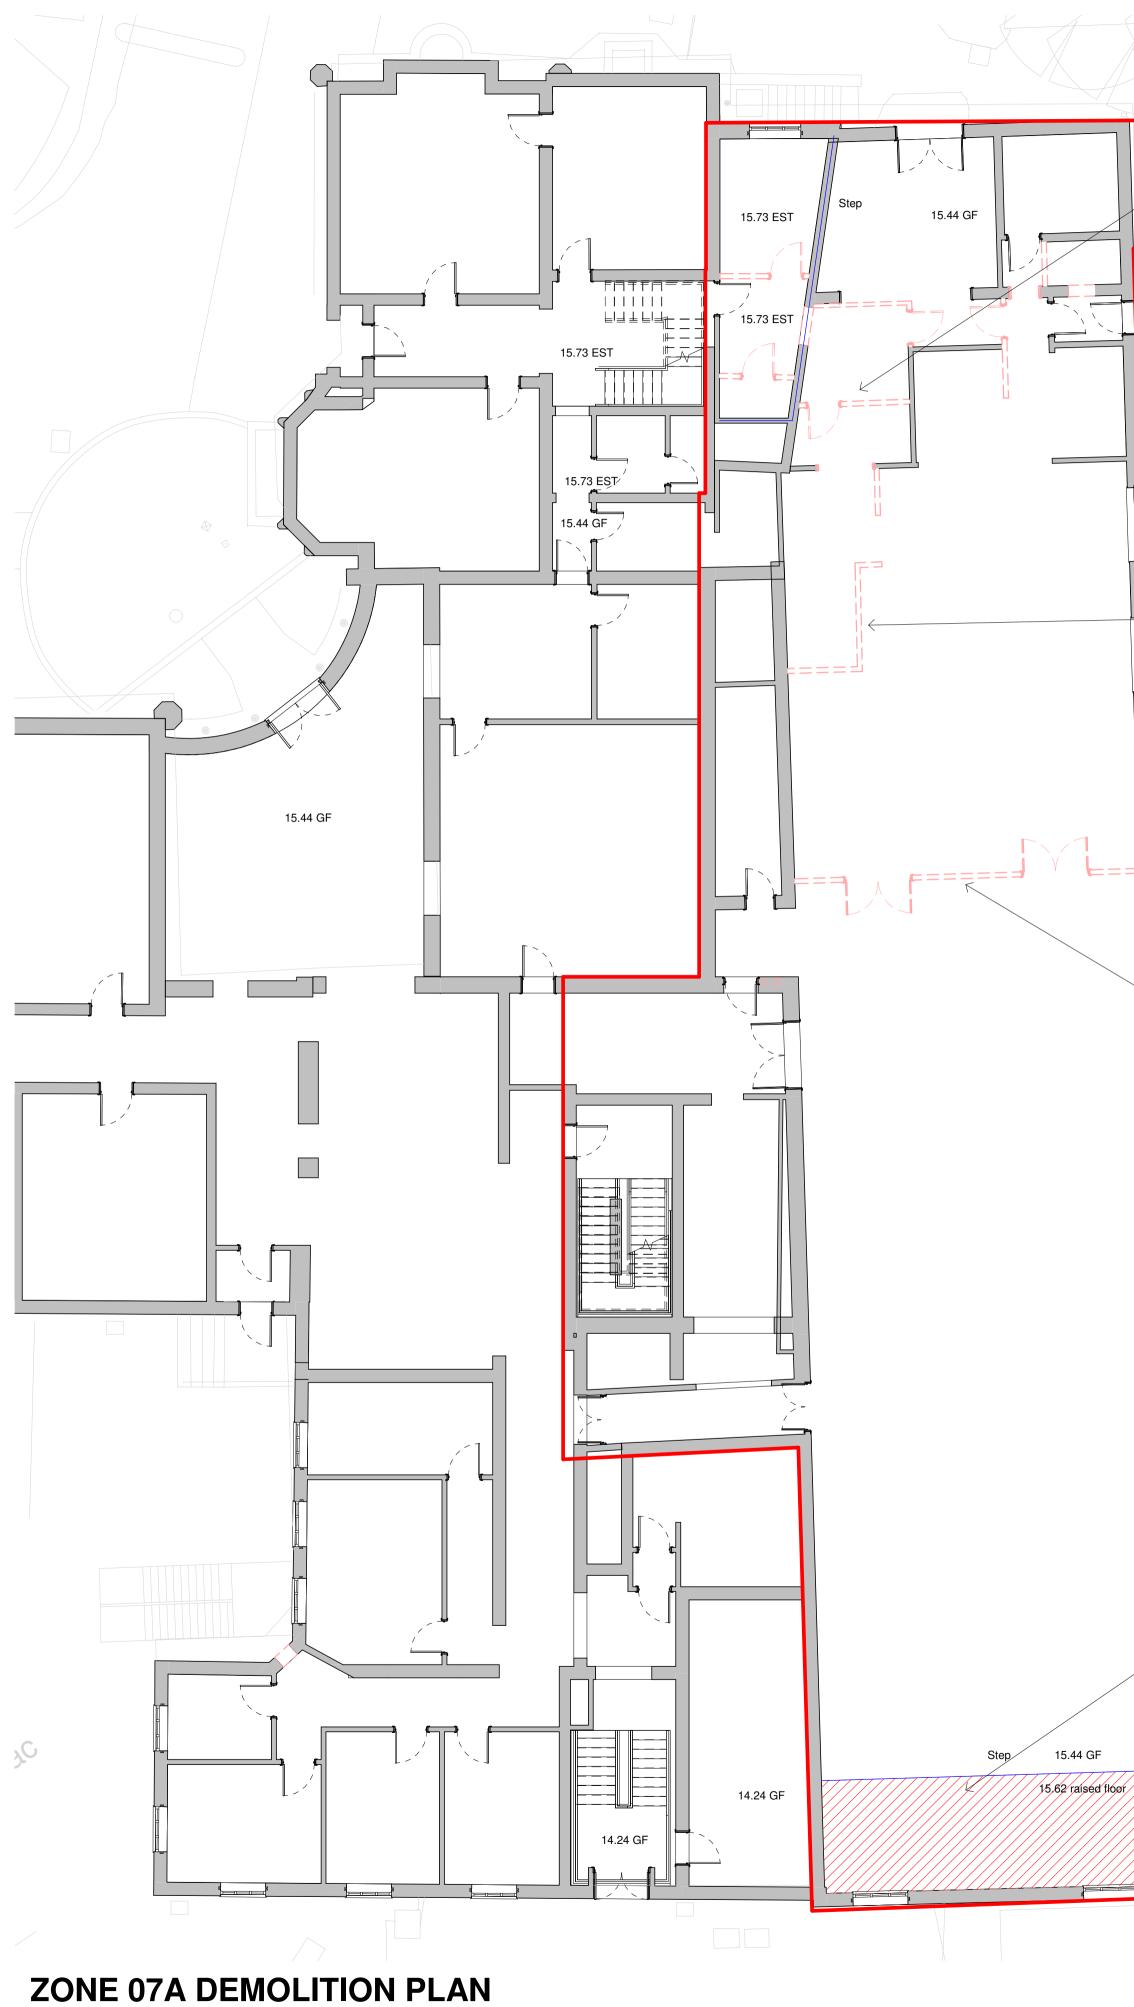

## - 04. STEP IN FLOOR REMOVED

- 03. EXISTING PARTITION BETWEEN KITCHEN AND SERVERY REMOVED

- 02. NON LOADBEARING WALL REMOVED

L.

15.44 GF

C

01. NON LOADBEARING WALLS REMOVED

DEMOLITION FLOOR PLAN