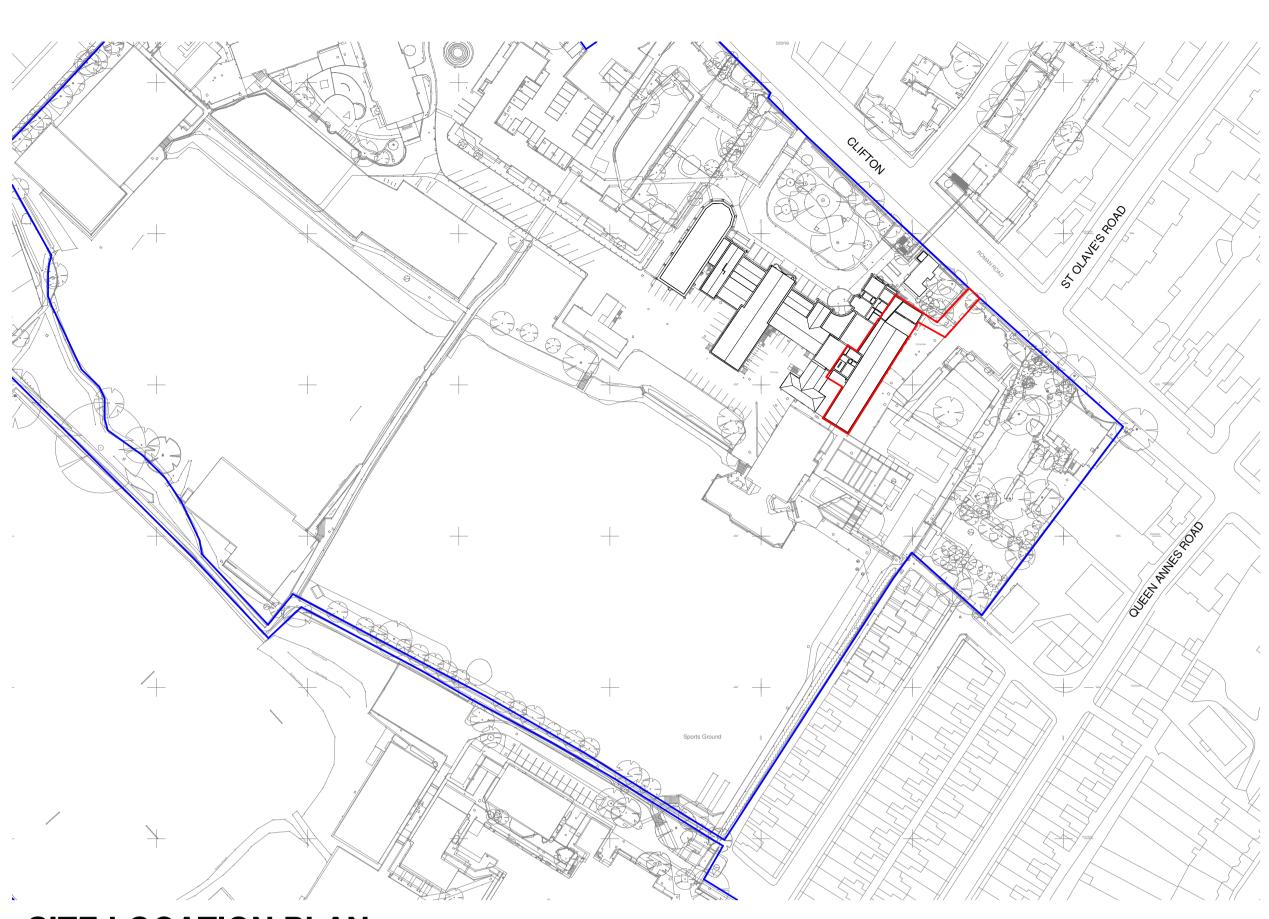

SITE LOCATION PLAN

1:1250

Copyright:

This drawing is the sole copyright of brown + company any reproduction in any form is forbidden unless permission is granted in writing.

Do not scale from this drawing, any discrepancies on site should be brought too the attention of brown + company

LINE OF APPLICATION BOUNDARY

P1 31-01-24 ISSUED FOR PLANNING revision date description

## brown +company

drawn checked

ST PETERS SCHOOL
CLIFTON, YORK

drawing:
SITE LOCATION PLAN

date: status:

12/14/23 PLANNING

scale: Sheet
1:1250 A

25 50 75 100