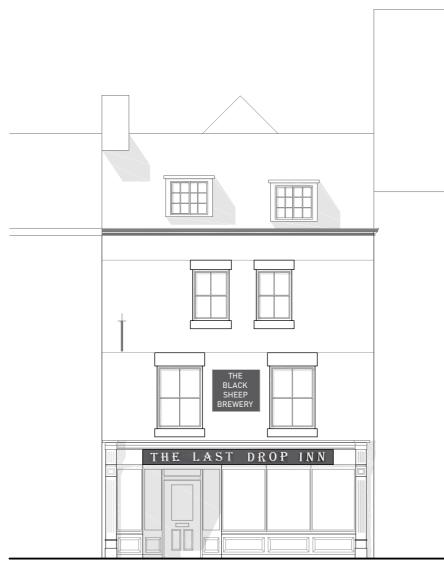

Residential Commercial Healthcare Sports & Leisure Community Education

Front Elevation as Proposed 1:100

## **Replacement Signwriting as Proposed** 1:20

Size. as existing H.A.G as existing Colour. White text on black background Flush to wall

Unit 1 Westfield House Millfield Lane Nether Poppleton York YO26 6GA **T:** (01904) 790244 **E:** paul@pb-architects.co.uk www.pbarchitectsItd.co.uk