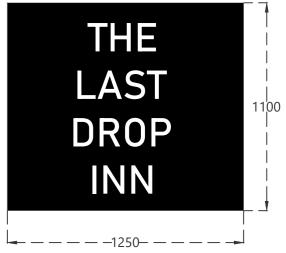

## **Replacement Signwriting as Proposed** 1:20

Size. as existing H.A.G as existing Colour. White text on black background Flush to wall

Unit 1 Westfield House Millfield Lane Nether Poppleton York YO26 6GA **T:** (01904) 790244 **E:** paul@pb-architects.co.uk www.pbarchitectsItd.co.uk