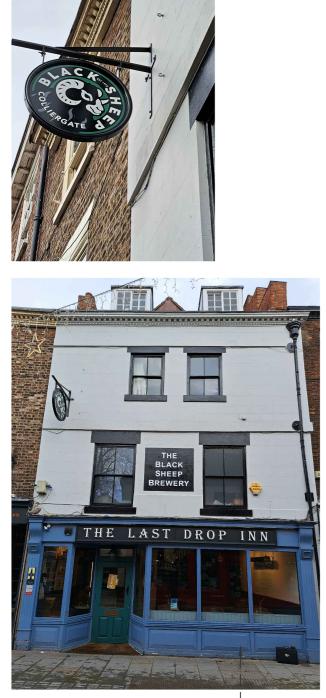

Signage as Existing

l Colour BS 20 C 37

Front Elevation as Existing 1:100

## Replacement Hanging sign as Proposed

1

1:20 H.A.G as existing Colour. White text on black background Projection. as existing Wrought iron bracket as existing

2