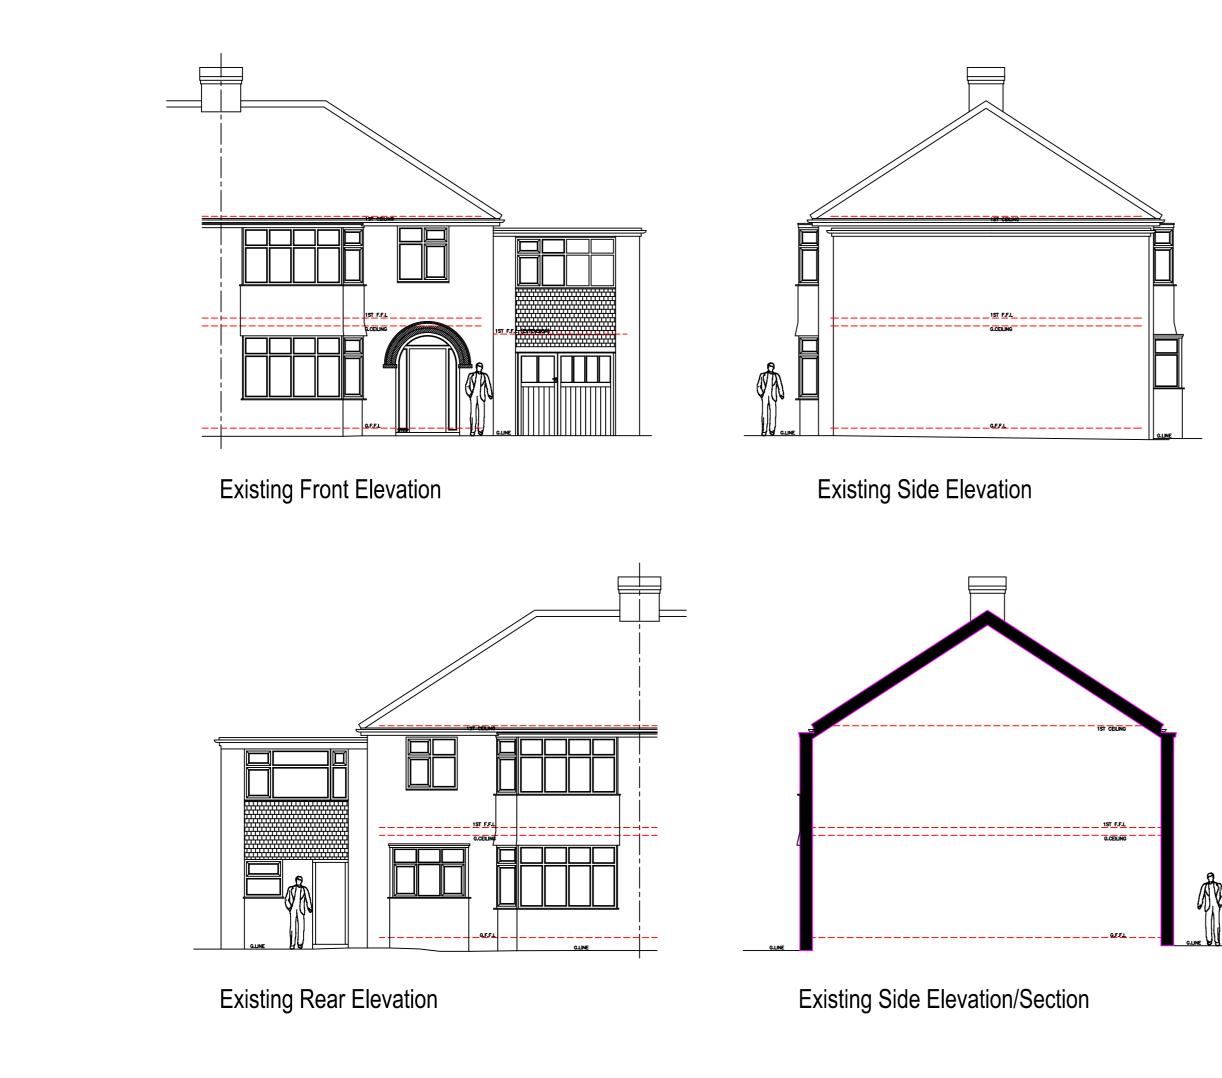

Existing Elevations - 10 Bracken Road, York, YO24 1JT

| Rev                                                                                                   | By   | Note                |          | Date       |  |
|-------------------------------------------------------------------------------------------------------|------|---------------------|----------|------------|--|
| COMPLETE PLANS2BUILDLTD.<br>ARCHITECTURAL DESIGN                                                      |      |                     |          |            |  |
| 4 CARR LANE, YORK, YO26 5HU<br>T: 01904 891770 M: 07789 276558 E: andy.sykes@ymail.com                |      |                     |          |            |  |
| PROJECT 10 Bracken Road, York, YO24 1JT                                                               |      |                     |          |            |  |
| TITLE                                                                                                 | Exis | Existing Elevations |          |            |  |
| CLIENT                                                                                                | Mr 8 | & Mrs Jones         |          |            |  |
| DATE                                                                                                  | Jan  | uary 2024           | SCALE    | 1:100 @ A2 |  |
| DWG. NO                                                                                               | YB   | 326 - 003           | REVISION | -          |  |
| DRAWN                                                                                                 | AS   |                     | CHECKED  |            |  |
| DO NOT SCALE FROM DRAWINGS. ANY DISCREPANCIES TO<br>BE NOTIFIED TO THE ARCHITECTS. COPYRIGHT RESERVED |      |                     |          |            |  |