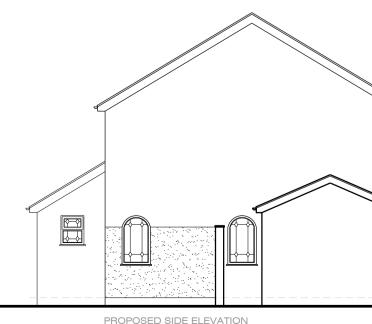

Kitchen

Lounge

Hall @2390

Entrance

PROPOSED GROUND FLOOR

EXISTING FIRST FLOOR

PROPOSED SIDE ELEVATION

EXISTING ROOF PLAN