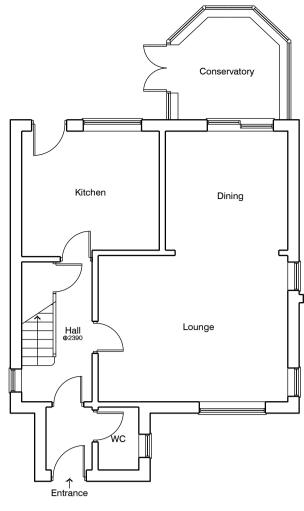

Kitchen

Lounge

Hall @2390

Entrance

PROPOSED GROUND FLOOR

EXISTING FIRST FLOOR

PROPOSED SIDE ELEVATION

EXISTING ROOF PLAN