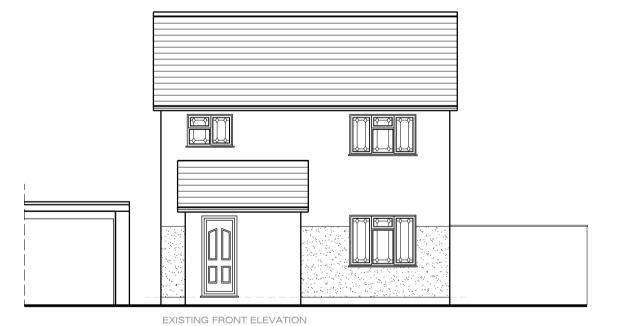

Kitchen

Lounge

Hall @2390

Entrance

PROPOSED GROUND FLOOR

EXISTING FIRST FLOOR

PROPOSED SIDE ELEVATION

EXISTING ROOF PLAN