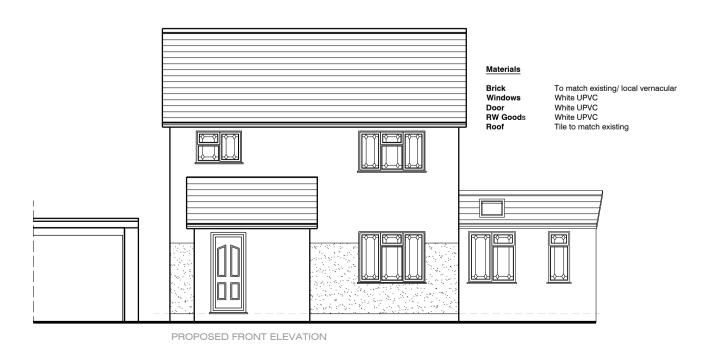

Kitchen

Lounge

Hall @2390

Entrance

PROPOSED GROUND FLOOR

EXISTING FIRST FLOOR

PROPOSED SIDE ELEVATION

EXISTING ROOF PLAN