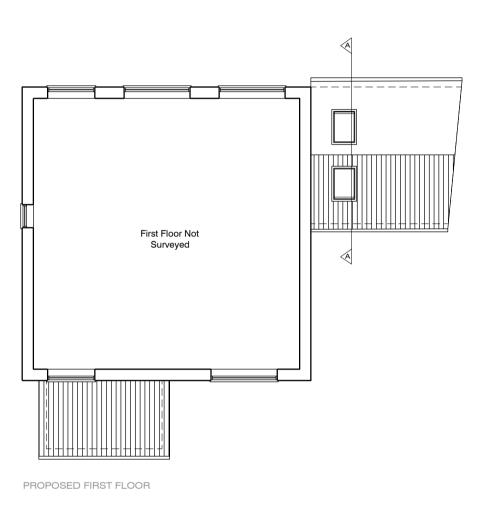

Kitchen

Lounge

Hall @2390

Entrance

PROPOSED GROUND FLOOR

EXISTING FIRST FLOOR

PROPOSED SIDE ELEVATION

EXISTING ROOF PLAN