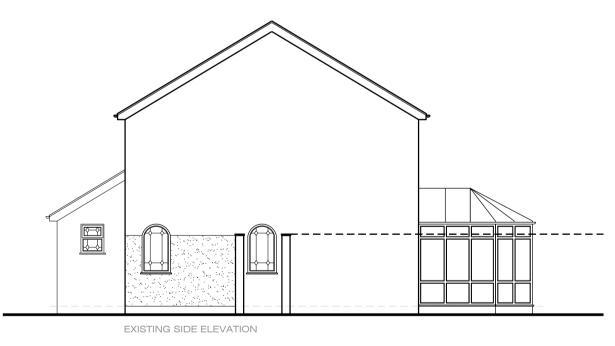

Kitchen

Lounge

Hall @2390

Entrance

PROPOSED GROUND FLOOR

EXISTING FIRST FLOOR

PROPOSED SIDE ELEVATION

EXISTING ROOF PLAN