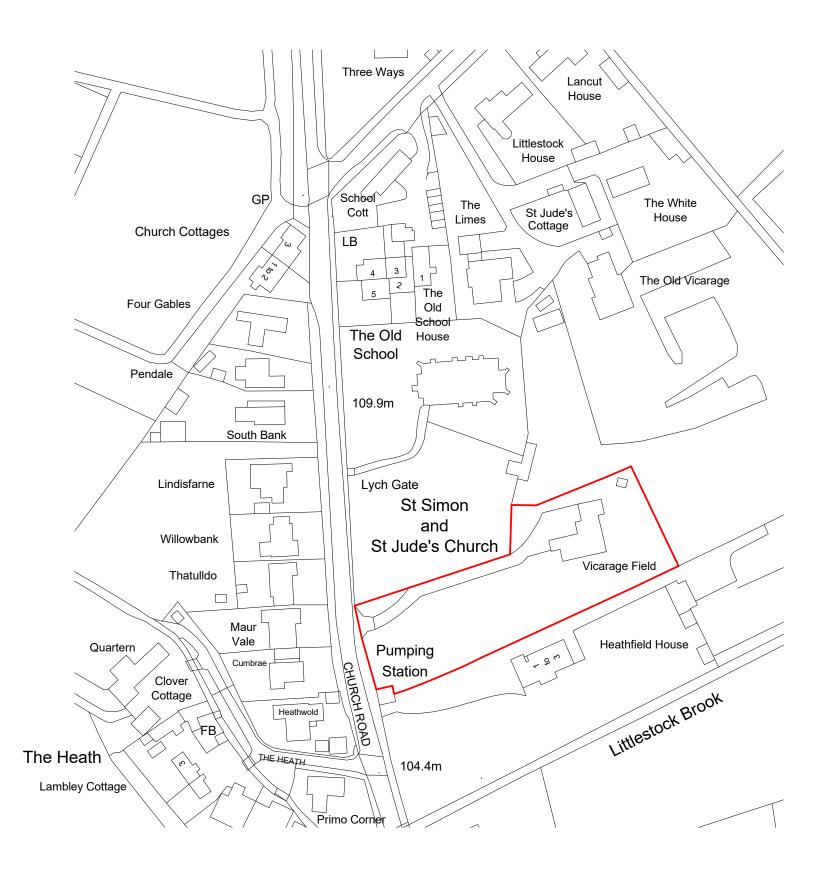

|  | REVISION DESCRIPTION DATE                                                                  | SCALE<br>0 12.5 25 37.5 50 62.5<br>VISUAL SCALE (M) 1:1250                                                                                                                                                                                                                                                                                                                                                                                                                                                                                                                                                                                                                                                                                                                                                                                                                                                                                                                                                                                                                                                                                                                                                                                                                                                                                                                                                                                                                                                                                                                                                                                                                                                                                                                                                                                                                                                                                                                                                                                                                                                                     | STATUS<br>SCALE (A3) | LOCATION<br>1:1250 | DRAWING NO<br>TITLE | 100823-L0010-<br>LOCATION PLAN        |
|--|--------------------------------------------------------------------------------------------|--------------------------------------------------------------------------------------------------------------------------------------------------------------------------------------------------------------------------------------------------------------------------------------------------------------------------------------------------------------------------------------------------------------------------------------------------------------------------------------------------------------------------------------------------------------------------------------------------------------------------------------------------------------------------------------------------------------------------------------------------------------------------------------------------------------------------------------------------------------------------------------------------------------------------------------------------------------------------------------------------------------------------------------------------------------------------------------------------------------------------------------------------------------------------------------------------------------------------------------------------------------------------------------------------------------------------------------------------------------------------------------------------------------------------------------------------------------------------------------------------------------------------------------------------------------------------------------------------------------------------------------------------------------------------------------------------------------------------------------------------------------------------------------------------------------------------------------------------------------------------------------------------------------------------------------------------------------------------------------------------------------------------------------------------------------------------------------------------------------------------------|----------------------|--------------------|---------------------|---------------------------------------|
|  | GENERAL NOTE<br>ALL DIMENSIONS MUST BE CHECKED ON SITE AND NOT<br>SCALED FROM THIS DRAWING | $( \blue \b$ | DATE                 | 11/07/23           | PROJECT TITLE       | VICARAGE FIELD, MILTON UNDER WYCHWOOD |