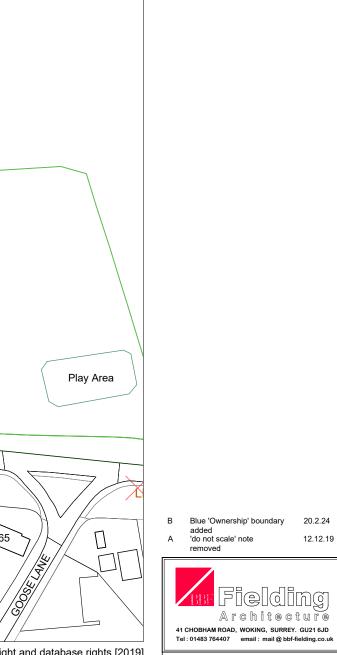

12.5m 37.5m 62.5m 87.5m

Crown copyright and database rights [2019] Ordnance Survey 0100031673

65

| BBF Fielding<br>Architecture                                                                      |      |      |      |     |
|---------------------------------------------------------------------------------------------------|------|------|------|-----|
| 41 CHOBHAM ROAD, WOKING, SURREY. GU21 6JD<br>Tel : 01483 764407 email : mail @ bbf-fielding.co.uk |      |      |      |     |
| LIENT                                                                                             |      |      |      |     |
| Mr Nigel Oliver                                                                                   |      |      |      |     |
| ROJECT                                                                                            |      |      |      |     |
| Little Gorsewood                                                                                  |      |      |      |     |
| Saunders Lane, Mayford                                                                            |      |      |      |     |
| Woking, Surrey                                                                                    |      |      |      |     |
| RAWING TITLE                                                                                      |      |      |      |     |
| Site Location Plan                                                                                |      |      |      |     |
| As Existing                                                                                       |      |      |      |     |
| 7 to 2.Mouling                                                                                    |      |      |      |     |
| 1:1250 @ A3                                                                                       |      |      |      |     |
| March 2019                                                                                        | DRN. | _    | CHK. |     |
|                                                                                                   | К    | D    |      | NBO |
| OB / DRAWING No.                                                                                  |      | REV. |      | æ,  |
| 19143 [S] 04                                                                                      |      | В    | SG   |     |