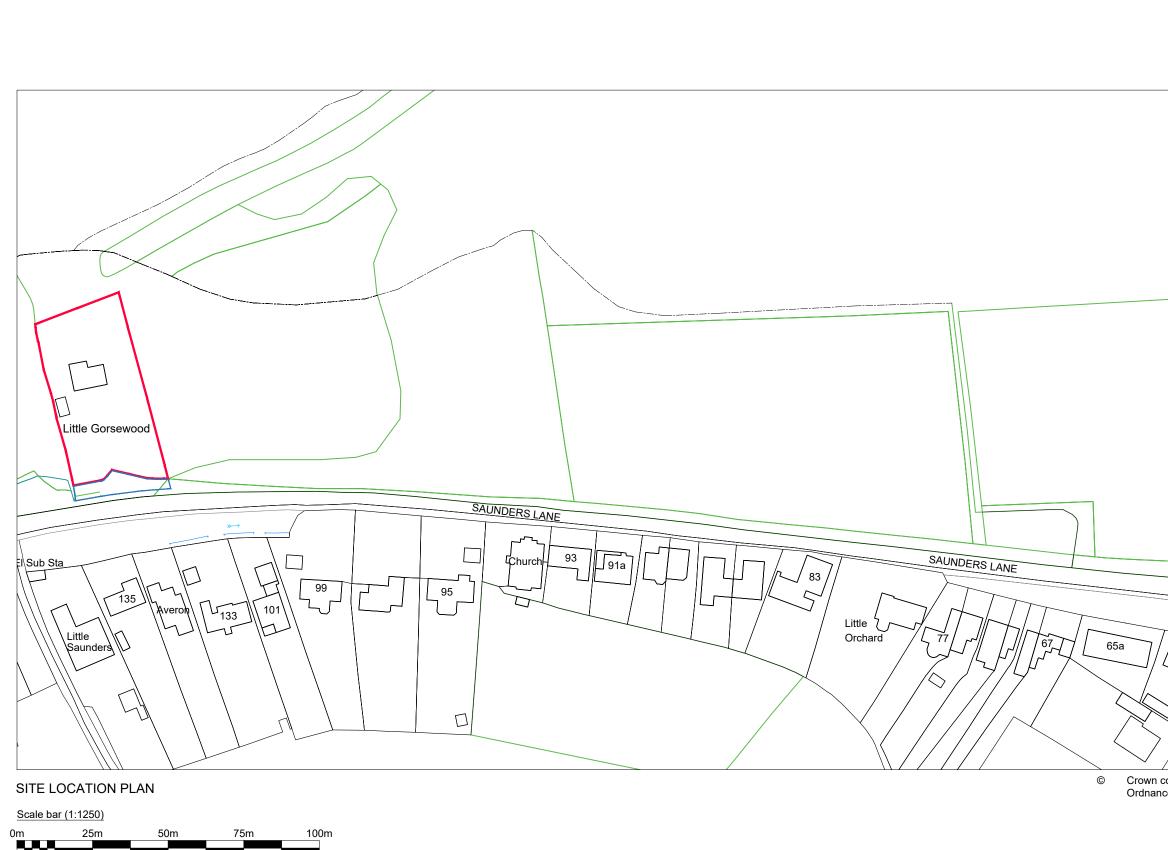

12.5m 37.5m 62.5m 87.5m

Crown copyright and database rights [2019] Ordnance Survey 0100031673

65

| BBF Fielding<br>Architecture                                                                      |      |      |      |     |
|---------------------------------------------------------------------------------------------------|------|------|------|-----|
| 41 CHOBHAM ROAD, WOKING, SURREY. GU21 6JD<br>Tel : 01483 764407 email : mail @ bbf-fielding.co.uk |      |      |      |     |
| LIENT                                                                                             |      |      |      |     |
| Mr Nigel Oliver                                                                                   |      |      |      |     |
| ROJECT                                                                                            |      |      |      |     |
| Little Gorsewood                                                                                  |      |      |      |     |
| Saunders Lane, Mayford                                                                            |      |      |      |     |
| Woking, Surrey                                                                                    |      |      |      |     |
| RAWING TITLE                                                                                      |      |      |      |     |
| Site Location Plan                                                                                |      |      |      |     |
| As Existing                                                                                       |      |      |      |     |
| 7 to 2.Mouling                                                                                    |      |      |      |     |
| 1:1250 @ A3                                                                                       |      |      |      |     |
| March 2019                                                                                        | DRN. | _    | CHK. |     |
|                                                                                                   | К    | D    |      | NBO |
| OB / DRAWING No.                                                                                  |      | REV. |      | æ,  |
| 19143 [S] 04                                                                                      |      | В    | SG   |     |