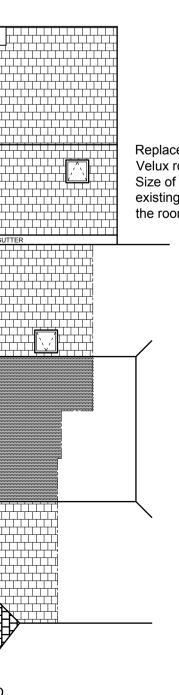

ROOF PLAN AS PROPOSED

Replace 2 No. sheet glass roof lights with Velux roof lights. Size of new roof lights to be similar to the existing to ensure minimum disruption to the rooms below.

> SCALE BAR 1:100