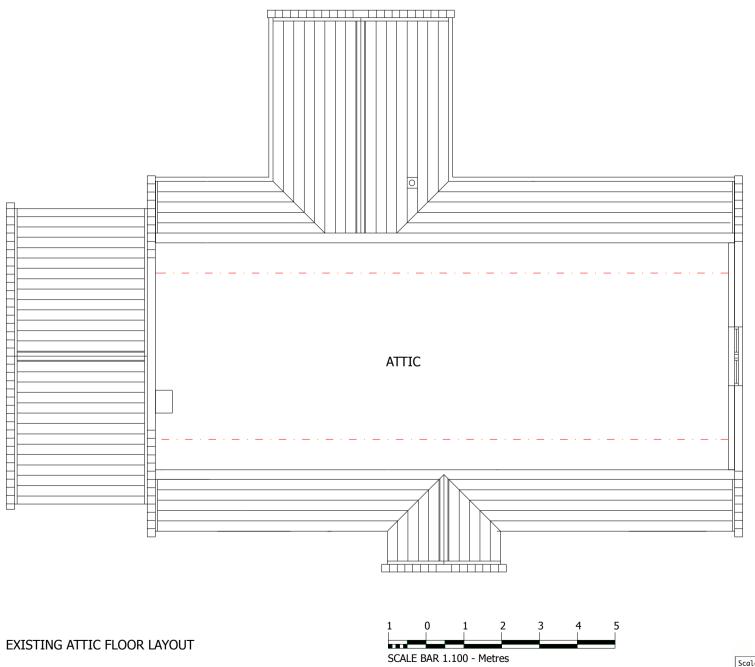

PROPOSED ATTIC CONVERSION : 3 NORTHILL PARK, LAURENCEKIRK : FOR MR & MRS J. HIRST.

COPYRIGHT: THIS DRAWING IS SUBJECT TO COPYRIGHT UNDER THE 1998 COPYRIGHT ACT. THE DRAWING, OR PARTS OF, CANNOT BE COPIED ELECTRONICALLY OR BY HAND WITHOUT THE EXPRESS WRITTEN AGREEMENT OF THE OWNER.