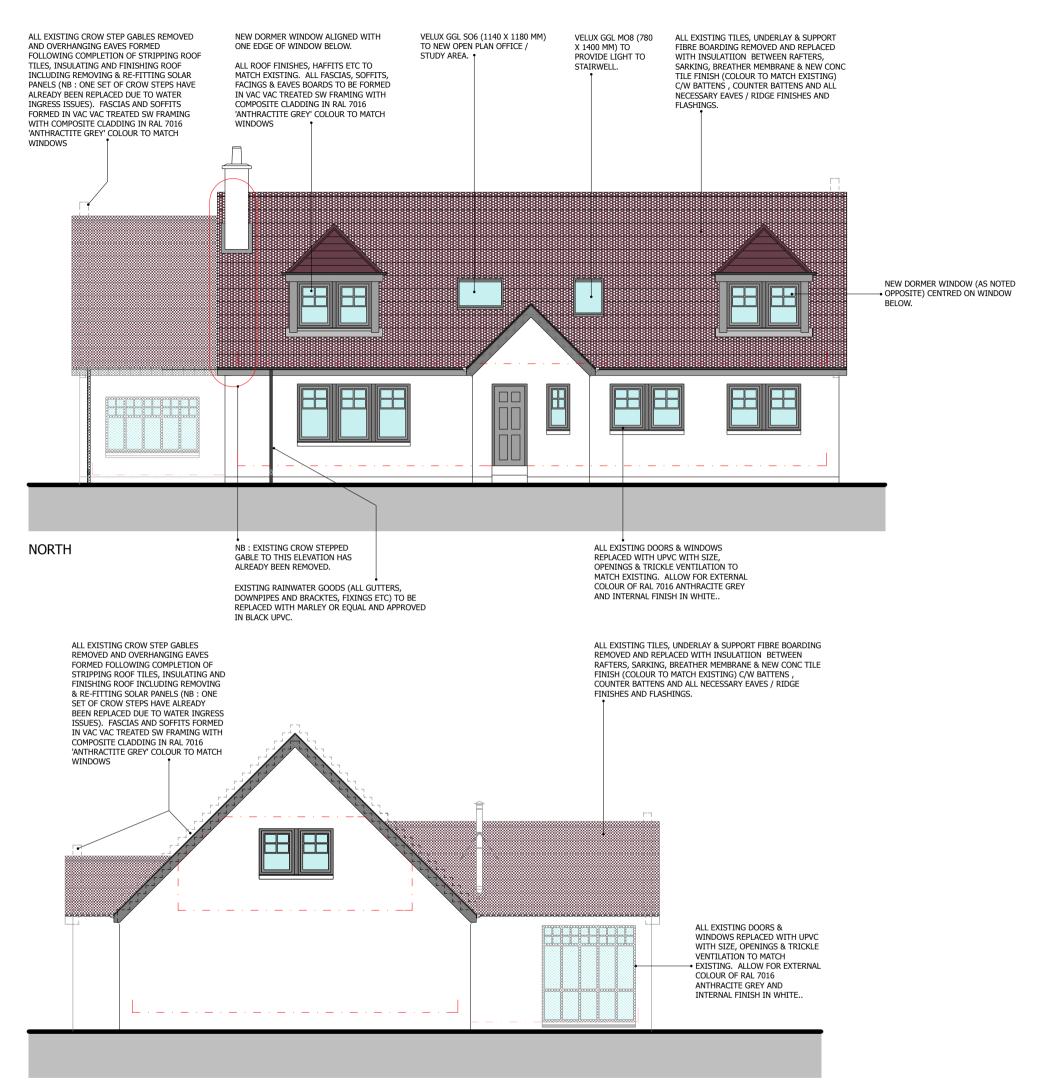

## **FINISHES**

WALLING (EXTENSIONS) — FRAMING, INSULATION & INTERNAL FINISHES TO EXISTING WALLING OR ROOF STRUCTURE OR PARTITION ALTERATIONS INTERNALLY SHOWN THUS.

ROOF — EXISTING ROOF TILES REMOVED AND REPLACED LIKE FOR LIKE INCLUDING COLOUR ALONG WITH NEW BATTENS, COUNTERBATTENS, BREATHER MEMBRANE, SARKING, INSULATION & INTERNAL FINISHES.

WINDOWS & DOORS ——— EXISTING WINDOWS / DOORS REPLACED & NEW WINDOWS TO BE UPVC WITH
EXTERNAL COLOUR RAL 7016 'ANTHRACTIE GREY' & WHITE INTERNALLY (NB:
EXISTING TIMBER FASCIAS, SOFFITS ETC TO BE TO REPPACED IN COMPOSITE

RAINWATER GOODS — RAINWATER PIPES AND GUTTERS - MARLEY DEEPFLOW OR EQ UPVC - COLOUR

BOARD IN RAL 7016 'ANTHRACTIE GREY'.

BLACK

BOUNDARY FENCES ETC. —— NONE ALTERED.