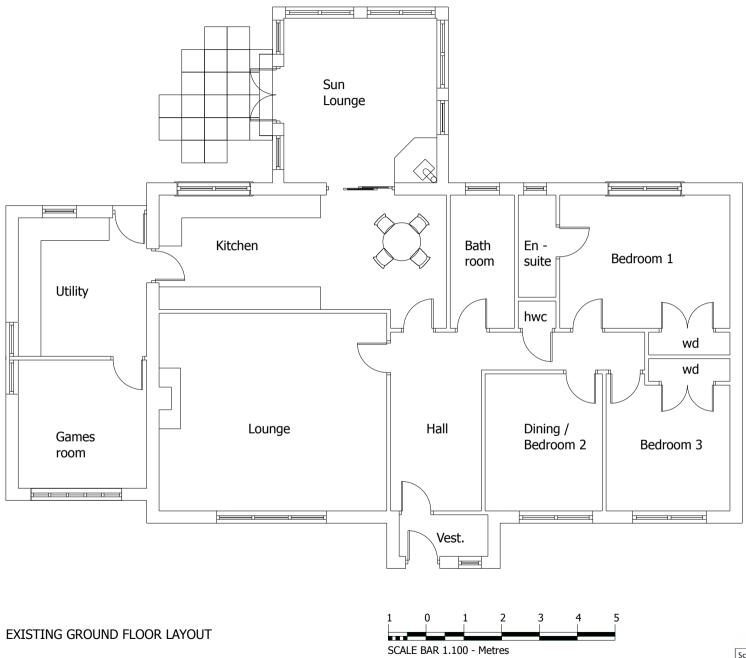

PROPOSED ATTIC CONVERSION : 3 NORTHILL PARK, LAURENCEKIRK : FOR MR & MRS J. HIRST.

COPYRIGHT: THIS DRAWING IS SUBJECT TO COPYRIGHT UNDER THE 1998 COPYRIGHT ACT. THE DRAWING, OR PARTS OF, CANNOT BE COPIED ELECTRONICALLY OR BY HAND WITHOUT THE EXPRESS WRITTEN AGREEMENT OF THE OWNER.

CDM REGULATIONS 2015: THE AFOREMENTIONED REGULATIONS HAVE BEEN TAKEN INTO CONSIDERATION DURING THE DESIGN STAGE OF THE PROJECT AND WHERE PRACTICAL ANY RISK TO HEALTH AND SAFETY DURING BUILDING AFFECTED BY THE DESIGN HAS BEEN ADDRESSED.

THIS DRAWING, AND ANY OTHER PERTINENT INFORMATION FROM THE SKETCH DESIGN, PLANNING & WARRANT STAGES OF THE PROJECT, ARE TO FORM PART OF THE CLIENT HEALTH & SAFETY FILE ALONG WITH THE CONSTRUCTION PHASE PLAN, RELEVANT RISK ASSESMENTS &/OR METHOD STATEMENTS ISSUED BY THE CONTRAC