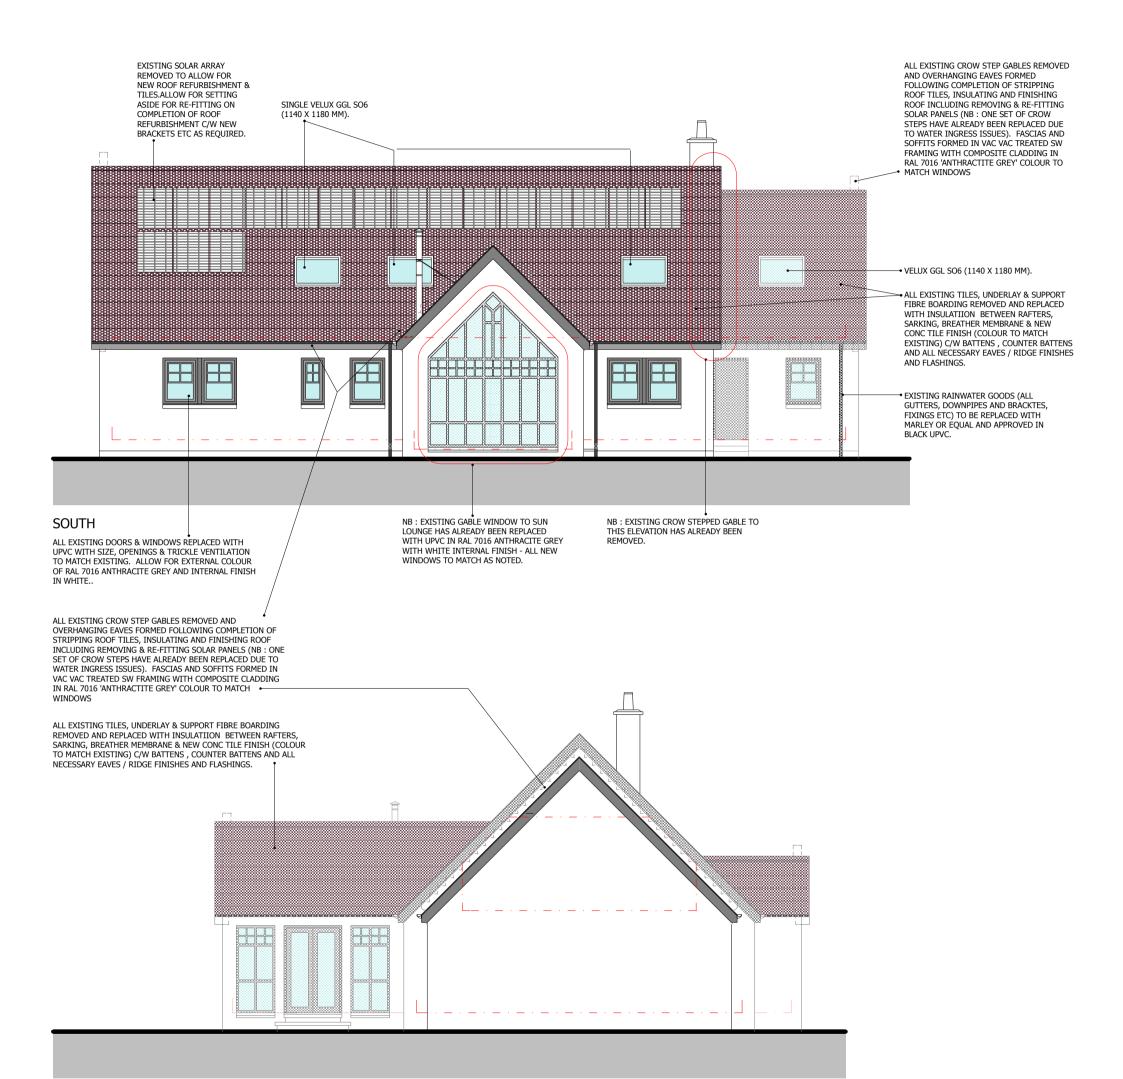

## **FINISHES**

- WALLING (EXTENSIONS) FRAMING, INSULATION & INTERNAL FINISHES TO EXISTING WALLING OR ROOF STRUCTURE OR PARTITION ALTERATIONS INTERNALLY SHOWN THUS.
- ROOF EXISTING ROOF TILES REMOVED AND REPLACED LIKE FOR LIKE INCLUDING COLOUR ALONG WITH NEW BATTENS, COUNTERBATTENS, BREATHER MEMBRANE, SARKING, INSULATION & INTERNAL FINISHES.
- EXISTING WINDOWS / DOORS REPLACED & NEW WINDOWS TO BE UPVC WITH WINDOWS & DOORS EXTERNAL COLOUR AL 7016 'ANTHRACTLE CARENT'S WHITE INTERNALLY (NB : EXISTING TIMBER FASCIAS, SOFFITS ETC TO BE TO REPPACED IN COMPOSITE BOARD IN RAL 7016 'ANTHRACTIE GREY'.
- RAINWATER PIPES AND GUTTERS MARLEY DEEPFLOW OR EQ UPVC COLOUR RAINWATER GOODS BLACK

## PROPOSED ELEVATIONS

PROPOSED ALTERATIONS AND EXTENSION : 3 NORTHILL PARK, LAURENCEKIRK : FOR MR & MRS J. HIRST.

COPYRIGHT : THIS DRAWING IS SUBJECT TO COPYRIGHT UNDER THE 1998 COPYRIGHT ACT. THE DRAWING, OR PARTS OF, CANNOT BE COPIED ELECTRONICALLY OR BY HAND WITHOUT THE EXPRESS WRITTEN AGREEMENT OF THE OWNER.