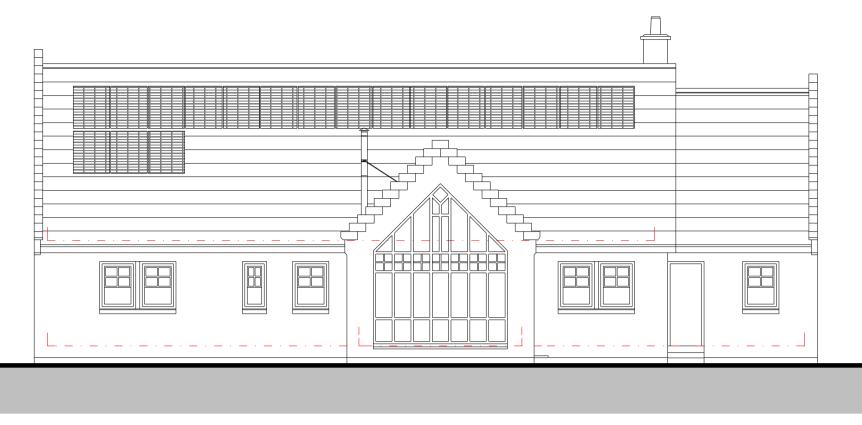

SOUTH



## EXISTING ELEVATIONS

## PROPOSED ATTIC CONVERSION : 3 NORTHILL PARK, LAURENCEKIRK : FOR MR & MRS J. HIRST.



SCALE BAR 1.100 - Metres



CDM REGULATIONS 2015 : THE AFOREMENTIONED REGULATIONS HAVE BEEN TAKEN INTO CONSIDERATION DURING THE DESIGN STAGE OF THE PROJECT AND WHERE PRACTICAL ANY RISK TO HEALTH AND SAFETY DURING BUILDING AFFECTED BY THE DESIGN HAS BEEN ADDRESSED.

THIS DRAWING, AND ANY OTHER PERTINENT INFORMATION FROM THE SKETCH DESIGN, PLANNING & WARRANT STAGES OF THE PROJECT, ARE TO FORM PART OF THE CLIENT HEALTH & SAFETY FILE ALONG WITH THE CONSTRUCTION PHASE PLAN, RELEVANT RISK ASSESMENTS &/OR METHOD STATEMENTS ISSUED BY THE CONTRACTOR.



GARDENERS COTTAGE NETHERLEY STONEHAVEN ABERDEENSHIRE AB393QN