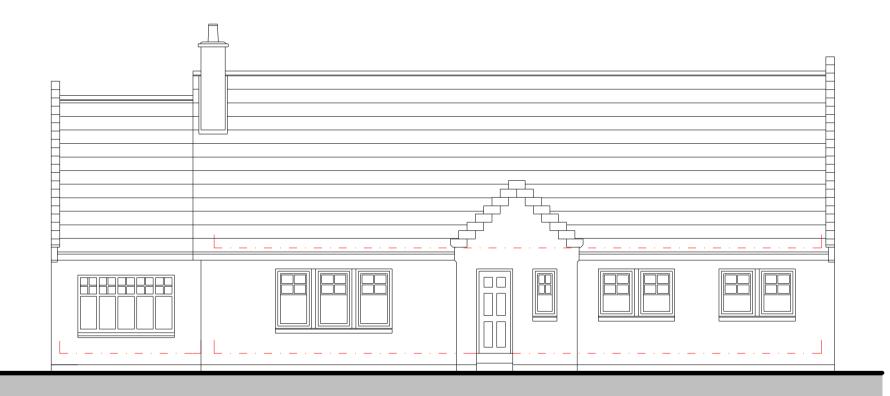

SOUTH



## EXISTING ELEVATIONS

## PROPOSED ATTIC CONVERSION : 3 NORTHILL PARK, LAURENCEKIRK : FOR MR & MRS J. HIRST.



SCALE BAR 1.100 - Metres



CDM REGULATIONS 2015 : THE AFOREMENTIONED REGULATIONS HAVE BEEN TAKEN INTO CONSIDERATION DURING THE DESIGN STAGE OF THE PROJECT AND WHERE PRACTICAL ANY RISK TO HEALTH AND SAFETY DURING BUILDING AFFECTED BY THE DESIGN HAS BEEN ADDRESSED.

THIS DRAWING, AND ANY OTHER PERTINENT INFORMATION FROM THE SKETCH DESIGN, PLANNING & WARRANT STAGES OF THE PROJECT, ARE TO FORM PART OF THE CLIENT HEALTH & SAFETY FILE ALONG WITH THE CONSTRUCTION PHASE PLAN, RELEVANT RISK ASSESMENTS &/OR METHOD STATEMENTS ISSUED BY THE CONTRACTOR.



GARDENERS COTTAGE NETHERLEY STONEHAVEN ABERDEENSHIRE AB393QN