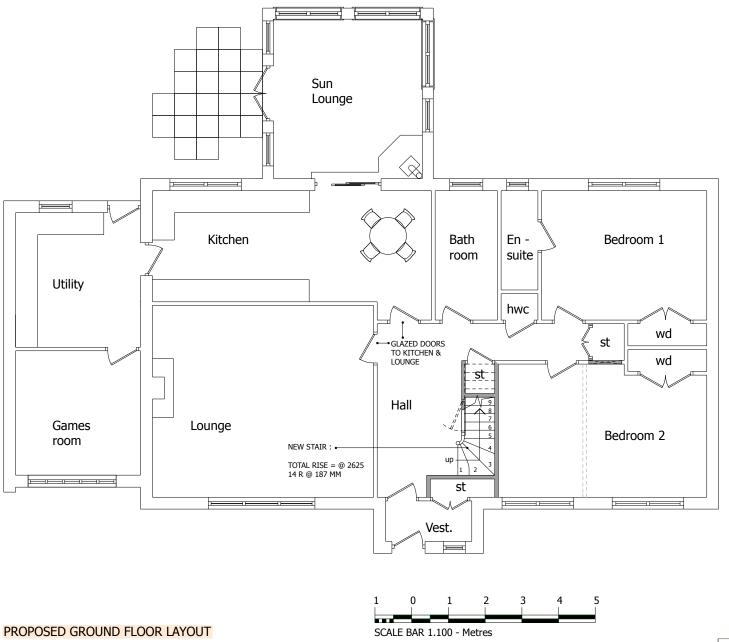

**FINISHES** 

WALLING (EXTENSIONS) -

FRAMING, INSULATION & INTERNAL FINISHES TO EXISTING WALLING OR ROOF STRUCTURE OR PARTITION ALTERATIONS INTERNALLY SHOWN THUS. .

ROOF

EXISTING ROOF TILES REMOVED AND REPLACED LIKE FOR LIKE INCLUDING COLOUR ALONG WITH NEW BATTENS, COUNTERBATTENS, BREATHER MEMBRANE, SARKING, INSULATION & INTERNAL FINISHES.

WINDOWS & DOORS

EXISTING WINDOWS / DOORS REPLACED & NEW WINDOWS TO BE UPVC WITH EXTERNAL COLOUR RAL 7016 'ANTHRACTIE GREY' & WHITE INTERNALLY (NB : EXISTING TIMBER FASCIAS, SOFFITS ETC TO BE TO REPPACED IN COMPOSITE BOARD IN RAL 7016 'ANTHRACTIE GREY'.

RAINWATER GOODS

RAINWATER PIPES AND GUTTERS -MARLEY DEEPFLOW OR EQ UPVC -COLOUR BLACK.

BOUNDARY FENCES ETC. — NONE ALTERED.

COPYRIGHT: THIS DRAWING IS SUBJECT TO COPYRIGHT UNDER THE 1998 COPYRIGHT ACT. THE DRAWING, OR PARTS OF, CANNOT BE COPIED ELECTRONICALLY OR BY HAND WITHOUT THE EXPRESS WRITTEN AGREEMENT OF THE OWNER.

ARCHITECTS & CONCEPTUAL DESIGN CONSULTANTS

Scale: 1.100 Date : JAN 24 Drg : L(2 -)02

GARDENERS COTTAGE NETHERLEY STONEHAVEN ABERDEENSHIRE AB393QN