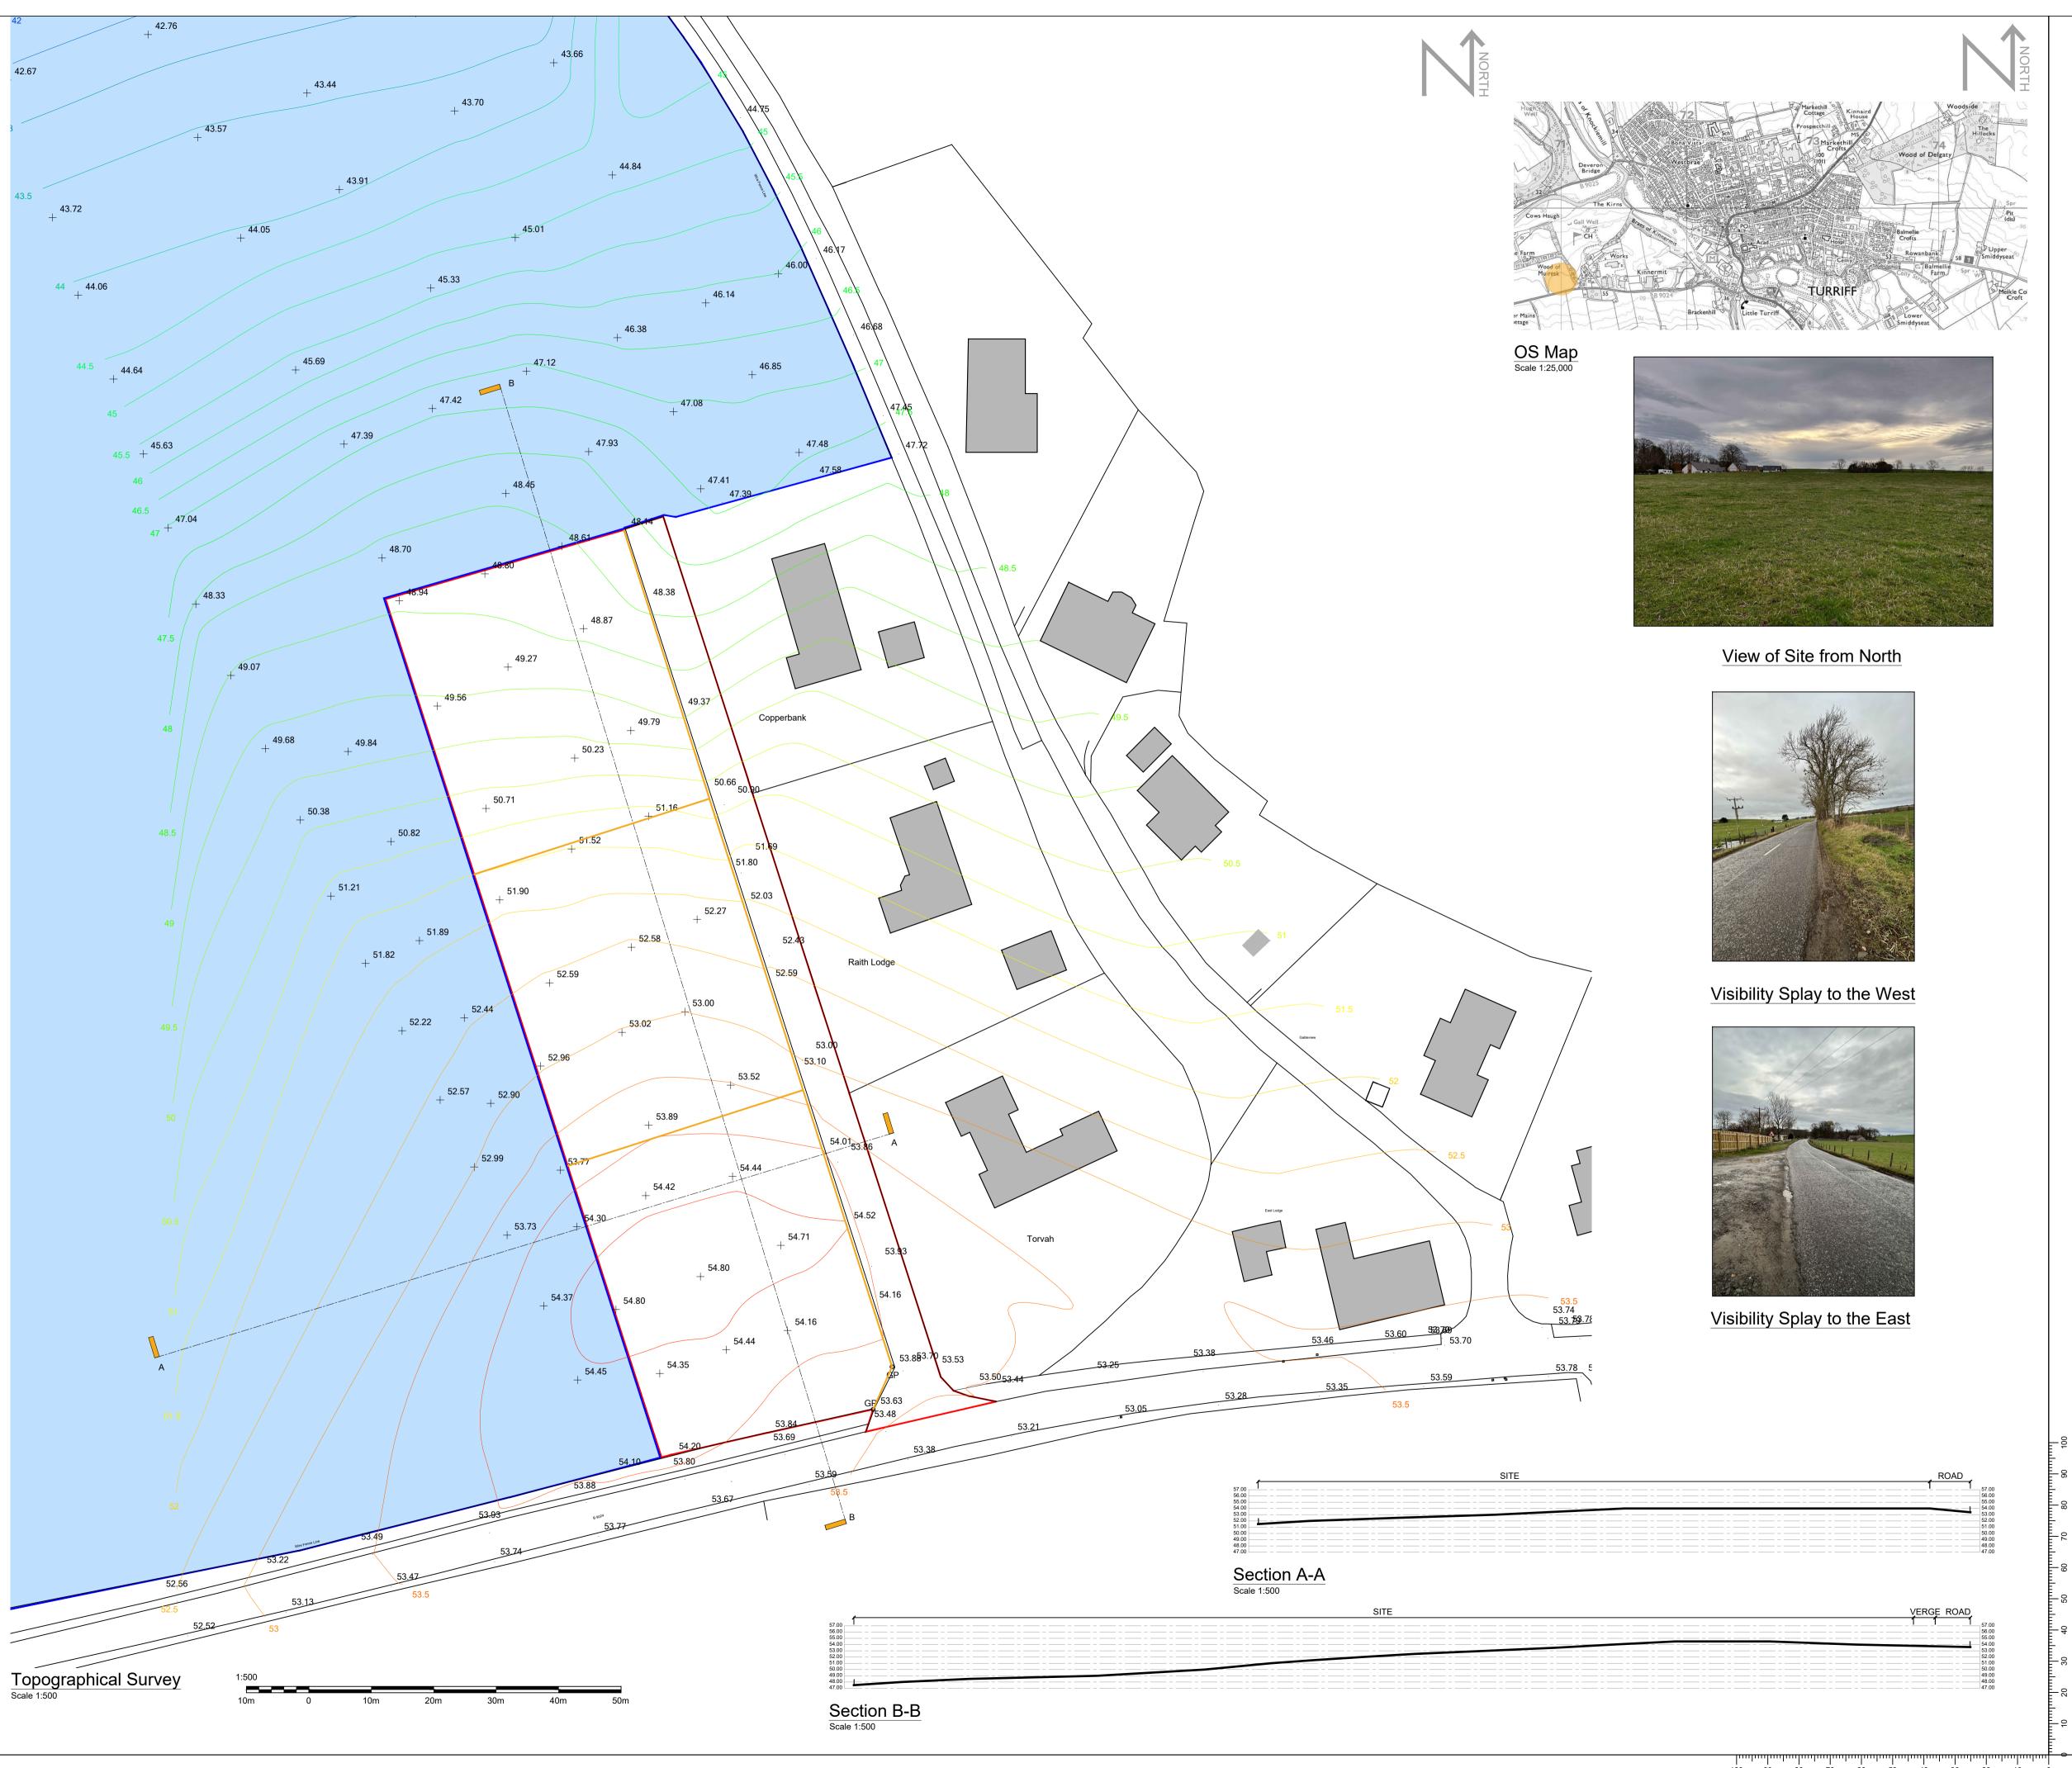

Potential House Sites At: Rosehall Turriff Aberdeenshire AB53 4HD

For: Stuart G Mair & Sons

| Drawing                                                                                                                      |               |  |  |
|------------------------------------------------------------------------------------------------------------------------------|---------------|--|--|
| Topographical Survey                                                                                                         |               |  |  |
| Scale                                                                                                                        | Date          |  |  |
| As noted @ A1                                                                                                                | November 2023 |  |  |
| Drawing No.                                                                                                                  | Revision      |  |  |
| 2594-000                                                                                                                     | A             |  |  |
| t-01464 841113   e-office@johnwinkdesign.co.uk<br>Midtown of Foudland   Glens of Foudland   Huntly   Aberdeenshire   AB54 6A |               |  |  |

Note

Dimensions must not be scaled from this drawing. If in any doubt - ask! All dimensions to be checked prior to work commencing or prior to any components being manufactured. Any discrepancy to be reported. All work and material to comply fully with all current British Standards Codes of Practice, building regulations, IEE regulations and all HSE acts.

Before using any of the survey stations shown on this drawing, appropriate checks should be carried out to ensure their original positions have not been

Details shown on this drawing have been surveyed at ground level. Features shown without a survey mark are indicative only.

Some surveyed levels may have been removed from this drawing for clarity.

There may be some features out with the survey brief but near the site which may have an effect on any proposed development.

Trees shown on this drawing have been surveyed at the base of the trunk and does not indicate the verticality or direction in which the tree has grown.

The features and utilities shown on this drawing have been derived by a visual inspection of the site. Obstructions, such as parked vehicles, or overgrown and inaccessible areas may have prevented some details or utilities from being identified.

Utilities shown on this drawing should be cross referenced with the relevant authorities layout plans prior to any design or construction work being carried

Any areas shown on this drawing as inaccessible or overgrown should be made accessible or cleared and a return site visit arranged if the survey information is required for development.

The drawing represents the site on the date shown and is only valid if no changes to the site have occurred.

| AV<br>B BA<br>BOB<br>BS<br>C CP<br>CL<br>DSD<br>ER<br>EP | Air Vent Bin Barrier Bollard Bottom of Bank Bus Stop Cabinet Concrete Platt Cover Level Dry Stone Dyke Edge of road Electricity Pole | MP<br>PB<br>PM<br>PO<br>PW<br>RS<br>RE<br>RW<br>RWP<br>SP<br>SC<br>SV | Marker Post Post Box Parking Meter Post Post & Wire Fence Road Sign Rodding Eye Retaining Wall Rain Water Pipe Sign Post Service Cover Stop Valve |
|----------------------------------------------------------|--------------------------------------------------------------------------------------------------------------------------------------|-----------------------------------------------------------------------|---------------------------------------------------------------------------------------------------------------------------------------------------|
|                                                          |                                                                                                                                      |                                                                       |                                                                                                                                                   |
| -                                                        | 0 0.10 1.10 1                                                                                                                        |                                                                       |                                                                                                                                                   |
|                                                          |                                                                                                                                      |                                                                       |                                                                                                                                                   |
|                                                          |                                                                                                                                      |                                                                       |                                                                                                                                                   |
|                                                          |                                                                                                                                      |                                                                       |                                                                                                                                                   |
|                                                          | •                                                                                                                                    |                                                                       |                                                                                                                                                   |
|                                                          |                                                                                                                                      |                                                                       |                                                                                                                                                   |
| ER                                                       | Earth Rod                                                                                                                            | ТВ                                                                    | Telephone Box                                                                                                                                     |
| FH                                                       | Fire Hydrant                                                                                                                         | TEL                                                                   | Telecom Cover                                                                                                                                     |
| FL                                                       | Floor Level                                                                                                                          | TC                                                                    | Telecom Cabinet                                                                                                                                   |
| G                                                        | Gully                                                                                                                                | TF                                                                    | Timber Fence                                                                                                                                      |
| GP                                                       | Gate Post                                                                                                                            | TOB                                                                   | Top of Bank                                                                                                                                       |
| GV                                                       | Gas Valve                                                                                                                            | TP                                                                    | Telegraph Pole                                                                                                                                    |
| HR                                                       | Hand Rail                                                                                                                            | UC                                                                    | Unknown Cover                                                                                                                                     |
| IC                                                       | Inspection Chamber                                                                                                                   | VE                                                                    | Verge                                                                                                                                             |
| LP                                                       | Lamppost                                                                                                                             | W                                                                     | Wall                                                                                                                                              |
| MH                                                       | Manhole                                                                                                                              | WV                                                                    | Water Valve                                                                                                                                       |

| Survey Deta | <u>ails</u>  |  |
|-------------|--------------|--|
| Surveyed b  | /: DB        |  |
| Date(s):    | 22/11/23     |  |
| Weather:    | Sunny/Cloudy |  |
| Datum:      | os           |  |
| Grid:       | OS           |  |