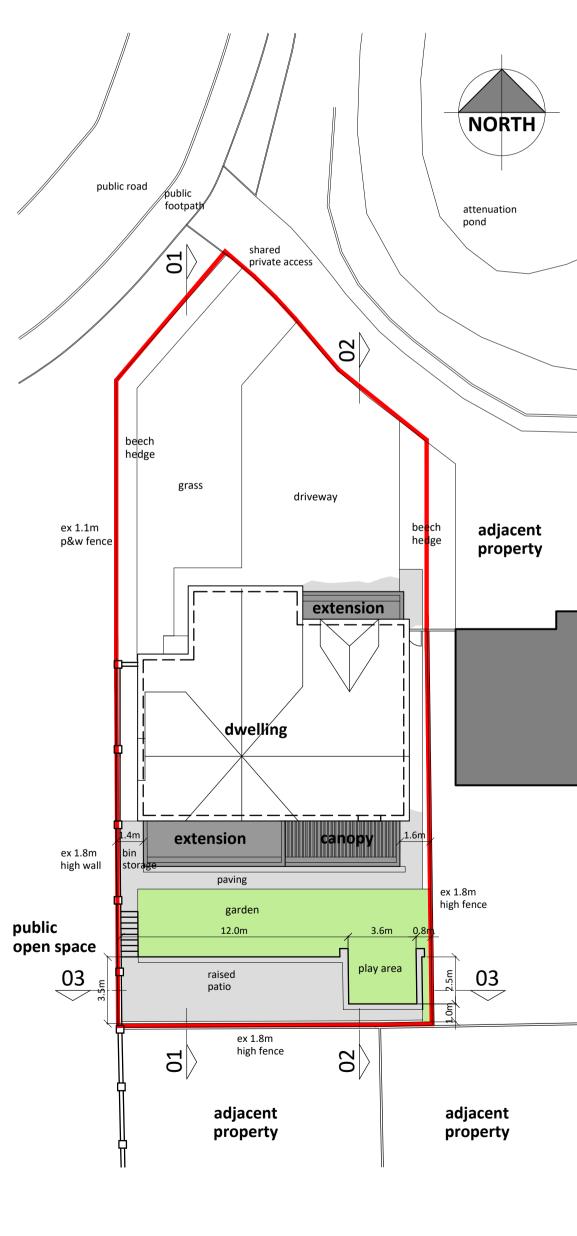

2m 4m

SITE PLAN  **1:200** 

10m

## SCHEDULE OF AREAS

| Existing Dwelling   | 144m²       |
|---------------------|-------------|
| Proposed Dwelling   | 173m²       |
| Total Site Area     | 599m²       |
| Rear Curtilage      | 209m²       |
| Additional coverage | 29m²        |
| Off-street Parking  | 4no. spaces |