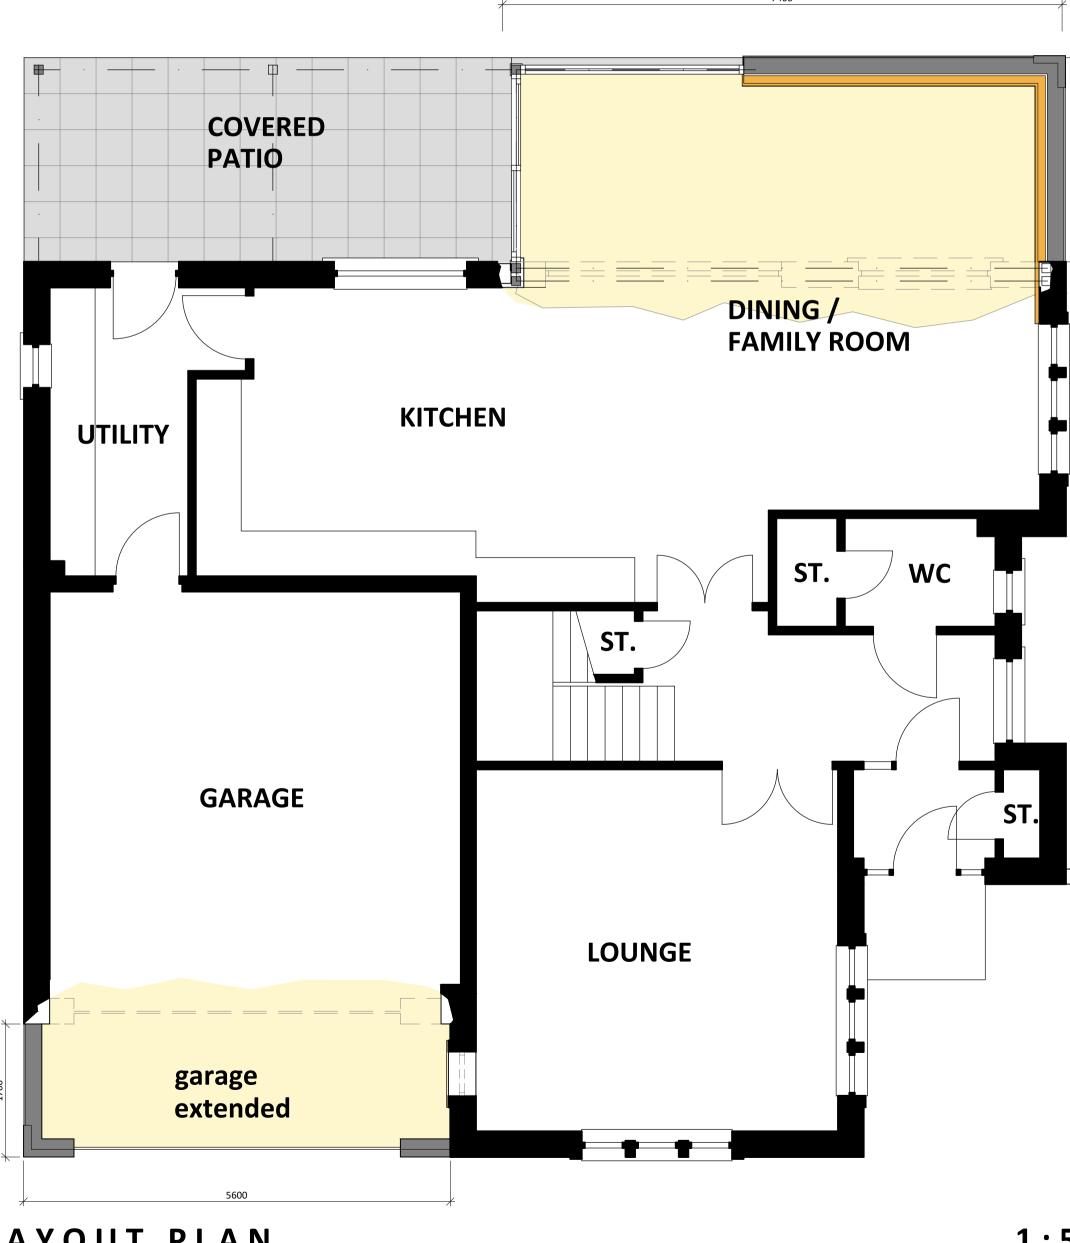

ΝΟΚΤΗ ELEVATIONS

WEST

740

LAYOUT PLAN

1:50

0 0.5 1m

| <b>Finishes:</b><br>Walls | Dry dash render, colour white, to match existing  |
|---------------------------|---------------------------------------------------|
| Base course & Quions      | Masonry block work, colour grey to match existing |
| Extension Roof            | Single ply roof membrane, colour grey             |
| Canopy Roof               | profile metal roofing, colour grey                |
| Canopy Structure          | Steel frame, colour grey                          |
| Fascia                    | PVCu linings, colour grey                         |
| Doors & windows           | Aluminium frame, colour grey                      |
| Rainwater Goods           | PVC, colour black                                 |
| Existing building made g  | good in materials generally to match existing:    |
| Walls                     | Dry dash render, colour white                     |
| Base course & Quions      | Masonry block work, colour grey                   |
| Roof                      | Roof tiles, colour grey                           |
| Fascia                    | PVCu linings, colour white                        |
| Doors & windows           | PVCu frame, colour white                          |
| Rainwater Goods           | PVC, colour black                                 |
|                           |                                                   |