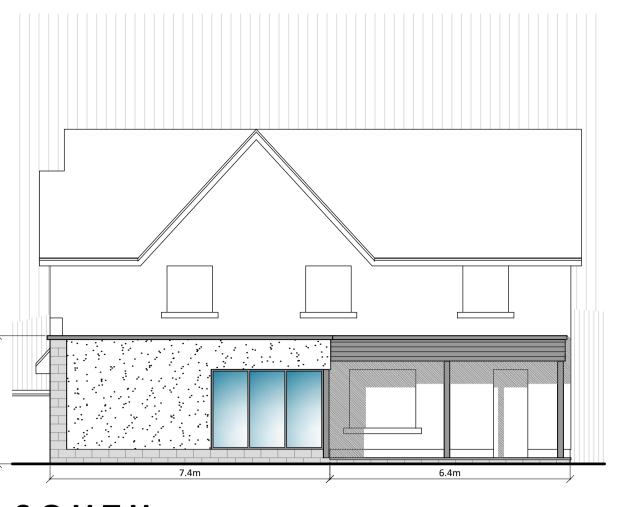

ΝΟΚΤΗ ELEVATIONS

WEST

740

LAYOUT PLAN

1:50

0 0.5 1m

| <b>Finishes:</b><br>Walls | Dry dash render, colour white, to match existing  |
|---------------------------|---------------------------------------------------|
| Base course & Quions      | Masonry block work, colour grey to match existing |
| Extension Roof            | Single ply roof membrane, colour grey             |
| Canopy Roof               | profile metal roofing, colour grey                |
| Canopy Structure          | Steel frame, colour grey                          |
| Fascia                    | PVCu linings, colour grey                         |
| Doors & windows           | Aluminium frame, colour grey                      |
| Rainwater Goods           | PVC, colour black                                 |
| Existing building made g  | good in materials generally to match existing:    |
| Walls                     | Dry dash render, colour white                     |
| Base course & Quions      | Masonry block work, colour grey                   |
| Roof                      | Roof tiles, colour grey                           |
| Fascia                    | PVCu linings, colour white                        |
| Doors & windows           | PVCu frame, colour white                          |
| Rainwater Goods           | PVC, colour black                                 |
|                           |                                                   |