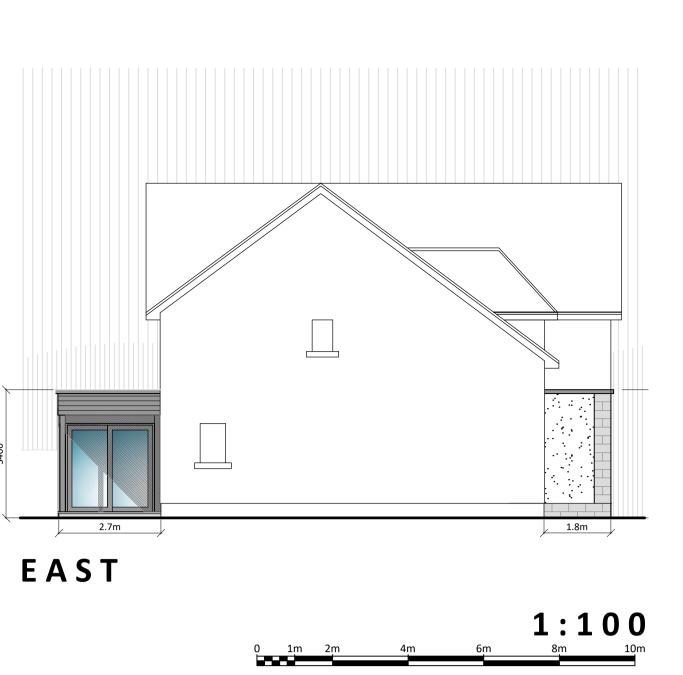

ΝΟΚΤΗ ELEVATIONS

WEST

740

LAYOUT PLAN

1:50

0 0.5 1m

| <b>Finishes:</b><br>Walls | Dry dash render, colour white, to match existing  |
|---------------------------|---------------------------------------------------|
| Base course & Quions      | Masonry block work, colour grey to match existing |
| Extension Roof            | Single ply roof membrane, colour grey             |
| Canopy Roof               | profile metal roofing, colour grey                |
| Canopy Structure          | Steel frame, colour grey                          |
| Fascia                    | PVCu linings, colour grey                         |
| Doors & windows           | Aluminium frame, colour grey                      |
| Rainwater Goods           | PVC, colour black                                 |
| Existing building made g  | good in materials generally to match existing:    |
| Walls                     | Dry dash render, colour white                     |
| Base course & Quions      | Masonry block work, colour grey                   |
| Roof                      | Roof tiles, colour grey                           |
| Fascia                    | PVCu linings, colour white                        |
| Doors & windows           | PVCu frame, colour white                          |
| Rainwater Goods           | PVC, colour black                                 |
|                           |                                                   |