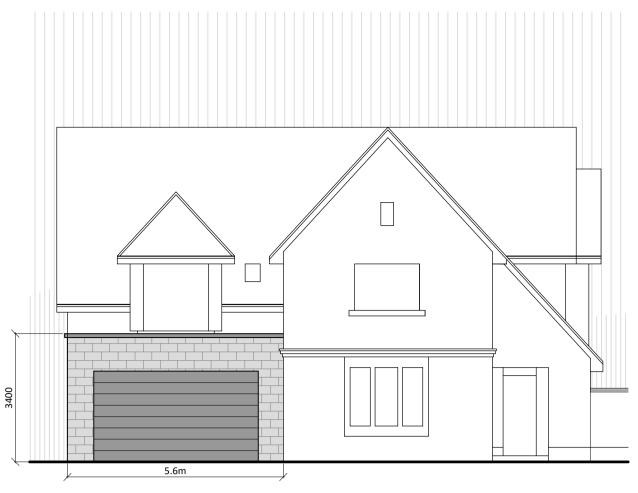

ΝΟΚΤΗ ELEVATIONS

WEST

740

LAYOUT PLAN

1:50

0 0.5 1m

| <b>Finishes:</b><br>Walls | Dry dash render, colour white, to match existing  |
|---------------------------|---------------------------------------------------|
| Base course & Quions      | Masonry block work, colour grey to match existing |
| Extension Roof            | Single ply roof membrane, colour grey             |
| Canopy Roof               | profile metal roofing, colour grey                |
| Canopy Structure          | Steel frame, colour grey                          |
| Fascia                    | PVCu linings, colour grey                         |
| Doors & windows           | Aluminium frame, colour grey                      |
| Rainwater Goods           | PVC, colour black                                 |
| Existing building made g  | good in materials generally to match existing:    |
| Walls                     | Dry dash render, colour white                     |
| Base course & Quions      | Masonry block work, colour grey                   |
| Roof                      | Roof tiles, colour grey                           |
| Fascia                    | PVCu linings, colour white                        |
| Doors & windows           | PVCu frame, colour white                          |
| Rainwater Goods           | PVC, colour black                                 |
|                           |                                                   |