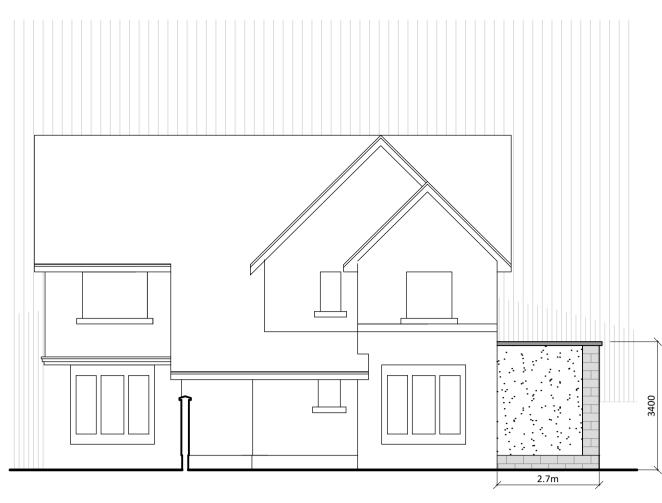

ΝΟΚΤΗ ELEVATIONS

WEST

740

LAYOUT PLAN

1:50

0 0.5 1m

| <b>Finishes:</b><br>Walls | Dry dash render, colour white, to match existing  |
|---------------------------|---------------------------------------------------|
| Base course & Quions      | Masonry block work, colour grey to match existing |
| Extension Roof            | Single ply roof membrane, colour grey             |
| Canopy Roof               | profile metal roofing, colour grey                |
| Canopy Structure          | Steel frame, colour grey                          |
| Fascia                    | PVCu linings, colour grey                         |
| Doors & windows           | Aluminium frame, colour grey                      |
| Rainwater Goods           | PVC, colour black                                 |
| Existing building made g  | good in materials generally to match existing:    |
| Walls                     | Dry dash render, colour white                     |
| Base course & Quions      | Masonry block work, colour grey                   |
| Roof                      | Roof tiles, colour grey                           |
| Fascia                    | PVCu linings, colour white                        |
| Doors & windows           | PVCu frame, colour white                          |
| Rainwater Goods           | PVC, colour black                                 |
|                           |                                                   |