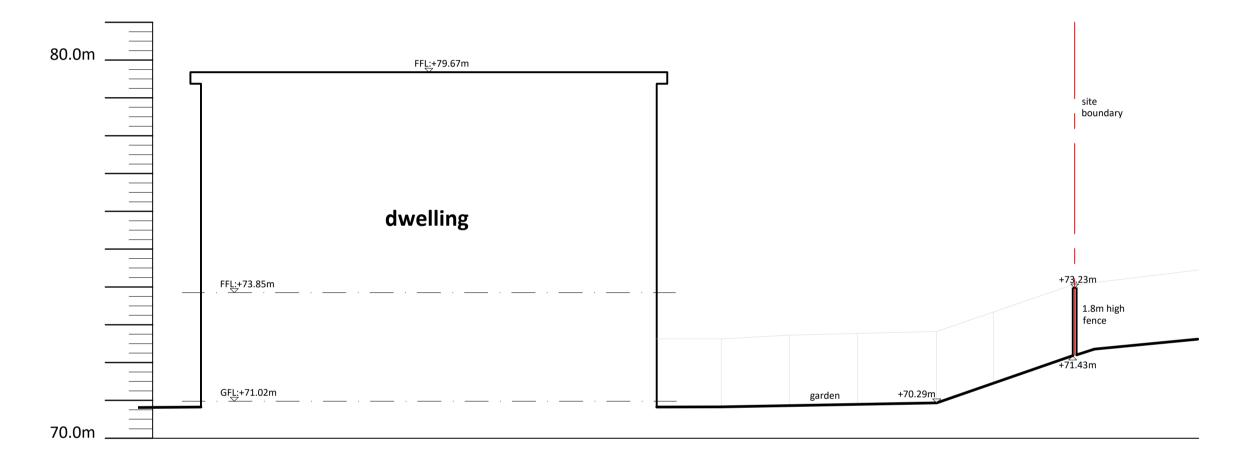

PROPOSED SITE SECTIONS

|          | 41 BRACKEN ROAD, PORTLETHEN, AB12 4T/<br>T: 01224 782035 M: 07783148045 E: info@groundwaterdesign.co.u<br>www.groundwaterdesign.co.uk                                                                                                                                                                                      |          |           |          |  |
|----------|----------------------------------------------------------------------------------------------------------------------------------------------------------------------------------------------------------------------------------------------------------------------------------------------------------------------------|----------|-----------|----------|--|
| <b>O</b> | Mr M Petrie                                                                                                                                                                                                                                                                                                                |          |           |          |  |
|          | PROJECT Proposed Alterations & Extension at 3 Balhalgardy Brae Inverurie                                                                                                                                                                                                                                                   |          |           |          |  |
|          | Site Sections                                                                                                                                                                                                                                                                                                              |          |           |          |  |
|          | SCALE                                                                                                                                                                                                                                                                                                                      | DATE     | DRWG NO   | REVISION |  |
|          | As Shown                                                                                                                                                                                                                                                                                                                   | 13/02/24 | 23-451/04 |          |  |
|          | DO NOT SCALE FROM THIS PRINT OR USE AS A TEMPLATE. ALL DIMENSIONS MUST BE VERIFIED ON SITE BEFORE ANY WORK IS COMMENCED & ANY DISCREPANCIES MUST BE REPORTED TO THIS OFFICE. WHERE ANY VARIATIONS OCCUR BETWEEN SMALL SCALE & DETAILED DRAWINGS, DETAILED DRAWINGS SHOULD BE WORKED TO. © GROUNDWATER ARCHITECTURAL DESIGN |          |           |          |  |