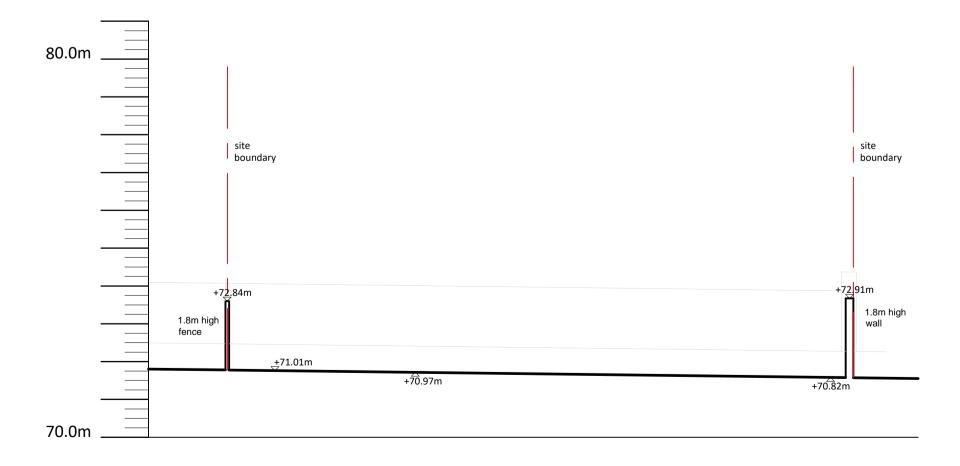

PROPOSED SITE SECTIONS

|          | 41 BRACKEN ROAD, PORTLETHEN, AB12 4T/<br>T: 01224 782035 M: 07783148045 E: info@groundwaterdesign.co.u<br>www.groundwaterdesign.co.uk                                                                                                                                                                                      |          |           |          |  |
|----------|----------------------------------------------------------------------------------------------------------------------------------------------------------------------------------------------------------------------------------------------------------------------------------------------------------------------------|----------|-----------|----------|--|
| <b>O</b> | Mr M Petrie                                                                                                                                                                                                                                                                                                                |          |           |          |  |
|          | PROJECT Proposed Alterations & Extension at 3 Balhalgardy Brae Inverurie                                                                                                                                                                                                                                                   |          |           |          |  |
|          | Site Sections                                                                                                                                                                                                                                                                                                              |          |           |          |  |
|          | SCALE                                                                                                                                                                                                                                                                                                                      | DATE     | DRWG NO   | REVISION |  |
|          | As Shown                                                                                                                                                                                                                                                                                                                   | 13/02/24 | 23-451/04 |          |  |
|          | DO NOT SCALE FROM THIS PRINT OR USE AS A TEMPLATE. ALL DIMENSIONS MUST BE VERIFIED ON SITE BEFORE ANY WORK IS COMMENCED & ANY DISCREPANCIES MUST BE REPORTED TO THIS OFFICE. WHERE ANY VARIATIONS OCCUR BETWEEN SMALL SCALE & DETAILED DRAWINGS, DETAILED DRAWINGS SHOULD BE WORKED TO. © GROUNDWATER ARCHITECTURAL DESIGN |          |           |          |  |