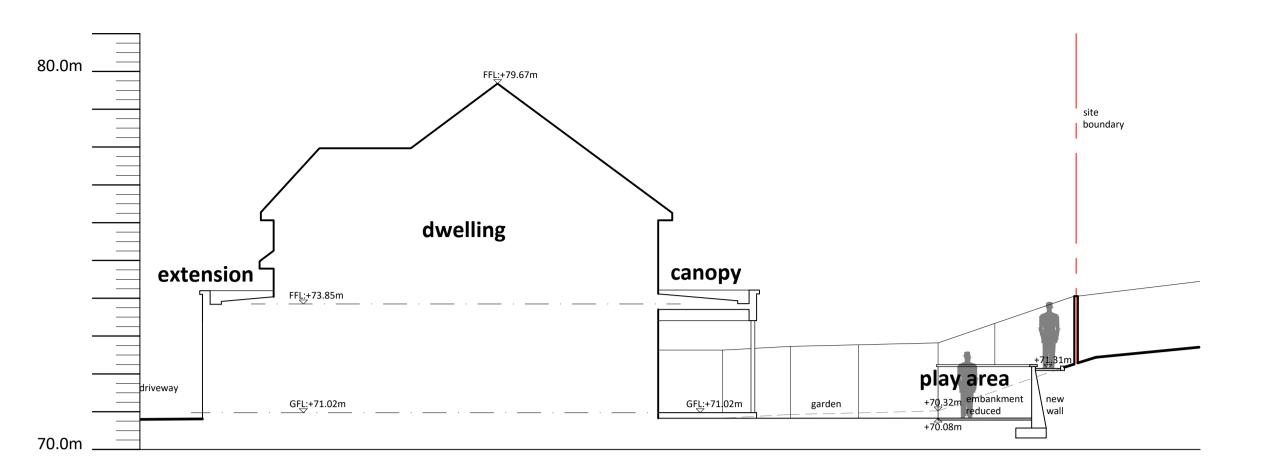

## Note: No change to existing ground levels to front of property

SECTION 01

SECTION 02

SECTION 03

EXISTING SITE SECTIONS

SECTION 01

SECTION 02

SECTION 03