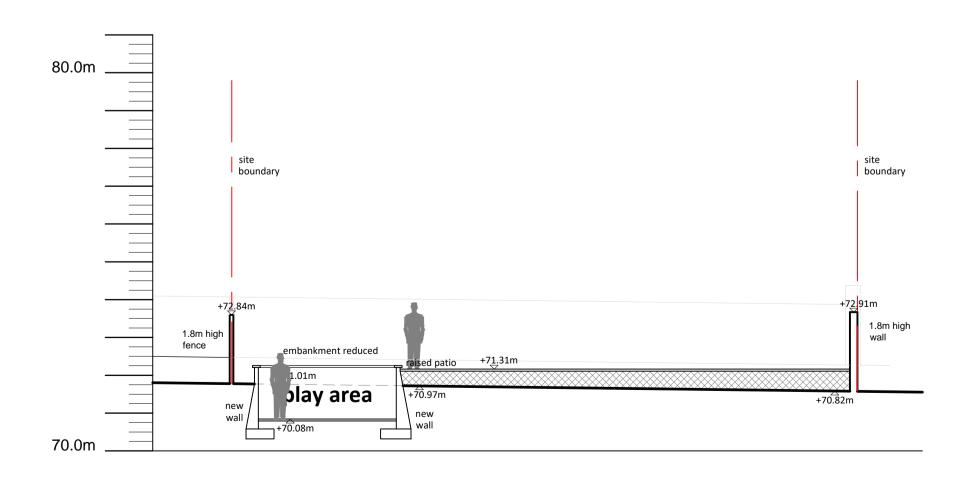

PROPOSED SITE SECTIONS

|          | 41 BRACKEN ROAD, PORTLETHEN, AB12 4T/<br>T: 01224 782035 M: 07783148045 E: info@groundwaterdesign.co.u<br>www.groundwaterdesign.co.uk                                                                                                                                                                                      |          |           |          |  |
|----------|----------------------------------------------------------------------------------------------------------------------------------------------------------------------------------------------------------------------------------------------------------------------------------------------------------------------------|----------|-----------|----------|--|
| <b>O</b> | Mr M Petrie                                                                                                                                                                                                                                                                                                                |          |           |          |  |
|          | PROJECT Proposed Alterations & Extension at 3 Balhalgardy Brae Inverurie                                                                                                                                                                                                                                                   |          |           |          |  |
|          | Site Sections                                                                                                                                                                                                                                                                                                              |          |           |          |  |
|          | SCALE                                                                                                                                                                                                                                                                                                                      | DATE     | DRWG NO   | REVISION |  |
|          | As Shown                                                                                                                                                                                                                                                                                                                   | 13/02/24 | 23-451/04 |          |  |
|          | DO NOT SCALE FROM THIS PRINT OR USE AS A TEMPLATE. ALL DIMENSIONS MUST BE VERIFIED ON SITE BEFORE ANY WORK IS COMMENCED & ANY DISCREPANCIES MUST BE REPORTED TO THIS OFFICE. WHERE ANY VARIATIONS OCCUR BETWEEN SMALL SCALE & DETAILED DRAWINGS, DETAILED DRAWINGS SHOULD BE WORKED TO. © GROUNDWATER ARCHITECTURAL DESIGN |          |           |          |  |