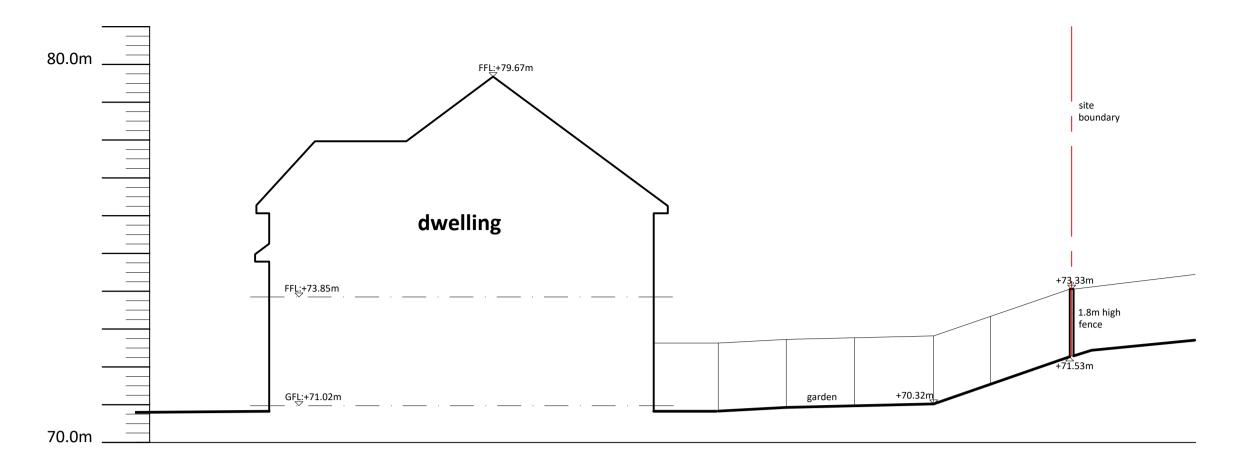

## Note: No change to existing ground levels to front of property

SECTION 01

SECTION 02

SECTION 03

EXISTING SITE SECTIONS

SECTION 01

SECTION 02

SECTION 03